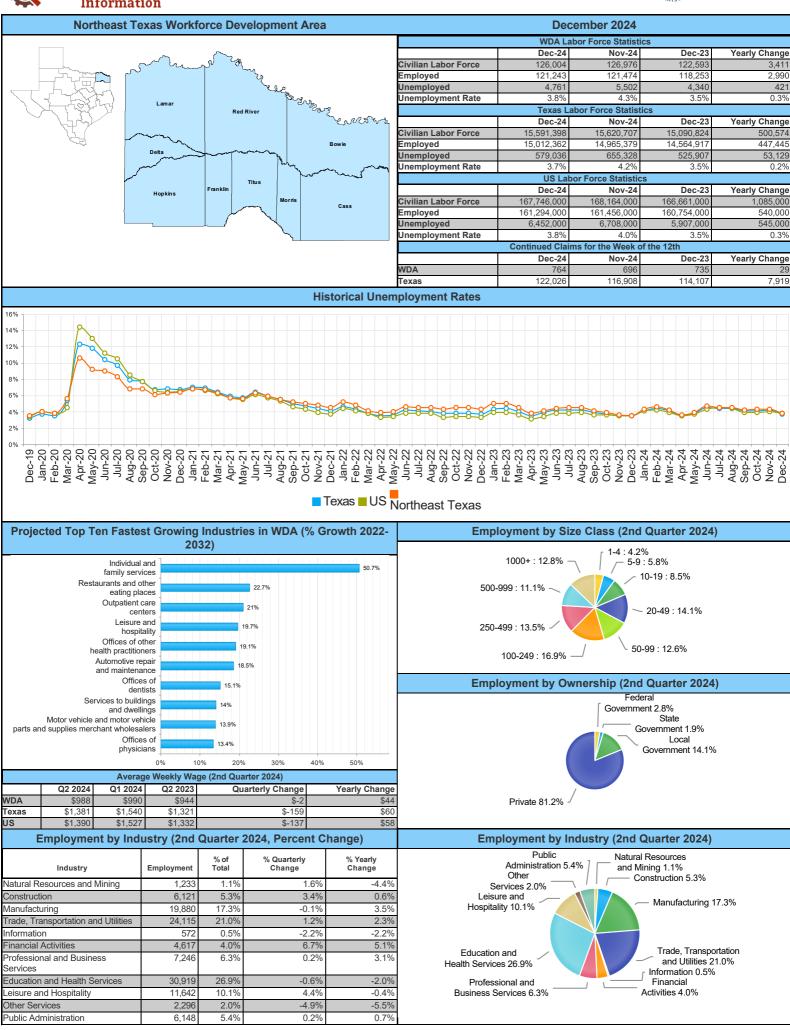

## CITY OF MOUNT PLEASANT, TX & REGIONAL SALES TAX & EMPLOYMENT MONTHLY UPDATE

www.mpedc.org

903.572.6602

Updated on: 12/26/2024

2,296

6.148

2.0%

5.4%

4.9%

0.2%

0.79

12-Month Mt. Pleasant Monthly Employment, Labor, Unemployment, & Unemployment Rate

P: Preliminary

| Year | Month | Labor Force | Employment |        | Unemployment<br>Rate |
|------|-------|-------------|------------|--------|----------------------|
| 2024 | Sept  | 14128(P)    | 13528(P)   | 600(P) | 4.2(P)               |
| 2024 | Aug   | 14028       | 13361      | 667    | 4.8                  |
| 2024 | July  | 14090       | 13390      | 700    | 5.0                  |
| 2024 | June  | 14115       | 13391      | 724    | 5.1                  |
| 2024 | May   | 13898       | 13322      | 576    | 4.1                  |
| 2024 | April | 13875       | 13362      | 513    | 3.7                  |
| 2024 | Mar   | 13827       | 13199      | 628    | 4.5                  |
| 2024 | Feb   | 13782       | 13143      | 639    | 4.6                  |
| 2024 | Jan   | 13455       | 12858      | 597    | 4.4                  |
| 2023 | Dec   | 13606       | 13134      | 472    | 3.5                  |
| 2023 | Nov   | 14179       | 13705      | 474    | 3.3                  |
| 2023 | Oct   | 14090       | 13559      | 531    | 3.8                  |

|           | TEXARKANA LAUS |             |            |              |      |             |            |              |      |             |            |              |      |
|-----------|----------------|-------------|------------|--------------|------|-------------|------------|--------------|------|-------------|------------|--------------|------|
|           |                |             | Decem      | ber-24       |      | Novemb      | er-24      | December-23  |      |             |            |              |      |
| Area      | Area<br>Type   | Labor Force | Employment | Unemployment | Rate | Labor Force | Employment | Unemployment | Rate | Labor Force | Employment | Unemployment | Rate |
| Bowie     | County         | 39,286      | 37,757     | 1,529        | 3.9  | 39,457      | 37,701     | 1,756        | 4.5  | 38,215      | 36,864     | 1,351        | 3.5  |
| Cass      | County         | 12,042      | 11,511     | 531          | 4.4  | 12,186      | 11,551     | 635          | 5.2  | 11,789      | 11,285     | 504          | 4.3  |
| Delta     | County         | 2,529       | 2,432      | 97           | 3.8  | 2,566       | 2,444      | 122          | 4.8  | 2,463       | 2,374      | 89           | 3.6  |
| Franklin  | County         | 5,037       | 4,856      | 181          | 3.6  | 5,116       | 4,916      | 200          | 3.9  | 4,917       | 4,752      | 165          | 3.4  |
| Hopkins   | County         | 19,621      | 19,066     | 555          | 2.8  | 19,707      | 19,054     | 653          | 3.3  | 18,693      | 18,193     | 500          | 2.7  |
| Lamar     | County         | 23,726      | 22,867     | 859          | 3.6  | 24,031      | 23,032     | 999          | 4.2  | 23,383      | 22,557     | 826          | 3.5  |
| Morris    | County         | 4,679       | 4,426      | 253          | 5.4  | 4,707       | 4,419      | 288          | 6.1  | 4,541       | 4,312      | 229          | 5.0  |
| Red River | County         | 5,037       | 4,833      | 204          | 4.1  | 5,095       | 4,863      | 232          | 4.6  | 4,986       | 4,782      | 204          | 4.1  |
| Titus     | County         | 14,047      | 13,495     | 552          | 3.9  | 14,111      | 13,494     | 617          | 4.4  | 13,606      | 13,134     | 472          | 3.5  |
| Paris     | City           | 11,400      | 10,933     | 467          | 4.1  | 11,558      | 11,012     | 546          | 4.7  | 11,191      | 10,785     | 406          | 3.6  |
| Texarkana | City           | 15,048      | 14,421     | 627          | 4.2  | 15,099      | 14,399     | 700          | 4.6  | 14,648      | 14,080     | 568          | 3.9  |

Mount Pleasant is in the Texarkana LAUS area which encloses 9 counties (Bowie, Cass, Delta, Franklin, Hopkins, Lamar, Morris, Red River, Titus) and 2 cities (Paris and Texarkana TX).

- LAUS (Local Area Unemployment Statistics)
- WDA (Workforce Development Area)
- http://netxworkforce.org