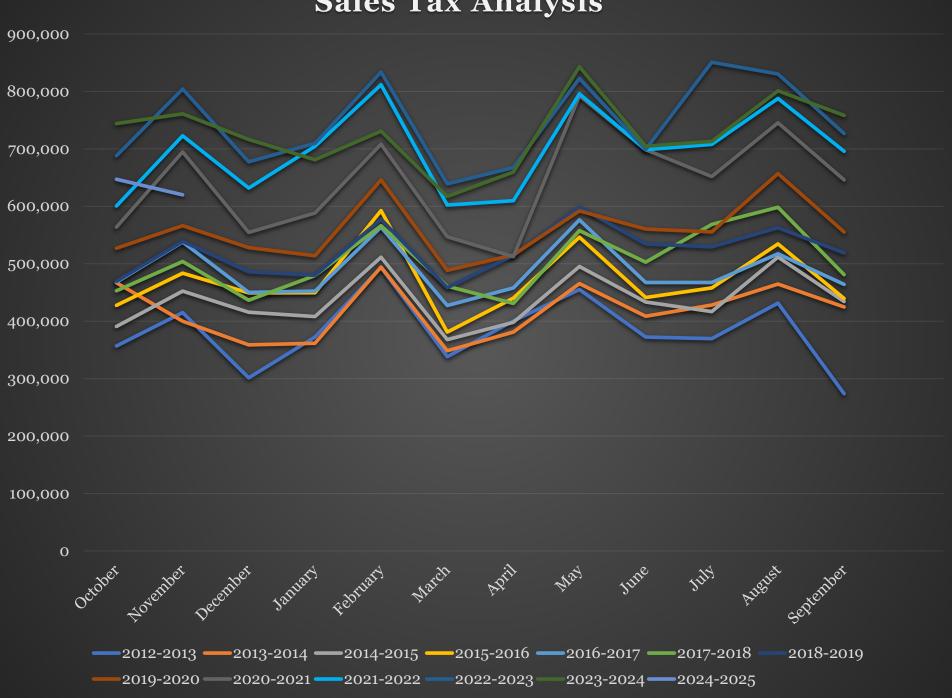

| SALES TAX ANALYSIS<br>2024-2025 |                |               |           |               |               |               |               |           |               |              |                           |                           |
|---------------------------------|----------------|---------------|-----------|---------------|---------------|---------------|---------------|-----------|---------------|--------------|---------------------------|---------------------------|
|                                 |                |               |           |               |               |               |               |           |               |              |                           |                           |
|                                 | Fiscal<br>Year |               |           | Fiscal Year   | Fiscal Year   | Fiscal Year   | Fiscal Year   |           | Fiscal Year   |              | Increase<br>/Decrea<br>se | Increase<br>/Decrea<br>se |
| Month                           | 2017-<br>2018  | 2018-<br>2019 |           | 2020-<br>2021 | 2021-<br>2022 | 2022-<br>2023 | 2023-<br>2024 | YTD       | 2024-<br>2025 | YTD          | Monthly                   | YTD                       |
| 0 + 1                           | 450.006        | 160 160       | 507,000   | 5/0/05        | 600 455       | (07.001       | 740,000       | 740,000   | A ( 45 055    | A ( 45 O F F | 10.000/                   | 10.000/                   |
| October                         | · ·            | · · · · · ·   |           |               | 600,477       | 687,931       | 743,988       | ,         | , ,           | \$647,057    |                           |                           |
| November                        | ĺ ,            | ,             | 566,266   | 694,632       | 722,839       | 804,221       | 761,067       | 1,505,055 | \$619,994     | \$1,267,051  | -18.53%                   | -15.81%                   |
| December                        | 436,514        | 486,070       | 528,108   | 554,464       | 631,776       | 671,535       | 716,431       | 2,221,486 |               |              |                           |                           |
| January                         |                | 479,869       | 514,014   | 588,357       | 704,431       | 709,764       | 680,935       | 3,554,386 |               |              |                           |                           |
| February                        | 566,236        | 577,354       | 646,021   | 708,163       | 811,584       | 833,566       | 730,905       | 4,285,291 |               |              |                           |                           |
| March                           | ,              | 458,329       | 488,500   | 547,037       | 602,265       | 600 100       | 617,184       | 4,902,475 |               |              |                           |                           |
| April                           |                | 514,474       | 515,333   | 512,342       | 609,667       | 667,237       | 659,655       | 5,562,130 |               |              |                           |                           |
| May                             | 557,748        | 598,418       | 591,833   | 792,405       | 795,909       | 822,608       | 843,050       | 6,405,180 |               |              |                           |                           |
| June                            | ĺ              | 534,409       | 560,372   | 698,441       | 698,469       | 699,017       | 704,783       | 7,109,963 |               |              |                           |                           |
| July                            | 568,397        | 529,547       | 555,480   | 651,804       | 707,795       | 850,784       | 712,950       | 7,822,913 |               |              |                           |                           |
| August                          | 598,256        |               | 656,930   | 745,461       | 787,645       | 000.00=       | 800,974       | 8,623,887 |               |              |                           |                           |
| September                       | 480,972        |               | 555,026   | 645,866       | 695,822       | 726,585       | 758,143       | 9,382,030 |               |              |                           |                           |
|                                 | 6,038,902      | 6,268,343     | 6,704,892 | 7,702,657     | 8,368,689     | 8,942,595     | 9,382,030     |           | \$1,267,051   |              |                           |                           |

## **Sales Tax Analysis**