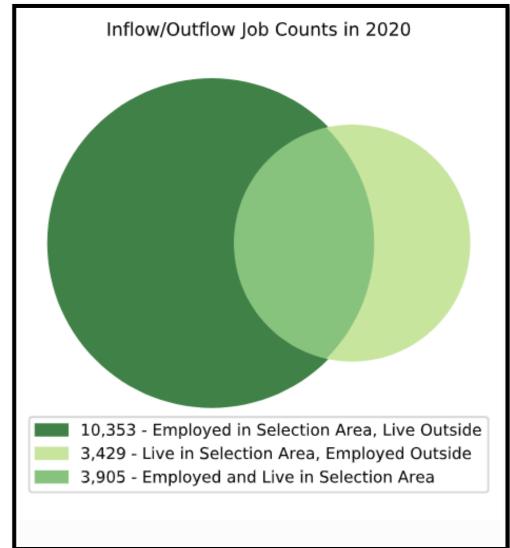

| Inflow/Outflow Job Counts (All Jobs)<br>2020                       |        |        |  |  |  |  |  |  |  |
|--------------------------------------------------------------------|--------|--------|--|--|--|--|--|--|--|
|                                                                    | Count  | Share  |  |  |  |  |  |  |  |
| Employed in the Selection<br>Area                                  | 14,258 | 100.0% |  |  |  |  |  |  |  |
| Employed in the Selection<br>Area but Living Outside               | 10,353 | 72.6%  |  |  |  |  |  |  |  |
| Employed and Living in the<br>Selection Area                       | 3,905  | 27.4%  |  |  |  |  |  |  |  |
|                                                                    |        |        |  |  |  |  |  |  |  |
| Living in the Selection Area                                       | 7,334  | 100.0% |  |  |  |  |  |  |  |
| <u>Living in the Selection Area</u><br><u>but Employed Outside</u> | 3,429  | 46.8%  |  |  |  |  |  |  |  |
| Living and Employed in the<br>Selection Area                       | 3,905  | 53.2%  |  |  |  |  |  |  |  |
|                                                                    |        |        |  |  |  |  |  |  |  |

### What it means:

The latest (2020, **NOT** 2023 data) available Census data indicate there were 14,258 employment opportunities in Mount Pleasant which were filled by only 3,905 workers who actually resided in Mount Pleasant. The majority (ie. 10,353 workers) commuted from outside city limits to employment opportunities within Mount Pleasant.

This phenomenon highlights the <u>predictable</u>, <u>deep-rooted</u> <u>commuter ethic in the region</u>. Workers will commute for gainful employment in order to live where they desire within the region's myriad offerings (e.g. lakes, forest, hyper-rural towns, and/or country-living).

This phenomenon, along with primary research, is MPEDC's substantiation for its 60-minute drivetime workforce of almost 500,000.

2020