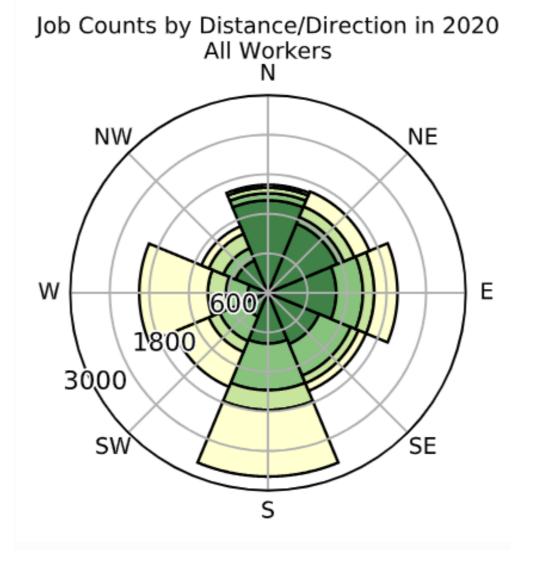

### \*Mount Pleasant-specific Data

Interpretation: MPEDC believes hundreds of workers in Mount Pleasant are forced to find housing outside of the city and county due to a lack of housing. This was true in 2019 and has been exacerbated by 2021 with large expansions occurring with major employers and new retailers opening operations since 2019 (e.g. Atwoods, Papa Johns, Long John Silvers, Williams Chicken, Starbucks, ALDI, and Wingstop)