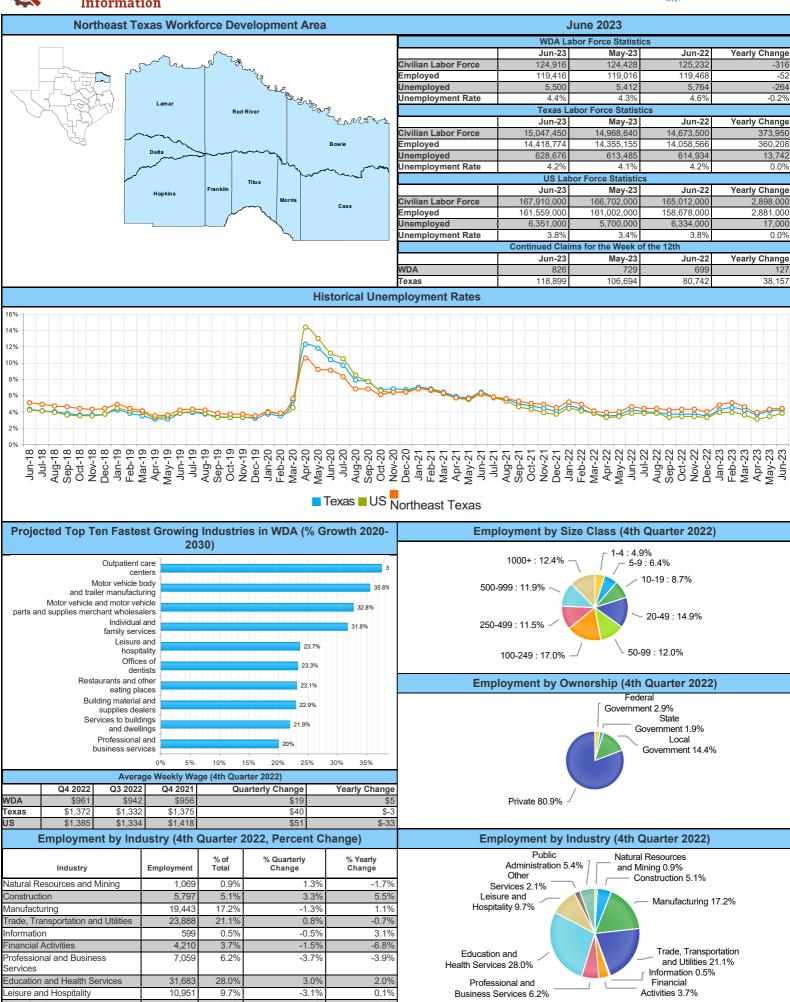

12-Month Mt. Pleasant Monthly Employment, Labor, Unemployment, & Unemployment Rate

P: Preliminary

| Year | Month | Labor Force | Employment |         | Unemployment<br>Rate |
|------|-------|-------------|------------|---------|----------------------|
| 2023 | May   | 13770 (P)   | 13190 (P)  | 580 (P) | 4.2 (P)              |
| 2023 | Apr   | 13928       | 13401      | 527     | 3.8                  |
| 2023 | Mar   | 14277       | 13621      | 656     | 4.6                  |
| 2023 | Feb   | 14191       | 13504      | 687     | 4.8                  |
| 2023 | Jan   | 13869       | 13223      | 646     | 4.7                  |
| 2022 | Dec   | 13638       | 13127      | 511     | 3.7                  |
| 2022 | Nov   | 13646       | 13083      | 563     | 4.1                  |
| 2022 | Oct   | 13672       | 13099      | 573     | 4.2                  |
| 2022 | Sep   | 13689       | 13107      | 582     | 4.3                  |
| 2022 | Aug   | 13604       | 12996      | 608     | 4.5                  |
| 2022 | Jul   | 13698       | 13075      | 623     | 4.5                  |
| 2022 | Jun   | 13632       | 12967      | 665     | 4.9                  |

| TEXARKANA LAUS |              |                |            |              |      |             |            |              |      |             |            |              |       |
|----------------|--------------|----------------|------------|--------------|------|-------------|------------|--------------|------|-------------|------------|--------------|-------|
|                |              | June-23 May-23 |            |              |      |             |            |              |      |             | June-22    |              |       |
| Area           | Area<br>Type | Labor Force    | Employment | Unemployment | Rate | Labor Force | Employment | Unemployment | Rate | Labor Force | Employment | Unemployment | Rate  |
| Bowie          | County       | 38,900         | 37,197     | 1,703        | 4.4  | 38,788      | 37,079     | 1,709        | 4.4  | 38,952      | 37,060     | 1,892        | 4.9   |
| Cass           | County       | 11,864         | 11,285     | 579          | 4.9  | 11,808      | 11,216     | 592          | 5.0  | 12,117      | 11,514     | 603          | 5.0   |
| Delta          | County       | 2,532          | 2,416      | 116          | 4.6  | 2,542       | 2,422      | 120          | 4.7  | 2,467       | 2,358      | 109          | 4.4   |
| Franklin       | County       | 5,588          | 5,376      | 212          | 3.8  | 5,551       | 5,357      | 194          | 3.5  | 5,402       | 5,213      | 189          | 3.5   |
| Hopkins        | County       | 18,457         | 17,825     | 632          | 3.4  | 18,454      | 17,822     | 632          | 3.4  | 18,335      | 17,684     | 651          | . 3.6 |
| Lamar          | County       | 24,222         | 23,143     | 1,079        | 4.5  | 24,115      | 23,046     | 1,069        | 4.4  | 24,511      | 23,445     | 1,066        | 4.3   |
| Morris         | County       | 4,422          | 4,137      | 285          | 6.4  | 4,420       | 4,149      | 271          | 6.1  | 4,448       | 4,165      | 283          | 6.4   |
| Red River      | County       | 5,026          | 4,757      | 269          | 5.4  | 4,985       | 4,738      | 247          | 5.0  | 5,195       | 4,909      | 286          | 5.5   |
| Titus          | County       | 13,905         | 13,280     | 625          | 4.5  | 13,765      | 13,187     | 578          | 4.2  | 13,805      | 13,120     | 685          | 5.0   |
| Paris          | City         | 11,643         | 11,065     | 578          | 5.0  | 11,611      | 11,018     | 593          | 5.1  | 11,764      | 11,209     | 555          | 4.7   |
| Texarkana      | City         | 14,908         | 14,207     | 701          | 4.7  | 14,872      | 14,162     | 710          | 4.8  | 14,961      | 14,154     | 807          | 5.4   |

Mount Pleasant is in the Texarkana LAUS area which encloses 9 counties (Bowie, Cass, Delta, Franklin, Hopkins, Lamar, Morris, Red River, Titus) and 2 cities (Paris and Texarkana TX).

- LAUS (Local Area Unemployment Statistics)
- WDA (Workforce Development Area)
- http://netxworkforce.org