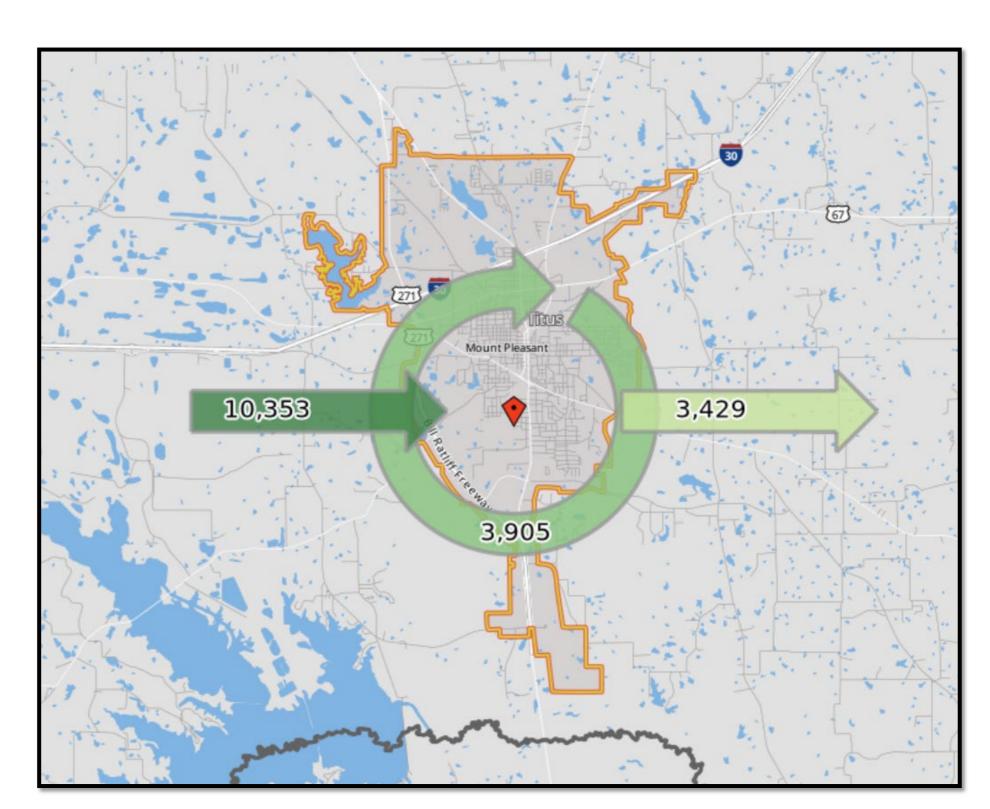

# Daily Workforce Inflow & Outflow for Mount Pleasant.

### What it means:

The latest (2020, <u>NOT</u> 2023 data) available Census data indicate there were 14,258 employment opportunities in Mount Pleasant which were filled by only 3,905 workers who actually resided in Mount Pleasant. The majority (ie. 10,353 workers) commuted from outside city limits to employment opportunities within Mount Pleasant.

This phenomenon highlights the <u>predictable</u>, <u>deep-rooted</u> <u>commuter ethic in the region</u>. Workers will commute for gainful employment in order to live where they desire within the region's myriad offerings (e.g. lakes, forest, hyper-rural towns, and/or country-living).

This phenomenon, along with primary research, is MPEDC's substantiation for its 60-minute drivetime workforce of almost 500,000.