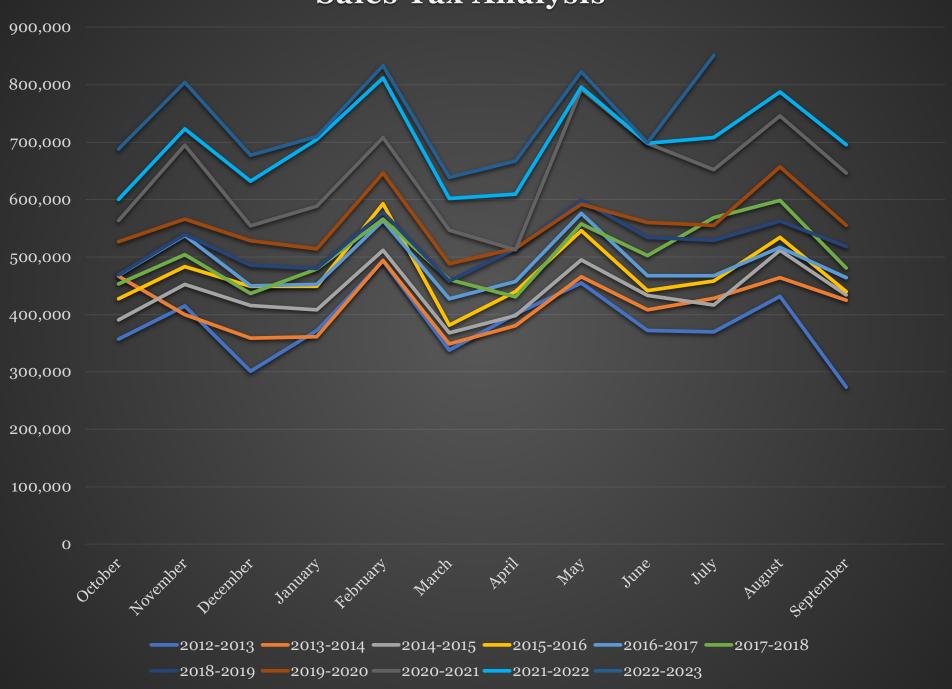

| SALES TAX ANALYSIS<br>2022-2023 |             |             |             |             |             |             |             |           |             |           |           |           |
|---------------------------------|-------------|-------------|-------------|-------------|-------------|-------------|-------------|-----------|-------------|-----------|-----------|-----------|
|                                 |             |             |             |             |             |             |             |           |             |           | Increase/ | Increase/ |
|                                 | Fiscal Year |           | Fiscal Year |           | Decrease  | Decrease  |
| Month                           | 2015-       | 2016-2017   | 2017-2018   | 2018-2019   | 2019-2020   | 2020-       | 2021-       | YTD       | 2022-       | YTD       | Monthly   | YTD       |
|                                 | 2016        |             |             |             |             | 2021        | 2022        |           | 2023        |           |           |           |
|                                 |             |             |             |             |             |             |             |           |             |           |           |           |
| October                         | 427,503     | 468,023     | 452,936     | 469,460     | 527,009     | 563,685     | 600,477     | 600,477   | 687,931     | 687,931   | 14.56%    | 14.56%    |
| November                        | 483,487     | 537,694     | 503.890     | 538,937     | 566,266     | 694,632     | 722.839     | 1.323.316 | 804 221     | 1 /02 152 | 11 25%    | 12 76%    |

| Month    | 2015-   | 2016-2017 | 2017-2018                             | 2018-2019 | 2019-2020 | 2020-   | 2021-   | YTD       | 2022-   | YTD       | Monthly | YTD    |
|----------|---------|-----------|---------------------------------------|-----------|-----------|---------|---------|-----------|---------|-----------|---------|--------|
|          | 2016    |           |                                       |           |           | 2021    | 2022    |           | 2023    |           |         |        |
|          |         |           |                                       |           |           |         |         |           |         |           |         |        |
| October  | ′       | ,         | , , , , , , , , , , , , , , , , , , , | ,         | /         | 563,685 | ,       | /         | ,       | 687,931   | 14.56%  | 14.56% |
| November | 483,487 | 537,694   | 503,890                               | 538,937   | 566,266   | 694,632 | 722,839 | 1,323,316 | 804,221 | 1,492,152 | 11.25%  | 12.76% |

|          | 2016    |         |         |         |         | 2021    | 2022            |           | 2023    |           |        |        |
|----------|---------|---------|---------|---------|---------|---------|-----------------|-----------|---------|-----------|--------|--------|
|          |         |         |         |         |         |         |                 |           |         |           |        |        |
| October  | 427,503 | 468,023 | 452,936 | 469,460 | 527,009 | 563,685 | 600,477         | 600,477   | 687,931 | 687,931   | 14.56% | 14.56% |
| November | 483,487 | 537,694 | 503,890 | 538,937 | 566,266 | 694,632 | 722,839         | 1,323,316 | 804,221 | 1,492,152 | 11.25% | 12.76% |
| December | 449,230 | 450,032 | ĺ       | 486,070 | 528,108 | 554,464 | 631,776         | 1,955,092 | 671,535 | 2,163,687 | 6.29%  | 10.67% |
| January  | 449,471 | 452,418 | ŕ       | 479,869 | 514,014 | 588,357 | 704,431         | 2,659,523 | 709,764 | 2,873,451 | 0.75%  | 0.08%  |
| February | 592,475 | 563,845 | 566,236 | 577 354 | 646 021 | 708 163 | Q11 5Q <i>I</i> | 2 471 107 | 833.566 | 3.707.017 | 2.70%  | 6.79%  |

| October  | 427,503 | 468,023 | 452,936 | 469,460 | 527,009 | 563,685 | 600,477 | 600,477   | 687,931 | 687,931   | 14.56% | 14.56% |
|----------|---------|---------|---------|---------|---------|---------|---------|-----------|---------|-----------|--------|--------|
| November | ŕ       | , i     | ,       | ,       | 566,266 | 694,632 | 722,839 | 1,323,316 | 804,221 | 1,492,152 | 11.25% | 12.76% |
| December | ŕ       | ŕ       | ŕ       | 486,070 | 528,108 | 554,464 | 631,776 | 1,955,092 | 671,535 | 2,163,687 | 6.29%  | 10.67% |
| January  |         | ,       | ,       | 479,869 | 514,014 | 588,357 | 704,431 | 2,659,523 | 709,764 | 2,873,451 | 0.75%  | 0.08%  |
| February | ŕ       | ,       | ,       | 577,354 | 646,021 | 708,163 | 811,584 | 3,471,107 | 833,566 | 3,707,017 | 2.70%  | 6.79%  |
| March    | ,       | , i     | ,       | 458,329 | 488,500 | 547,037 | 602,265 | 4,073,372 | 639,123 | 4,346,140 | 6.11%  | 6.70%  |
| April    |         | ,       | ŕ       | 514,474 | 515,333 | 512,342 | 609,667 | 4,683,049 | 667,237 | 5,013,377 | 9.44%  | 7.05%  |
| May      | ŕ       | ,       | ,       | 598,418 | 591,833 | 792,405 | 795,909 | 5,478,958 | 822,608 | 5,835,985 | 3.35%  | 6.52%  |
| June     | ŕ       | ŕ       | ,       | 534,409 | 560,372 | 698,441 | 698,469 | 6,177,427 | 699,017 | 6,535,002 | 0.07%  | 5.79%  |
| July     | 457,958 | 467,298 | 568,397 | 520 547 | 555 490 | 651 904 | 707 705 | 6 995 999 | 850.784 | 7.385.786 | 20.20% | 7.27%  |

| October    | 427,503 | 468,023                                                                                                                                                                                                                                                                                                                                                                                                                                                                                                                                                                                                                                                                                                                                                                                                                                                                                                                                                                                                                                                                                                                                                                                                                                                                                                                                                                                                                                                                                                                                                                                                                                                                                                                                                                                                                                                                                                                                                                                                                                                                                                                        | 452,936         | 469,460 | 527,009 | 563,685 | 600,477 | 600,477   | 687,931 | 687,931   | 14.56% | 14.56% |
|------------|---------|--------------------------------------------------------------------------------------------------------------------------------------------------------------------------------------------------------------------------------------------------------------------------------------------------------------------------------------------------------------------------------------------------------------------------------------------------------------------------------------------------------------------------------------------------------------------------------------------------------------------------------------------------------------------------------------------------------------------------------------------------------------------------------------------------------------------------------------------------------------------------------------------------------------------------------------------------------------------------------------------------------------------------------------------------------------------------------------------------------------------------------------------------------------------------------------------------------------------------------------------------------------------------------------------------------------------------------------------------------------------------------------------------------------------------------------------------------------------------------------------------------------------------------------------------------------------------------------------------------------------------------------------------------------------------------------------------------------------------------------------------------------------------------------------------------------------------------------------------------------------------------------------------------------------------------------------------------------------------------------------------------------------------------------------------------------------------------------------------------------------------------|-----------------|---------|---------|---------|---------|-----------|---------|-----------|--------|--------|
| November   | ĺ       | ŕ                                                                                                                                                                                                                                                                                                                                                                                                                                                                                                                                                                                                                                                                                                                                                                                                                                                                                                                                                                                                                                                                                                                                                                                                                                                                                                                                                                                                                                                                                                                                                                                                                                                                                                                                                                                                                                                                                                                                                                                                                                                                                                                              | · ·             | , i     | 566,266 | 694,632 | 722,839 | 1,323,316 | 804,221 | 1,492,152 | 11.25% | 12.76% |
| December   | ,       | ,                                                                                                                                                                                                                                                                                                                                                                                                                                                                                                                                                                                                                                                                                                                                                                                                                                                                                                                                                                                                                                                                                                                                                                                                                                                                                                                                                                                                                                                                                                                                                                                                                                                                                                                                                                                                                                                                                                                                                                                                                                                                                                                              | <i>'</i>        | 486,070 | 528,108 | 554,464 | 631,776 | 1,955,092 | 671,535 | 2,163,687 | 6.29%  | 10.67% |
| January    | ,       | <i>'</i>                                                                                                                                                                                                                                                                                                                                                                                                                                                                                                                                                                                                                                                                                                                                                                                                                                                                                                                                                                                                                                                                                                                                                                                                                                                                                                                                                                                                                                                                                                                                                                                                                                                                                                                                                                                                                                                                                                                                                                                                                                                                                                                       | ĺ               | 479,869 | 514,014 | 588,357 | 704,431 | 2,659,523 | 709,764 | 2,873,451 | 0.75%  | 0.08%  |
| February   | ŕ       | ,                                                                                                                                                                                                                                                                                                                                                                                                                                                                                                                                                                                                                                                                                                                                                                                                                                                                                                                                                                                                                                                                                                                                                                                                                                                                                                                                                                                                                                                                                                                                                                                                                                                                                                                                                                                                                                                                                                                                                                                                                                                                                                                              |                 | 577,354 | 646,021 | 708,163 | 811,584 | 3,471,107 | 833,566 | 3,707,017 | 2.70%  | 6.79%  |
| March      | ,       | ŕ                                                                                                                                                                                                                                                                                                                                                                                                                                                                                                                                                                                                                                                                                                                                                                                                                                                                                                                                                                                                                                                                                                                                                                                                                                                                                                                                                                                                                                                                                                                                                                                                                                                                                                                                                                                                                                                                                                                                                                                                                                                                                                                              | ĺ               | 458,329 | 488,500 | 547,037 | 602,265 | 4,073,372 | 639,123 | 4,346,140 | 6.11%  | 6.70%  |
| April      |         | ,                                                                                                                                                                                                                                                                                                                                                                                                                                                                                                                                                                                                                                                                                                                                                                                                                                                                                                                                                                                                                                                                                                                                                                                                                                                                                                                                                                                                                                                                                                                                                                                                                                                                                                                                                                                                                                                                                                                                                                                                                                                                                                                              | <i>'</i>        | 514,474 | 515,333 | 512,342 | 609,667 | 4,683,049 | 667,237 | 5,013,377 | 9.44%  | 7.05%  |
| May        | ,       | <i>'</i>                                                                                                                                                                                                                                                                                                                                                                                                                                                                                                                                                                                                                                                                                                                                                                                                                                                                                                                                                                                                                                                                                                                                                                                                                                                                                                                                                                                                                                                                                                                                                                                                                                                                                                                                                                                                                                                                                                                                                                                                                                                                                                                       | ĺ               | 598,418 | 591,833 | 792,405 | 795,909 | 5,478,958 | 822,608 | 5,835,985 | 3.35%  | 6.52%  |
| June       | ĺ       | ,                                                                                                                                                                                                                                                                                                                                                                                                                                                                                                                                                                                                                                                                                                                                                                                                                                                                                                                                                                                                                                                                                                                                                                                                                                                                                                                                                                                                                                                                                                                                                                                                                                                                                                                                                                                                                                                                                                                                                                                                                                                                                                                              | <i>'</i>        | 534,409 | 560,372 | 698,441 | 698,469 | 6,177,427 | 699,017 | 6,535,002 | 0.07%  | 5.79%  |
| July       | 457,958 | <i>'</i>                                                                                                                                                                                                                                                                                                                                                                                                                                                                                                                                                                                                                                                                                                                                                                                                                                                                                                                                                                                                                                                                                                                                                                                                                                                                                                                                                                                                                                                                                                                                                                                                                                                                                                                                                                                                                                                                                                                                                                                                                                                                                                                       | ĺ               | 529,547 | 555,480 | 651,804 | 707,795 | 6,885,222 | 850,784 | 7,385,786 | 20.20% | 7.27%  |
| August     |         | , and the second | , in the second | 562,637 | 656,930 | 745,461 | 787,645 | 7,672,867 |         |           |        |        |
| Comtomobon | 420 E77 | 161016                                                                                                                                                                                                                                                                                                                                                                                                                                                                                                                                                                                                                                                                                                                                                                                                                                                                                                                                                                                                                                                                                                                                                                                                                                                                                                                                                                                                                                                                                                                                                                                                                                                                                                                                                                                                                                                                                                                                                                                                                                                                                                                         | 400 070         |         |         |         |         |           |         |           |        |        |

| December  | <i>'</i>  | <i>'</i>                                                                                                                                                                                                                                                                                                                                                                                                                                                                                                                                                                                                                                                                                                                                                                                                                                                                                                                                                                                                                                                                                                                                                                                                                                                                                                                                                                                                                                                                                                                                                                                                                                                                                                                                                                                                                                                                                                                                                                                                                                                                                                                       | 436,514   | 486,070   | 528,108   | 554,464   | 631,776   | 1,955,092 | 671,535   | 2,163,687 | 6.29%  | 10.67% |
|-----------|-----------|--------------------------------------------------------------------------------------------------------------------------------------------------------------------------------------------------------------------------------------------------------------------------------------------------------------------------------------------------------------------------------------------------------------------------------------------------------------------------------------------------------------------------------------------------------------------------------------------------------------------------------------------------------------------------------------------------------------------------------------------------------------------------------------------------------------------------------------------------------------------------------------------------------------------------------------------------------------------------------------------------------------------------------------------------------------------------------------------------------------------------------------------------------------------------------------------------------------------------------------------------------------------------------------------------------------------------------------------------------------------------------------------------------------------------------------------------------------------------------------------------------------------------------------------------------------------------------------------------------------------------------------------------------------------------------------------------------------------------------------------------------------------------------------------------------------------------------------------------------------------------------------------------------------------------------------------------------------------------------------------------------------------------------------------------------------------------------------------------------------------------------|-----------|-----------|-----------|-----------|-----------|-----------|-----------|-----------|--------|--------|
| January   | Í         | 452,418                                                                                                                                                                                                                                                                                                                                                                                                                                                                                                                                                                                                                                                                                                                                                                                                                                                                                                                                                                                                                                                                                                                                                                                                                                                                                                                                                                                                                                                                                                                                                                                                                                                                                                                                                                                                                                                                                                                                                                                                                                                                                                                        | ,         | 479,869   | 514,014   | 588,357   | 704,431   | 2,659,523 | 709,764   | 2,873,451 | 0.75%  | 0.08%  |
| February  | ŕ         | ´                                                                                                                                                                                                                                                                                                                                                                                                                                                                                                                                                                                                                                                                                                                                                                                                                                                                                                                                                                                                                                                                                                                                                                                                                                                                                                                                                                                                                                                                                                                                                                                                                                                                                                                                                                                                                                                                                                                                                                                                                                                                                                                              | 566,236   | 577,354   | 646,021   | 708,163   | 811,584   | 3,471,107 | 833,566   | 3,707,017 | 2.70%  | 6.79%  |
| March     | Í         | ĺ                                                                                                                                                                                                                                                                                                                                                                                                                                                                                                                                                                                                                                                                                                                                                                                                                                                                                                                                                                                                                                                                                                                                                                                                                                                                                                                                                                                                                                                                                                                                                                                                                                                                                                                                                                                                                                                                                                                                                                                                                                                                                                                              | 461,022   | 458,329   | 488,500   | 547,037   | 602,265   | 4,073,372 | 639,123   | 4,346,140 | 6.11%  | 6.70%  |
| April     |           | ´                                                                                                                                                                                                                                                                                                                                                                                                                                                                                                                                                                                                                                                                                                                                                                                                                                                                                                                                                                                                                                                                                                                                                                                                                                                                                                                                                                                                                                                                                                                                                                                                                                                                                                                                                                                                                                                                                                                                                                                                                                                                                                                              | Í         | 514,474   | 515,333   | 512,342   | 609,667   | 4,683,049 | 667,237   | 5,013,377 | 9.44%  | 7.05%  |
| May       | Í         | 576,330                                                                                                                                                                                                                                                                                                                                                                                                                                                                                                                                                                                                                                                                                                                                                                                                                                                                                                                                                                                                                                                                                                                                                                                                                                                                                                                                                                                                                                                                                                                                                                                                                                                                                                                                                                                                                                                                                                                                                                                                                                                                                                                        | 557,748   | 598,418   | 591,833   | 792,405   | 795,909   | 5,478,958 | 822,608   | 5,835,985 | 3.35%  | 6.52%  |
| June      | <i>'</i>  | ´                                                                                                                                                                                                                                                                                                                                                                                                                                                                                                                                                                                                                                                                                                                                                                                                                                                                                                                                                                                                                                                                                                                                                                                                                                                                                                                                                                                                                                                                                                                                                                                                                                                                                                                                                                                                                                                                                                                                                                                                                                                                                                                              | 502,735   | 534,409   | 560,372   | 698,441   | 698,469   | 6,177,427 | 699,017   | 6,535,002 | 0.07%  | 5.79%  |
| July      | Í         | , and the second | 568,397   | 529,547   | 555,480   | 651,804   | 707,795   | 6,885,222 | 850,784   | 7,385,786 | 20.20% | 7.27%  |
| August    | ŕ         | <i>'</i>                                                                                                                                                                                                                                                                                                                                                                                                                                                                                                                                                                                                                                                                                                                                                                                                                                                                                                                                                                                                                                                                                                                                                                                                                                                                                                                                                                                                                                                                                                                                                                                                                                                                                                                                                                                                                                                                                                                                                                                                                                                                                                                       | 598,256   | 562,637   | 656,930   | 745,461   | 787,645   | 7,672,867 |           |           |        |        |
| September | 439,577   | 464,046                                                                                                                                                                                                                                                                                                                                                                                                                                                                                                                                                                                                                                                                                                                                                                                                                                                                                                                                                                                                                                                                                                                                                                                                                                                                                                                                                                                                                                                                                                                                                                                                                                                                                                                                                                                                                                                                                                                                                                                                                                                                                                                        | 480,972   | 518,839   | 555,026   | 645,866   | 695,822   | 8,368,689 |           |           |        |        |
|           |           |                                                                                                                                                                                                                                                                                                                                                                                                                                                                                                                                                                                                                                                                                                                                                                                                                                                                                                                                                                                                                                                                                                                                                                                                                                                                                                                                                                                                                                                                                                                                                                                                                                                                                                                                                                                                                                                                                                                                                                                                                                                                                                                                |           |           |           |           |           |           |           |           |        |        |
|           | 5,642,575 | 5,849,188                                                                                                                                                                                                                                                                                                                                                                                                                                                                                                                                                                                                                                                                                                                                                                                                                                                                                                                                                                                                                                                                                                                                                                                                                                                                                                                                                                                                                                                                                                                                                                                                                                                                                                                                                                                                                                                                                                                                                                                                                                                                                                                      | 6,038,902 | 6,268,343 | 6,704,892 | 7,702,657 | 8,368,689 |           | 7,385,786 |           |        |        |

|           | ,       | ŕ       | ŕ        | 458,329 | 488,500 | 547,037 | 602,265 | [4,073,372] | 039,123 | 4,340,140 | 0.11%  | 0.70% |
|-----------|---------|---------|----------|---------|---------|---------|---------|-------------|---------|-----------|--------|-------|
| April     | ,       | ,       | , ,      | 514,474 | 515,333 | 512,342 | 609,667 | 4,683,049   | 667,237 | 5,013,377 | 9.44%  | 7.05% |
| May       | ,       | ,       | Í        | 598,418 | 591,833 | 792,405 | 795,909 | 5,478,958   | 822,608 | 5,835,985 | 3.35%  | 6.52% |
| June      | ,       | ,       | <i>'</i> | 534,409 | 560,372 | 698,441 | 698,469 | 6,177,427   | 699,017 | 6,535,002 | 0.07%  | 5.79% |
| July      | ,       | ,       | Í        | 529,547 | 555,480 | 651,804 | 707,795 | 6,885,222   | 850,784 | 7,385,786 | 20.20% | 7.27% |
| August    | ŕ       | ,       | <i>'</i> | 562,637 | 656,930 | 745,461 | 787,645 | 7,672,867   |         |           |        |       |
| September | 439,577 | 464,046 | 480,972  | 518,839 | 555,026 | 645,866 | 695,822 | 8,368,689   |         |           |        |       |

### **Sales Tax Analysis**