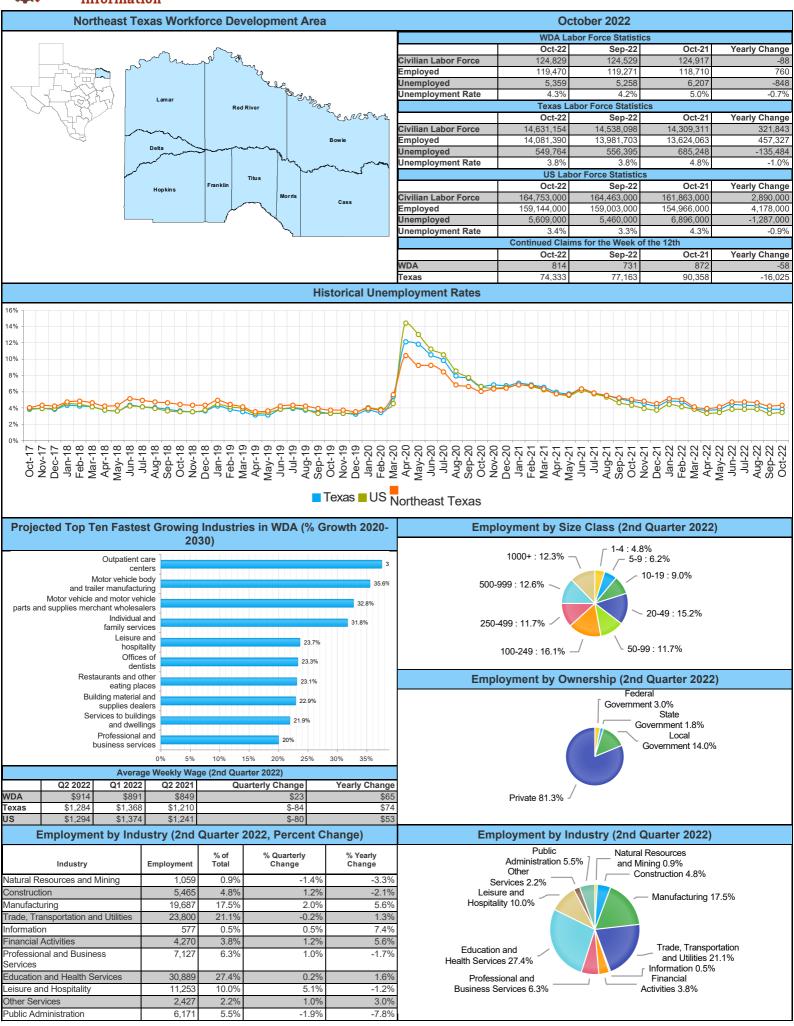

## Mount Pleasant Monthly Employment, Labor, Unemployment, & Unemployment Rate

| Month          | Labor Force | Employment | Unemployment | Unemployment Rate |
|----------------|-------------|------------|--------------|-------------------|
| January 2022   | 13591       | 12929      | 662          | 4.9               |
| February 2022  | 13851       | 13190      | 661          | 4.8               |
| March 2022     | 13879       | 13367      | 512          | 3.7               |
| April 2022     | 13465       | 12977      | 488          | 3.6               |
| May 2022       | 13570       | 13049      | 521          | 3.8               |
| June 2022      | 13632       | 12967      | 665          | 4.9               |
| July 2022      | 13698       | 13075      | 623          | 4.5               |
| August 2022    | 13604       | 12996      | 608          | 4.5               |
| September 2022 | 13689       | 13107      | 582          | 4.3               |
| October 2022   | 13684(P)    | 13111(P)   | 573(P)       | 4.2(P)            |
| November 2021  | 13577       | 12979      | 598          | 4.4               |
| December 2021  | 13565       | 12997      | 568          | 4.2               |

P: Preliminary

|           | TEXARKANA LAUS |             |            |              |      |                  |            |              |      |             |            |              |       |
|-----------|----------------|-------------|------------|--------------|------|------------------|------------|--------------|------|-------------|------------|--------------|-------|
|           |                | October-22  |            |              |      | September-<br>22 |            |              |      | October-21  |            |              |       |
| Area      | Area<br>Type   | Labor Force | Employment | Unemployment | Rate | Labor Force      | Employment | Unemployment | Rate | Labor Force | Employment | Unemployment | Rate  |
| Bowie     | County         | 39,235      | 37,532     | 1,703        | 4.3  | 39,038           | 37,309     | 1,729        | 4.4  | 39,052      | 37,070     | 1,982        | 2 5.1 |
| Cass      | County         | 12,157      | 11,614     | 543          | 4.5  | 12,141           | 11,597     | 544          | 4.5  | 12,350      | 11,648     | 702          | 2 5.7 |
| Delta     | County         | 2,442       | 2,344      | 98           | 4.0  | 2,447            | 2,348      | 99           | 4.0  | 2,455       | 2,343      | 112          | 2 4.6 |
| Franklin  | County         | 5,145       | 4,969      | 176          | 3.4  | 5,170            | 4,992      | 178          | 3.4  | 5,165       | 4,968      | 197          | 7 3.8 |
| Hopkins   | County         | 18,243      | 17,526     | 717          | 3.9  | 18,059           | 17,503     | 556          | 3.1  | 17,952      | 17,275     | 677          | 7 3.8 |
| Lamar     | County         | 24,220      | 23,213     | 1,007        | 4.2  | 24,229           | 23,212     | 1,017        | 4.2  | 24,476      | 23,261     | 1,215        | 5 5.0 |
| Morris    | County         | 4,372       | 4,078      | 294          | 6.7  | 4,367            | 4,065      | 302          | 6.9  | 4,583       | 4,172      | 411          | L 9.0 |
| Red River | County         | 5,331       | 5,083      | 248          | 4.7  | 5,389            | 5,138      | 251          | 4.7  | 5,291       | 5,018      | 273          | 3 5.2 |
| Titus     | County         | 13,684      | 13,111     | 573          | 4.2  | 13,689           | 13,107     | 582          | 4.3  | 13,593      | 12,955     | 638          | 3 4.7 |
| Paris     | City           | 11,688      | 11,098     | 590          | 5.0  | 11,683           | 11,098     | 585          | 5.0  | 11,746      | 11,121     | 625          | 5 5.3 |
| Texarkana | City           | 14,985      | 14,335     | 650          | 4.3  | 14,948           | 14,250     | 698          | 4.7  | 14,964      | 14,158     | 806          | 5 5.4 |

Mount Pleasant is in the Texarkana LAUS area which encloses 9 counties (Bowie, Cass, Delta, Franklin, Hopkins, Lamar, Morris, Red River, Titus) and 2 cities (Paris and Texarkana TX).

- LAUS (Local Area Unemployment Statistics)
- WDA (Workforce Development Area)
- http://netxworkforce.org