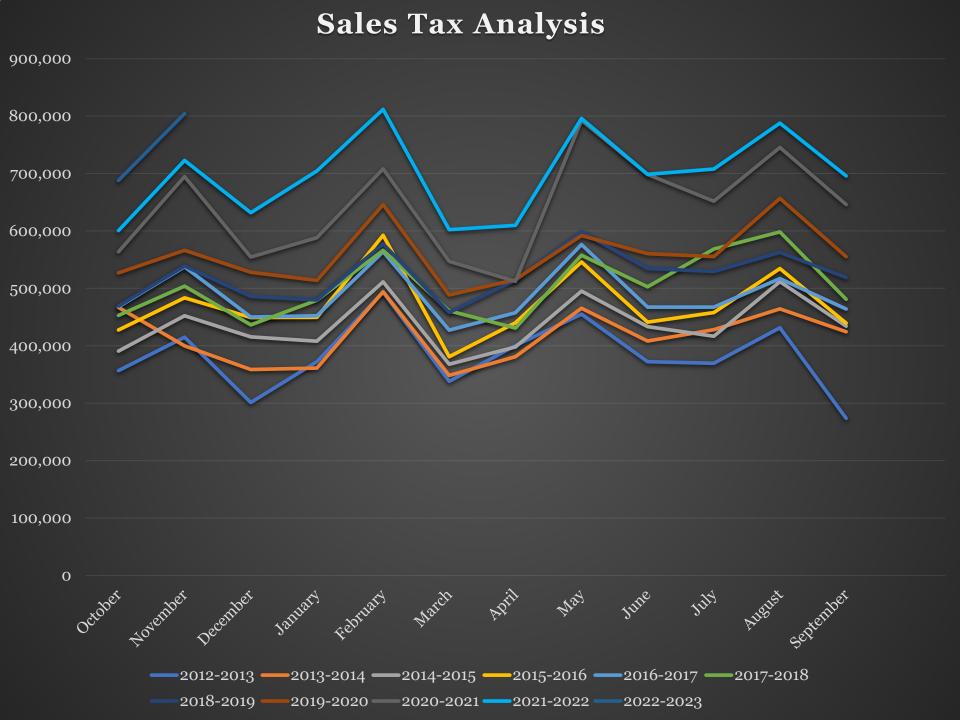

| SALES TAX ANALYSIS<br>2022-2023 |               |             |             |             |             |               |                                       |           |               |           |           |           |
|---------------------------------|---------------|-------------|-------------|-------------|-------------|---------------|---------------------------------------|-----------|---------------|-----------|-----------|-----------|
|                                 |               |             |             |             |             |               |                                       |           |               |           | Increase/ | Increase/ |
|                                 | Fiscal Year   | Fiscal Year | Fiscal Year | Fiscal Year | Fiscal Year | Fiscal Year   | Fiscal Year                           |           | Fiscal Year   |           | Decrease  | Decrease  |
| Month                           | 2015-<br>2016 | 2016-2017   | 2017-2018   | 2018-2019   | 2019-2020   | 2020-<br>2021 |                                       |           | 2022-<br>2023 | YTD       | Monthly   | YTD       |
| October                         | 427,503       | ,           | · · ·       |             | · · ·       | · · ·         | · · ·                                 | 600,477   | 687,931       | 687,931   | 14.56%    | 14.56%    |
| November                        | 483,487       | 537,694     | 503,890     | 538,937     | 566,266     | 694,632       | 722,839                               | 1,323,316 | 804,221       | 1,492,152 | 11.25%    | 12.76%    |
| December                        | 449,230       | 450,032     | 436,514     | 486,070     | 528,108     | 554,464       | 631,776                               | 1,955,092 |               |           |           |           |
| January                         | 449,471       | 452,418     | 479,294     |             | 514,014     | ,             | , , , , , , , , , , , , , , , , , , , | 2,659,523 |               |           |           |           |
| February                        | 592,475       | 563,845     | 566,236     |             | 646,021     | 708,163       | ,                                     | 3,471,107 |               |           |           |           |
| March                           | 380,986       | 427,259     | 461,022     |             | 488,500     | 547,037       | , , , , , , , , , , , , , , , , , , , | 4,073,372 |               |           |           |           |
| April                           | 440,156       | 457,790     | 430,902     |             | 515,333     |               |                                       | 4,683,049 |               |           |           |           |
| May                             | 546,057       | ŕ           | ŕ           | 598,418     | 591,833     | 792,405       | 795,909                               | 5,478,958 |               |           |           |           |
| June                            | 441,246       | 467,350     | 502,735     | 534,409     | 560,372     | 698,441       | 698,469                               | 6,177,427 |               |           |           |           |
| July                            | 457,958       | 467,298     | 568,397     | 529,547     | 555,480     | 651,804       | 707,795                               | 6,885,222 |               |           |           |           |
| August                          | 534,430       | 517,103     | 598,256     | 562,637     | 656,930     | 745,461       |                                       | 7,672,867 |               |           |           |           |
| September                       | 439,577       | 464,046     | 480,972     |             | 555,026     | 645,866       |                                       | 8,368,689 |               |           |           |           |
|                                 | 5,642,575     | 5,849,188   | 6,038,902   | 6,268,343   | 6,704,892   | 7,702,657     | 8,368,689                             |           | 1,492,152     |           |           |           |