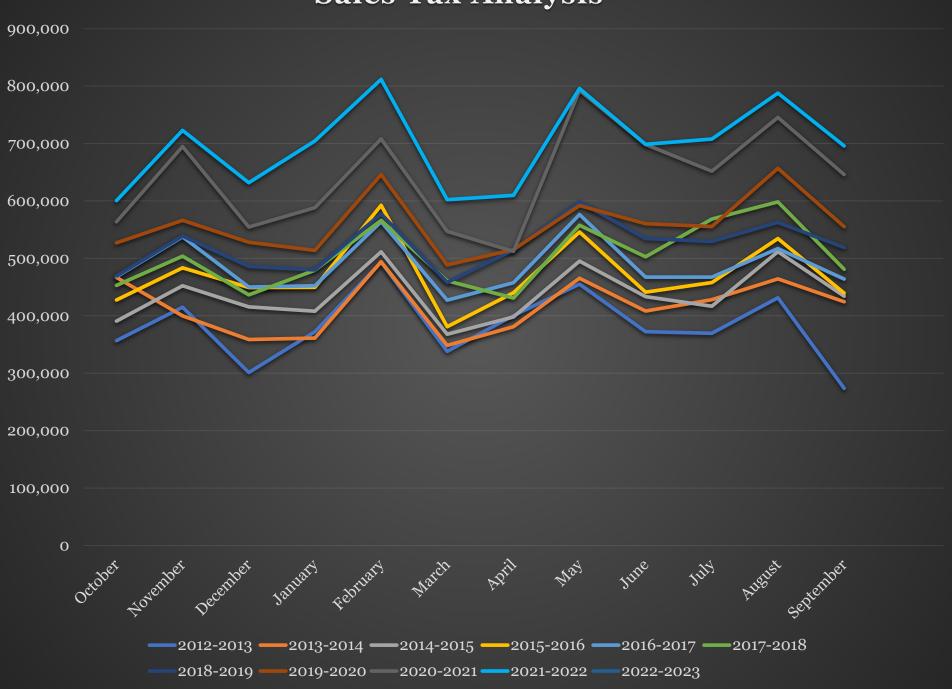

| SALES TAX ANALYSIS |               |             |             |             |             |               |               |           |               |         |           |           |
|--------------------|---------------|-------------|-------------|-------------|-------------|---------------|---------------|-----------|---------------|---------|-----------|-----------|
| 2022-2023          |               |             |             |             |             |               |               |           |               |         |           |           |
|                    |               |             |             |             |             |               |               |           |               |         | Increase/ | Increase/ |
|                    | Fiscal Year   | Fiscal Year | Fiscal Year | Fiscal Year | Fiscal Year | Fiscal Year   | Fiscal Year   |           | Fiscal Year   |         | Decrease  | Decrease  |
| Month              | 2015-<br>2016 | 2016-2017   | 2017-2018   | 2018-2019   | 2019-2020   | 2020-<br>2021 | 2021-<br>2022 | YTD       | 2022-<br>2023 |         | Monthly   | YTD       |
|                    |               |             |             |             |             |               |               |           |               |         |           |           |
| October            | 427,503       | 468,023     | 452,936     | 469,460     | 527,009     | 563,685       | 600,477       | 600,477   | 687,931       | 687,931 | 14.56%    | 14.56%    |
| November           | 483,487       | 537,694     | 503,890     | 538,937     | 566,266     | 694,632       | 722,839       | 1,323,316 |               |         |           |           |
| December           | , ,           | 450,032     | ,           | 486,070     | 528,108     | 554,464       | 631,776       | 1,955,092 |               |         |           |           |
| January            | ·             | 452,418     | ,           | 479,869     | 514,014     | 588,357       | 704,431       | 2,659,523 |               |         |           |           |
| February           | ŕ             | 563,845     | ,           | 577,354     | 646,021     | 708,163       | 811,584       | 3,471,107 |               |         |           |           |
| March              | , i           | 427,259     | ĺ           | 458,329     | 488,500     | 547,037       | 602,265       | 4,073,372 |               |         |           |           |
| April              | 440,156       | 457,790     | 430,902     | 514,474     | 515,333     | 512,342       | 609,667       | 4,683,049 |               |         |           |           |

|           | 2016    |         |          |         |         | 2021    | 2022    |           | 2023    |         |        |        |
|-----------|---------|---------|----------|---------|---------|---------|---------|-----------|---------|---------|--------|--------|
|           |         |         |          |         |         |         |         |           |         |         |        |        |
| October   | 427,503 | 468,023 | 452,936  | 469,460 | 527,009 | 563,685 | 600,477 | 600,477   | 687,931 | 687,931 | 14.56% | 14.56% |
| November  | 483,487 | 537,694 | , i      | 538,937 | 566,266 | 694,632 | 722,839 | 1,323,316 |         |         |        |        |
| December  | 449,230 | 450,032 | ŕ        | 486,070 | 528,108 | 554,464 | 631,776 | 1,955,092 |         |         |        |        |
| January   | 449,471 | 452,418 | <i>'</i> | 479,869 | 514,014 | 588,357 | 704,431 | 2,659,523 |         |         |        |        |
| February  | 592,475 | 563,845 | ŕ        | 577,354 | 646,021 | 708,163 | 811,584 | 3,471,107 |         |         |        |        |
| March     | 380,986 | 427,259 | , i      | 458,329 | 488,500 | 547,037 | 602,265 | 4,073,372 |         |         |        |        |
| April     | 440,156 | 457,790 | ŕ        | 514,474 | 515,333 | 512,342 | 609,667 | 4,683,049 |         |         |        |        |
| May       | 546,057 | 576,330 | , i      | 598,418 | 591,833 | 792,405 | 795,909 | 5,478,958 |         |         |        |        |
| June      | 441,246 | 467,350 | ŕ        | 534,409 | 560,372 | 698,441 | 698,469 | 6,177,427 |         |         |        |        |
| July      | 457,958 | 467,298 | , i      | 529,547 | 555,480 | 651,804 | 707,795 | 6,885,222 |         |         |        |        |
| August    | 534,430 | 517,103 | ,        | 562,637 | 656,930 | 745,461 | 787,645 | 7,672,867 |         |         |        |        |
| September | 439,577 | 464,046 | 480,972  | 518.839 | 555,026 | 645,866 | 695.822 | 8.368.689 |         |         |        |        |

## **Sales Tax Analysis**