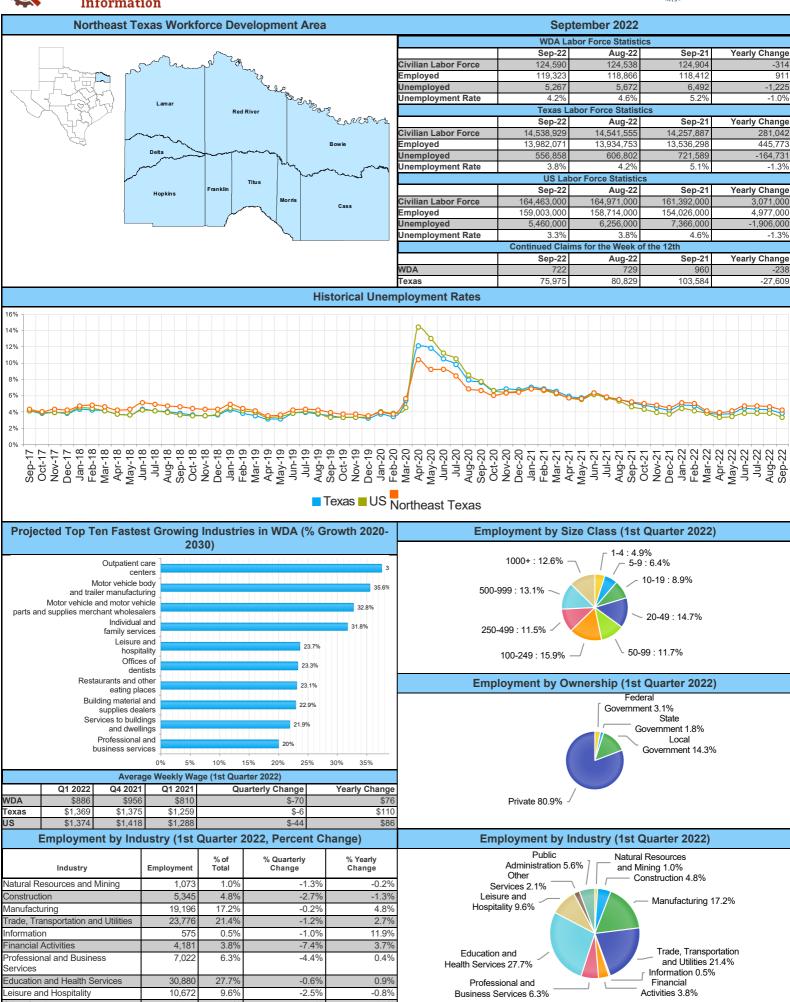

Mount Pleasant Monthly Employment, Labor, Unemployment, & Unemployment Rate

| Month          | Labor Force | Emplovment | Unemployment | Unemployment Rate |
|----------------|-------------|------------|--------------|-------------------|
| January 2022   | 13591       |            | 662          |                   |
| February 2022  | 13851       | 13190      | 661          | 4.8               |
| March 2022     | 13879       | 13367      | 512          | 3.7               |
| April 2022     | 13465       | 12977      | 488          | 3.6               |
| May 2022       | 13570       | 13049      | 521          | 3.8               |
| June 2022      | 13632       | 12967      | 665          | 4.9               |
| July 2022      | 13698       | 13075      | 623          | 4.5               |
| August 2022    | 13604       | 12996      | 608          | 4.5               |
| September 2022 | 13697(P)    | 13115(P)   | 582(P)       | 4.2(P)            |
| October 2021   | 13593       | 12955      | 638          | 4.7               |
| November 2021  | 13577       | 12979      | 598          | 4.4               |
| December 2021  | 13565       | 12997      | 568          | 4.2               |

P: Preliminary

|           |              |                  |            |              |      | <u>TEXARKA</u> | NA LAUS    |              |      |                  |            |              |      |
|-----------|--------------|------------------|------------|--------------|------|----------------|------------|--------------|------|------------------|------------|--------------|------|
|           |              | September-<br>22 |            |              |      | August-22      |            |              |      | September-<br>21 |            |              |      |
| Area      | Area<br>Type | Labor Force      | Employment | Unemployment | Rate | Labor Force    | Employment | Unemployment | Rate | Labor Force      | Employment | Unemployment | Rate |
| Bowie     | County       | 39,053           | 37,317     | 1,736        | 4.4  | 39,132         | 37,242     | 1,890        | 4.8  | 38,951           | 36,910     | 2,041        | 5.2  |
| Cass      | County       | 12,148           | 11,603     | 545          | 4.5  | 12,186         | 11,575     | 611          | 5.0  | 12,351           | 11,621     | 730          | 5.9  |
| Delta     | County       | 2,448            | 2,348      | 100          | 4.1  | 2,440          | 2,340      | 100          | 4.1  | 2,449            | 2,334      | 115          | 4.7  |
| Franklin  | County       | 5,171            | 4,995      | 176          | 3.4  | 5,174          | 5,000      | 174          | 3.4  | 5,143            | 4,933      | 210          | 4.1  |
| Hopkins   | County       | 18,067           | 17,509     | 558          | 3.1  | 17,978         | 17,392     | 586          | 3.3  | 17,940           | 17,228     | 712          | 4.0  |
| Lamar     | County       | 24,248           | 23,227     | 1,021        | 4.2  | 24,160         | 23,090     | 1,070        | 4.4  | 24,462           | 23,178     | 1,284        | 5.2  |
| Morris    | County       | 4,370            | 4,067      | 303          | 6.9  | 4,432          | 4,089      | 343          | 7.7  | 4,613            | 4,173      | 440          | 9.5  |
| Red River | County       | 5,388            | 5,142      | 246          | 4.6  | 5,432          | 5,142      | 290          | 5.3  | 5,372            | 5,079      | 293          | 5.5  |
| Titus     | County       | 13,697           | 13,115     | 582          | 4.2  | 13,604         | 12,996     | 608          | 4.5  | 13,623           | 12,956     | 667          | 4.9  |
| Paris     | City         | 11,693           | 11,105     | 588          | 5.0  | 11,619         | 11,039     | 580          | 5.0  | 11,759           | 11,082     | 677          | 5.8  |
| Texarkana | City         | 14,954           | 14,253     | 701          | 4.7  | 14,991         | 14,224     | 767          | 5.1  | 14,951           | 14,097     | 854          | 5.7  |

Mount Pleasant is in the Texarkana LAUS area which encloses 9 counties (Bowie, Cass, Delta, Franklin, Hopkins, Lamar, Morris, Red River, Titus) and 2 cities (Paris and Texarkana TX).

- LAUS (Local Area Unemployment Statistics)
- WDA (Workforce Development Area)
- http://netxworkforce.org