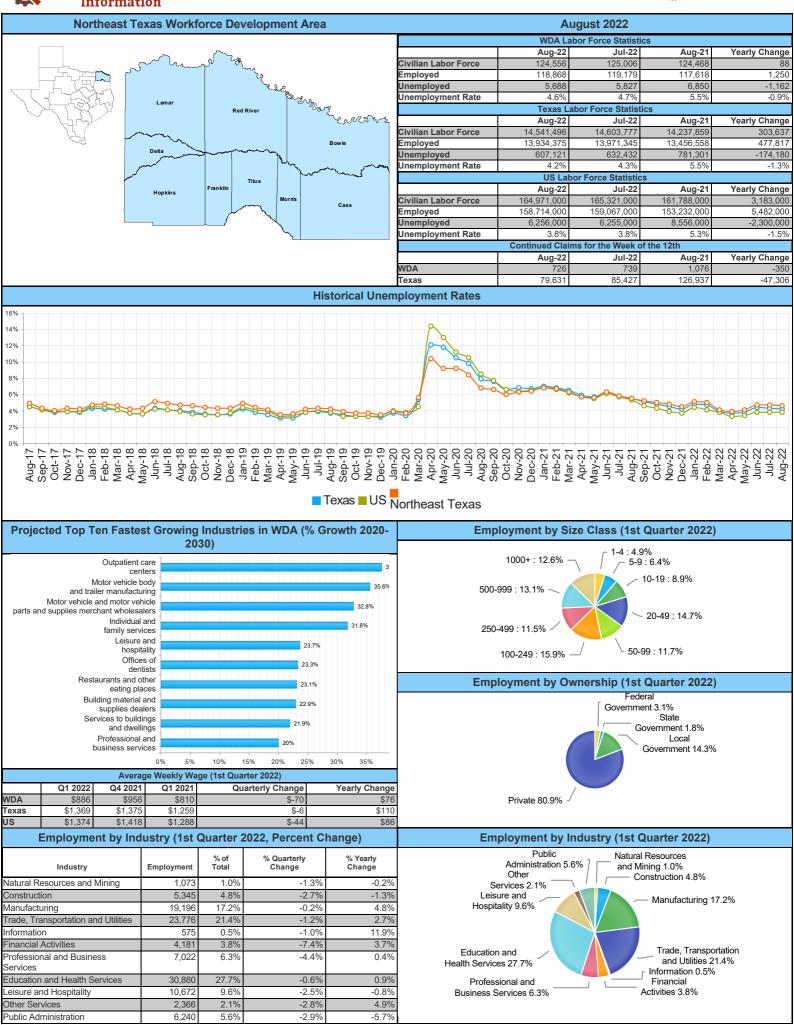

## Mount Pleasant Monthly Employment, Labor, Unemployment, & Unemployment Rate

| Month          | Labor Force | Employment | Unemployment | Unemployment Rate |
|----------------|-------------|------------|--------------|-------------------|
| January 2022   | 13591       | 12929      | 662          | 4.9               |
| February 2022  | 13851       | 13190      | 661          | 4.8               |
| March 2022     | 13879       | 13367      | 512          | 3.7               |
| April 2022     | 13465       | 12977      | 488          | 3.6               |
| May 2022       | 13570       | 13049      | 521          | 3.8               |
| June 2022      | 13632       | 12967      | 665          | 4.9               |
| July 2022      | 13701(P)    | 13079(P)   | 622(P)       | 4.5(P)            |
| August 2021    | 13544       | 12821      | 723          | 5.3               |
| September 2021 | 13623       | 12956      | 667          | 4.9               |
| October 2021   | 13593       | 12955      | 638          | 4.7               |
| November 2021  | 13577       | 12979      | 598          | 4.4               |
| December 2021  | 13565       | 12997      | 568          | 4.2               |

P: Preliminary

|           | TEXARKANA LAUS |             |            |              |       |             |            |              |      |             |            |              |        |
|-----------|----------------|-------------|------------|--------------|-------|-------------|------------|--------------|------|-------------|------------|--------------|--------|
|           |                | August-22   |            |              |       | July-22     |            |              |      | August-21   |            |              |        |
| Area      | Area<br>Type   | Labor Force | Employment | Unemployment | Rate  | Labor Force | Employment | Unemployment | Rate | Labor Force | Employment | Unemployment | Rate   |
| Bowie     | County         | 39,148      | 37,253     | 1,895        | 4.8   | 39,227      | 37,280     | 1,947        | 5.0  | 38,871      | 36,655     | 2,216        | 5.7    |
| Cass      | County         | 12,187      | 11,574     | 613          | 5.0   | 12,269      | 11,612     | 657          | 5.4  | 12,286      | 5 11,491   | 795          | 6.5    |
| Delta     | County         | 2,440       | 2,339      | 101          | 4.1   | 2,456       | 2,353      | 103          | 4.2  | 2,428       | 3 2,314    | 114          | 4.7    |
| Franklin  | County         | 5,175       | 5,000      | 175          | 3.4   | 5,229       | 5,049      | 180          | 3.4  | 5,226       | 4,998      | 228          | 4.4    |
| Hopkins   | County         | 17,977      | 17,389     | 588          | 3.3   | 18,061      | 17,455     | 606          | 3.4  | 17,796      | 17,035     | 761          | 4.3    |
| Lamar     | County         | 24,163      | 23,087     | 1,076        | 4.5   | 24,203      | 23,115     | 1,088        | 4.5  | 24,282      | 2 23,046   | 1,236        | 5.1    |
| Morris    | County         | 4,433       | 4,089      | 344          | 7.8   | 4,437       | 4,099      | 338          | 7.6  | 4,668       | 4,190      | 478          | 3 10.2 |
| Red River | County         | 5,431       | 5,142      | 289          | 5.3   | 5,426       | 5,141      | 285          | 5.3  | 5,367       | 5,068      | 299          | 5.6    |
| Titus     | County         | 13,602      | 12,995     | 607          | 4.5   | 13,698      | 13,075     | 623          | 4.5  | 13,544      | 12,821     | 723          | 5.3    |
| Paris     | City           | 11,623      | 11,038     | 585          | 5.0   | 11,645      | 11,051     | 594          | 5.1  | 11,736      | 5 11,018   | 718          | 6.1    |
| Texarkana | City           | 14,999      | 14,228     | 771          | . 5.1 | 15,089      | 14,238     | 851          | 5.6  | 14,989      | 14,000     | 989          | 6.6    |

Mount Pleasant is in the Texarkana LAUS area which encloses 9 counties (Bowie, Cass, Delta, Franklin, Hopkins, Lamar, Morris, Red River, Titus) and 2 cities (Paris and Texarkana TX).

- LAUS (Local Area Unemployment Statistics)
- WDA (Workforce Development Area)
- http://netxworkforce.org