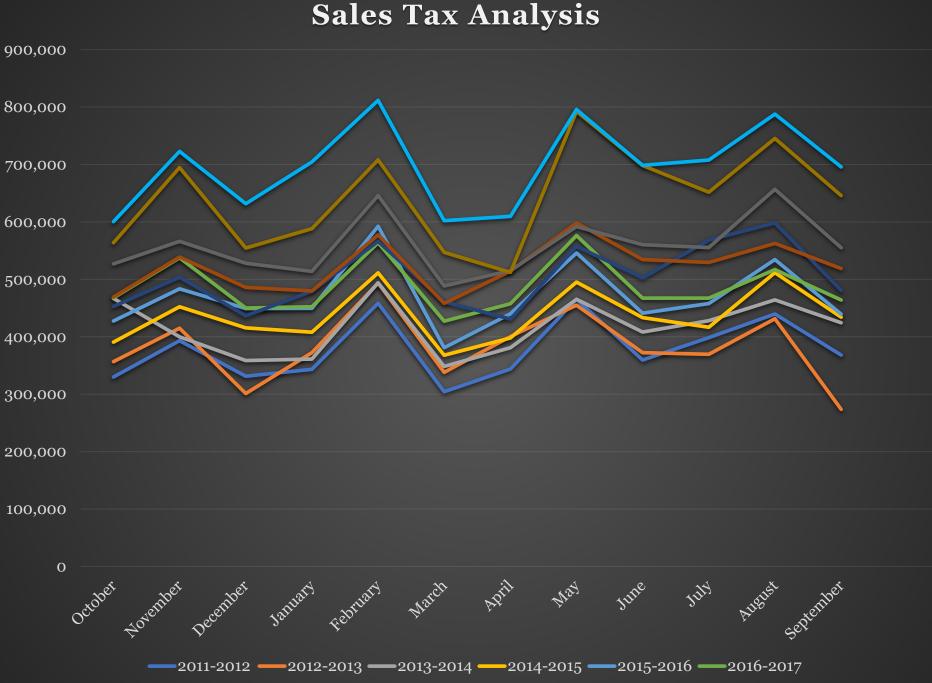

| SALES TAX ANALYSIS |             |             |             |             |             |             |               |           |               |           |           |           |
|--------------------|-------------|-------------|-------------|-------------|-------------|-------------|---------------|-----------|---------------|-----------|-----------|-----------|
| 2021-2022          |             |             |             |             |             |             |               |           |               |           |           |           |
|                    |             |             |             |             |             |             |               |           |               |           | Increase/ | Increase/ |
|                    | Fiscal Year   |           | Fiscal Year   |           | Decrease  | Decrease  |
| Month              | 2014-2015   | 2015-2016   | 2016-2017   | 2017-2018   | 2018-2019   | 2019-2020   | 2020-<br>2021 | YTD       | 2021-<br>2022 | YTD       | Monthly   | YTD       |
| October            | 390,863     | 427,503     | 468,023     | 452,936     | 469,460     | 527,009     | 563,685       | 563,685   | 600,477       | 600,477   | 6.52%     | 6.52%     |
| November           | ,           | 483,487     | ,           | ,           | 538,937     | 566,266     | <i>,</i>      | 1,258,317 | ,             | 1,323,316 | 4.06%     | 5.17%     |
| December           | 415,535     | 449,230     | 450,032     | 436,514     | 486,070     | 528,108     | 554,464       | 1,812,781 | 631,776       | 1,955,092 | 13.94%    | 7.85%     |
| January            | 408,005     | 449,471     | 452,418     | ŕ           | 479,869     | 514,014     | ,             | 2,401,138 |               | 2,659,523 | 19.72%    | 10.76%    |
| February           |             | 592,475     | ,           | ŕ           | 577,354     | 646,021     | 708,163       | 3,109,301 | 811,584       | 3,471,107 | 14.60%    | 9.90%     |
| March              | ,           | 380,986     | ŕ           | ŕ           | 458,329     | 488,500     | 547,037       | 3,656,338 | 602,265       | 4,073,372 | 10.09%    | 11.41%    |
| April              |             | 440,156     | ŕ           | ŕ           | 514,474     | 515,333     | 512,342       | 4,168,680 | 609,667       | 4,683,049 | 18.99%    | 12.34%    |
| May                |             | 546,057     | ŕ           | ŕ           | 598,418     | 591,833     | 792,405       | 4,961,085 | 795,909       | 5,478,958 | 0.44%     | 10.44%    |
| June               | í í         | 441,246     | ŕ           | ŕ           | 534,409     | 560,372     | 698,441       | 5,659,526 | 698,469       | 6,177,427 | 0%        | 9.15%     |
| July               |             | 457,958     | ŕ           |             | 529,547     | 555,480     | 651,804       | 6,311,330 | 707,795       | 6,885,222 | 8.59%     | 9.09%     |
| August             |             | 534,430     | ,           | ,           | 562,637     | 656,930     | 745,461       | 7,056,791 | 787,645       | 7,672,867 | 5.65%     | 8.73%     |
| September          | 434,331     | 439,577     | 464,046     | 480,972     | 518,839     | 555,026     | 645,866       | 7,702,657 | 695,822       | 8,368,689 | 7.73%     | 8.65%     |
|                    | 5,235,113   | 5,642,575   | 5,849,188   | 6,038,902   | 6,268,343   | 6,704,892   | 7,702,657     |           | 8,368,689     |           |           |           |

2017-2018 - 2018-2019 2019-2020 - 2020-2021 - 2021-2022