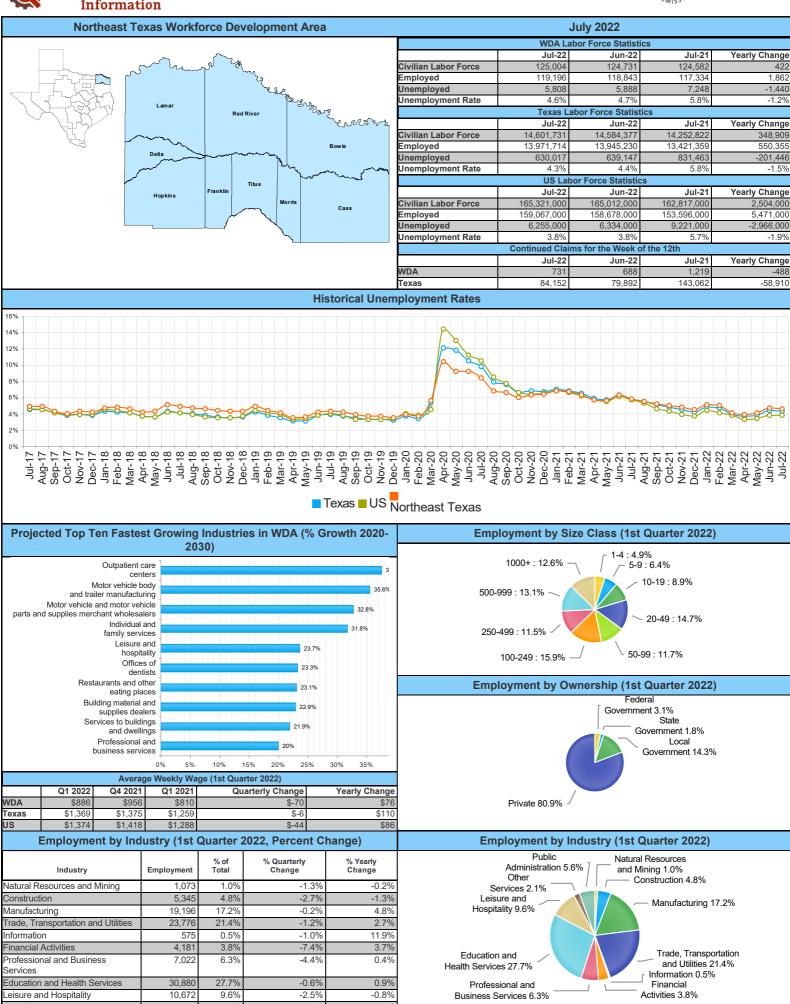

Mount Pleasant Monthly Employment, Labor, Unemployment, & Unemployment Rate

| Month          | Labor Force | Employment | Unemployment | Unemployment Rate |
|----------------|-------------|------------|--------------|-------------------|
| January 2022   | 13591       |            | 662          | 4.9               |
| February 2022  | 13851       | 13190      | 661          | 4.8               |
| March 2022     | 13879       | 13367      | 512          | 3.7               |
| April 2022     | 13465       | 12977      | 488          | 3.6               |
| May 2022       | 13570       | 13049      | 521          | 3.8               |
| June 2022      | 13642(P)    | 12976(P)   | 666(P)       | 4.9(P)            |
| July 2021      | 13570(T)    | 12789(T)   | 781(T)       | 5.8(T)            |
| August 2021    | 13544(T)    | 12821(T)   | 723(T)       | 5.3(T)            |
| September 2021 | 13623(T)    | 12956(T)   | 667(T)       | 4.9(T)            |
| October 2021   | 13593(T)    | 12955(T)   | 638(T)       | 4.7(T)            |
| November 2021  | 13577(T)    | 12979(T)   | 598(T)       | 4.4(T)            |
| December 2021  | 13565(T)    | 12997(T)   | 568(T)       | 4.2(T)            |

P: Preliminary T: Data were subject to revision on April 15, 2022

|           |              |             |            |              |      | TEXARKA     | NA LAUS    |              |      |             |            |              |      |
|-----------|--------------|-------------|------------|--------------|------|-------------|------------|--------------|------|-------------|------------|--------------|------|
|           |              | July-22     |            |              |      | June-22     |            |              |      | July-21     |            |              |      |
| Area      | Area<br>Type | Labor Force | Employment | Unemployment | Rate | Labor Force | Employment | Unemployment | Rate | Labor Force | Employment | Unemployment | Rate |
| Bowie     | County       | 39,212      | 37,276     | 1,936        | 4.9  | 39,434      | 37,491     | 1,943        | 4.9  | 38,883      | 36,547     | 2,336        | 6.0  |
| Cass      | County       | 12,270      | 11,614     | 656          | 5.3  | 12,235      | 11,585     | 650          | 5.3  | 12,328      | 11,481     | 847          | 6.9  |
| Delta     | County       | 2,457       | 2,354      | 103          | 4.2  | 2,453       | 2,347      | 106          | 4.3  | 2,419       | 2,295      | 124          | 5.1  |
| Franklin  | County       | 5,229       | 5,050      | 179          | 3.4  | 5,170       | 4,987      | 183          | 3.5  | 5,279       | 5,045      | 234          | 4.4  |
| Hopkins   | County       | 18,062      | 17,458     | 604          | 3.3  | 17,975      | 17,347     | 628          | 3.5  | 17,673      | 16,883     | 790          | 4.5  |
| Lamar     | County       | 24,207      | 23,121     | 1,086        | 4.5  | 24,093      | 23,010     | 1,083        | 4.5  | 24,395      | 23,069     | 1,326        | 5.4  |
| Morris    | County       | 4,438       | 4,101      | 337          | 7.6  | 4,367       | 4,023      | 344          | 7.9  | 4,645       | 4,147      | 498          | 10.7 |
| Red River | County       | 5,428       | 5,143      | 285          | 5.3  | 5,372       | 5,086      | 286          | 5.3  | 5,390       | 5,078      | 312          | 5.8  |
| Titus     | County       | 13,701      | 13,079     | 622          | 4.5  | 13,632      | 12,967     | 665          | 4.9  | 13,570      | 12,789     | 781          | 5.8  |
| Paris     | City         | 11,648      | 11,054     | 594          | 5.1  | 11,569      | 11,001     | 568          | 4.9  | 11,789      | 11,029     | 760          | 6.4  |
| Texarkana | City         | 15,086      | 14,237     | 849          | 5.6  | 15,165      | 14,319     | 846          | 5.6  | 14,920      | 13,958     | 962          | 6.4  |

Mount Pleasant is in the Texarkana LAUS area which encloses 9 counties (Bowie, Cass, Delta, Franklin, Hopkins, Lamar, Morris, Red River, Titus) and 2 cities (Paris and Texarkana TX).

- LAUS (Local Area Unemployment Statistics)
- WDA (Workforce Development Area)
- http://netxworkforce.org