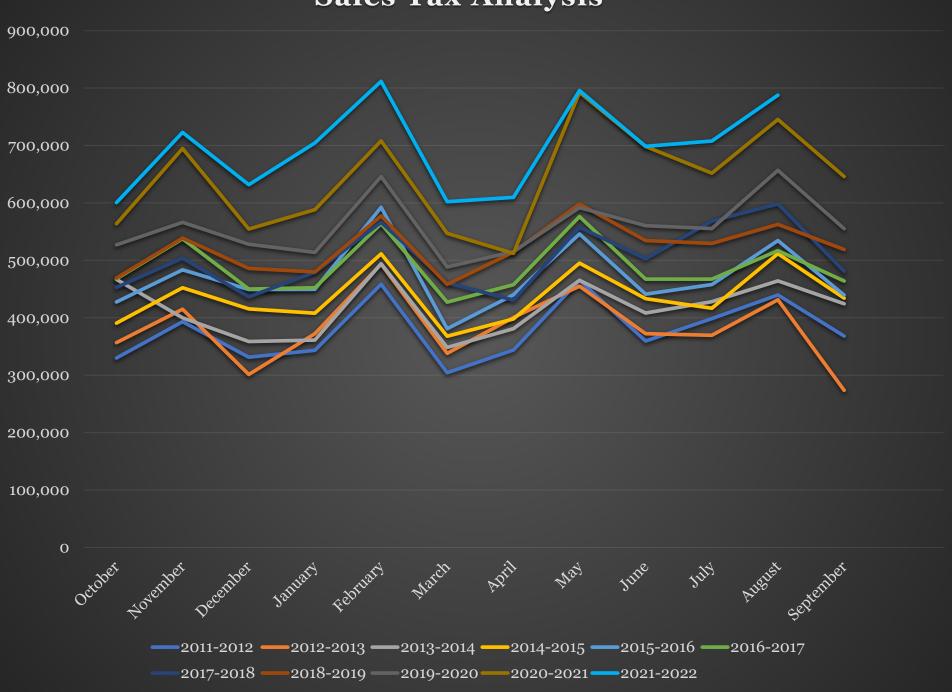

| SALES TAX ANALYSIS<br>2021-2022 |             |             |             |             |             |             |               |           |               |           |          |          |
|---------------------------------|-------------|-------------|-------------|-------------|-------------|-------------|---------------|-----------|---------------|-----------|----------|----------|
| Increase/ I                     |             |             |             |             |             |             |               |           |               |           |          |          |
|                                 | Fiscal Year   |           | Fiscal Year   |           | Decrease | Decrease |
| Month                           | 2014-2015   | 2015-2016   | 2016-2017   | 2017-2018   | 2018-2019   | 2019-2020   | 2020-<br>2021 |           | 2021-<br>2022 |           | Monthly  | YTD      |
|                                 |             |             |             |             |             |             |               |           |               |           |          |          |
| October                         | 390,863     | 427,503     | 468,023     | 452,936     | 469,460     | 527,009     | 563,685       | 563,685   | 600,477       | 600,477   | 6.52%    | 6.52%    |
| November                        | 452,369     | 483,487     | 537,694     | 503,890     | 538,937     | 566,266     | 694,632       | 1,258,317 | 722,839       | 1,323,316 | 4.06%    | 5.17%    |
| December                        | 415,535     | 449,230     | 450,032     | 436,514     | 486,070     | 528,108     | 554,464       | 1,812,781 | 631,776       | 1,955,092 | 13.94%   | 7.85%    |
| January                         | ·           | 449,471     | ĺ           | ,           | 479,869     | 514,014     | 588,357       | 2,401,138 | 704,431       | 2,659,523 | 19.72%   | 10.76%   |
| February                        |             | 592,475     | ,           | ,           | 577,354     | 646,021     | 708,163       | 3,109,301 | 811,584       | 3,471,107 | 14.60%   | 9.90%    |
| March                           | ĺ ĺ         | 380,986     | ĺ           | ,           | 458,329     | 488,500     | 547,037       | 3,656,338 | 602,265       | 4,073,372 | 10.09%   | 11.41%   |
| April                           | 397,999     | 440,156     | 457,790     | 430,902     | 514,474     | 515,333     | 512,342       | 4,168,680 | 609,667       | 4,683,049 | 18.99%   | 12.34%   |

|          |                 |          |          |          |         |         | 2021    |           | 2022    |           |        |        |
|----------|-----------------|----------|----------|----------|---------|---------|---------|-----------|---------|-----------|--------|--------|
|          |                 |          |          |          |         |         |         |           |         |           |        |        |
| October  | 390,863         | 427,503  | 468,023  | 452,936  | 469,460 | 527,009 | 563,685 | 563,685   | 600,477 | 600,477   | 6.52%  | 6.52%  |
| November | 452,369         | · ·      | ŕ        | Í        | ŕ       | 566,266 | 694,632 | 1,258,317 | 722,839 | 1,323,316 | 4.06%  | 5.17%  |
| December | 415,535         | , i      | ,        | ,        | 486,070 | 528,108 | 554,464 | 1,812,781 | 631,776 | 1,955,092 | 13.94% | 7.85%  |
| January  | 408,005         | ,        | ,        | Í        | 479,869 | 514,014 | 588,357 | 2,401,138 | 704,431 | 2,659,523 | 19.72% | 10.76% |
| February | 511,382         | <b>'</b> | <i>'</i> | <b>,</b> | 577,354 | 646,021 | 708,163 | 3,109,301 | 811,584 | 3,471,107 | 14.60% | 9.90%  |
| March    | 367,865         | ĺ í      | ĺ        | Í        | 458,329 | 488,500 | 547,037 | 3,656,338 | 602,265 | 4,073,372 | 10.09% | 11.41% |
| April    | 397,999         | ĺ í      | ,        | ,        | 514,474 | 515,333 | 512,342 | 4,168,680 | 609,667 | 4,683,049 | 18.99% | 12.34% |
| May      | , in the second | · ·      | ĺ        | Í        | 598,418 | 591,833 | 792,405 | 4,961,085 | 795,909 | 5,478,958 | 0.44%  | 10.44% |
| June     | ,               | ĺ í      | ,        | ,        | 534,409 | 560,372 | 698,441 | 5,659,526 | 698,469 | 6,177,427 | 0%     | 9.15%  |
| July     |                 | ĺ í      | ĺ        | Í        | 529,547 | 555,480 | 651,804 | 6,311,330 | 707,795 | 6,885,222 | 8.59%  | 9.09%  |
| August   | 511,572         | 534,430  | 517,103  | 598,256  | 562,637 | 656,930 | 745,461 | 7,056,791 | 787,645 | 7,672,867 | 5.65%  | 8.73%  |

555,026

6,268,343 6,704,892 7,702,657

645,866 7,702,657

7,672,867

480,972

518,839

September

434,331

5,235,113

439,577

464,046

5,642,575 5,849,188 6,038,902

## **Sales Tax Analysis**