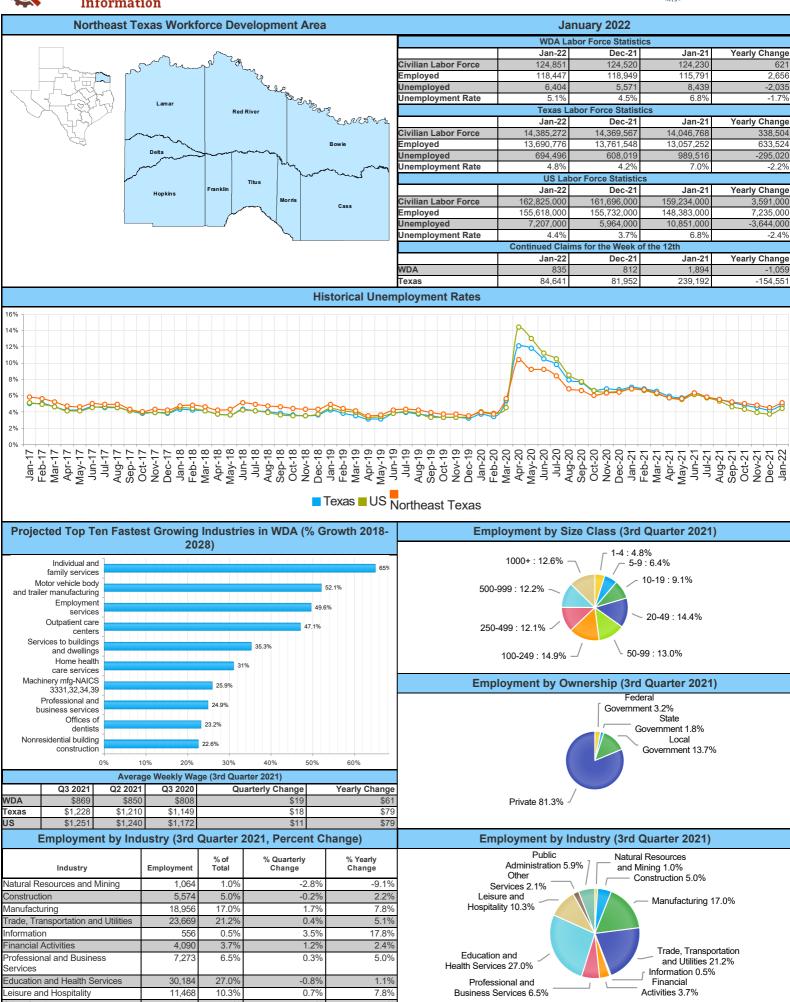

Mount Pleasant Monthly Employment, Labor, Unemployment, & Unemployment Rate

| Month          | Labor Force | Employment | Unemployment | Unemployment Rate |
|----------------|-------------|------------|--------------|-------------------|
| January 2022   | 13603(P)    | 12941(P)   | 662(P)       | 4.9(P)            |
| February 2021  | 13701       | 12788      | 923          | 6.7               |
| March 2021     | 13677       | 12797      | 880          | 6.4               |
| April 2021     | 13462       | 12697      | 765          | 5.7               |
| May 2021       | 13402       | 12678      | 724          | 5.4               |
| June 2021      | 13164       | 12288      | 876          | 6.7               |
| July 2021      | 13213       | 12412      | 801          | 6.1               |
| August 2021    | 13190       | 12481      | 709          | 5.4               |
| September 2021 | 13297       | 12643      | 654          | 4.9               |
| October 2021   | 13144       | 12509      | 635          | 4.8               |
| November 2021  | 13171       | 12566      | 605          | 4.6               |
| December 2021  | 13132(P)    | 12559(P)   | 573(P)       | 4.4(P)            |

P: Preliminary

|           | TEXARKANA LAUS |             |            |              |      |                 |            |              |      |             |            |              |      |
|-----------|----------------|-------------|------------|--------------|------|-----------------|------------|--------------|------|-------------|------------|--------------|------|
|           |                | January-22  |            |              |      | December-<br>21 |            |              |      | January-21  |            |              |      |
| Area      | Area<br>Type   | Labor Force | Employment | Unemployment | Rate | Labor Force     | Employment | Unemployment | Rate | Labor Force | Employment | Unemployment | Rate |
| Bowie     | County         | 39,298      | 37,204     | 2,094        | 5.3  | 39,347          | 37,499     | 1,848        | 4.7  | 38,762      | 36,114     | 2,648        | 6.8  |
| Cass      | County         | 12,322      | 11,588     | 734          | 6.0  | 12,199          | 11,580     | 619          | 5.1  | 12,469      | 11,450     | 1,019        | 8.2  |
| Delta     | County         | 2,439       | 2,335      | 104          | 4.3  | 2,427           | 2,333      | 94           | 3.9  | 2,432       | 2,296      | 136          | 5.6  |
| Franklin  | County         | 5,166       | 4,973      | 193          | 3.7  | 5,115           | 4,943      | 172          | 3.4  | 5,182       | 4,906      | 276          | 5.3  |
| Hopkins   | County         | 17,857      | 17,187     | 670          | 3.8  | 17,848          | 17,265     | 583          | 3.3  | 17,667      | 16,759     | 908          | 5.1  |
| Lamar     | County         | 24,325      | 23,099     | 1,226        | 5.0  | 24,213          | 23,150     | 1,063        | 4.4  | 24,316      | 22,725     | 1,591        | 6.5  |
| Morris    | County         | 4,492       | 4,074      | 418          | 9.3  | 4,530           | 4,172      | 358          | 7.9  | 4,714       | 4,090      | 624          | 13.2 |
| Red River | County         | 5,349       | 5,046      | 303          | 5.7  | 5,276           | 5,010      | 266          | 5.0  | 5,262       | 4,887      | 375          | 7.1  |
| Titus     | County         | 13,603      | 12,941     | 662          | 4.9  | 13,565          | 12,997     | 568          | 4.2  | 13,426      | 12,564     | 862          | 6.4  |
| Paris     | City           | 11,671      | 11,044     | 627          | 5.4  | 11,620          | 11,068     | 552          | 4.8  | 11,672      | 10,865     | 807          | 6.9  |
| Texarkana | City           | 14,941      | 14,209     | 732          | 4.9  | 14,970          | 14,322     | 648          | 4.3  | 14,929      | 13,793     | 1,136        | 7.6  |

Mount Pleasant is in the Texarkana LAUS area which encloses 9 counties (Bowie, Cass, Delta, Franklin, Hopkins, Lamar, Morris, Red River, Titus) and 2 cities (Paris and Texarkana TX).

- LAUS (Local Area Unemployment Statistics)
- WDA (Workforce Development Area)
- http://netxworkforce.org