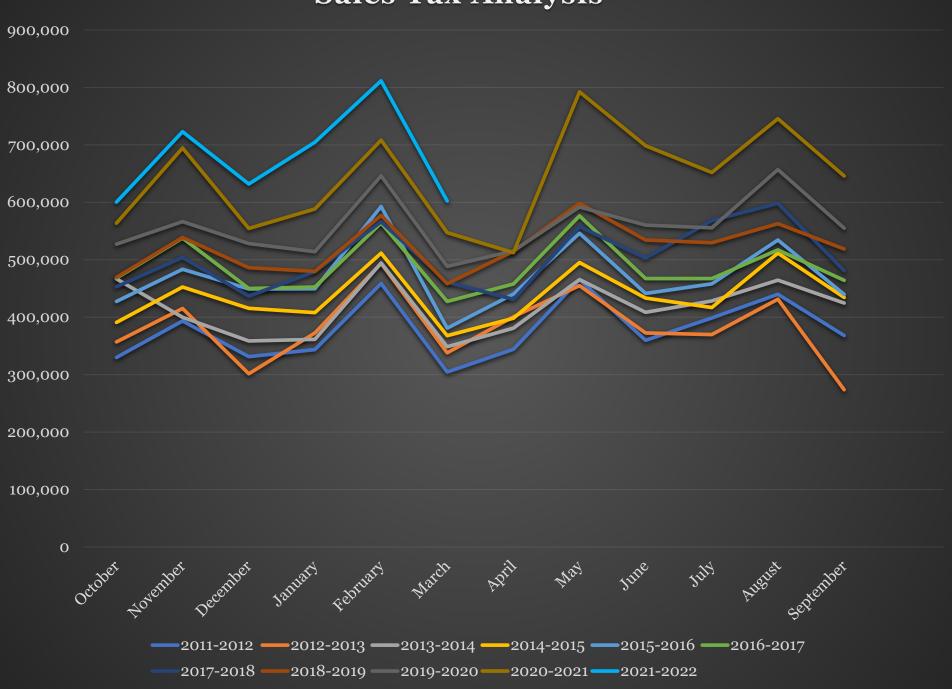

|          |                    |             |             |             | 21772       |             | 1010          |           |             |           |           |           |  |
|----------|--------------------|-------------|-------------|-------------|-------------|-------------|---------------|-----------|-------------|-----------|-----------|-----------|--|
|          | SALES TAX ANALYSIS |             |             |             |             |             |               |           |             |           |           |           |  |
|          | 2021-2022          |             |             |             |             |             |               |           |             |           |           |           |  |
|          |                    |             |             |             |             |             |               |           |             |           | Increase/ | Increase/ |  |
|          | Fiscal Year        | Fiscal Year | Fiscal Year | Fiscal Year | Fiscal Year | Fiscal Year | Fiscal Year   |           | Fiscal Year |           | Decrease  | Decrease  |  |
| Month    | 2014-2015          | 2015-2016   | 2016-2017   | 2017-2018   | 2018-2019   | 2019-2020   | 2020-<br>2021 |           |             | YTD       | Monthly   | YTD       |  |
|          |                    |             |             |             |             |             |               |           |             |           |           |           |  |
| October  | 390,863            | 427,503     | 468,023     | 452,936     | 469,460     | 527,009     | 563,685       | 563,685   | 600,477     | 600,477   | 6.52%     | 6.52%     |  |
| November | 452,369            | 483,487     | 537,694     | 503,890     | 538,937     | 566,266     | 694,632       | 1,258,317 | 722,839     | 1,323,316 | 4.06%     | 5.17%     |  |
| December | 415,535            | 449,230     | 450,032     | 436,514     | 486,070     | 528,108     | 554,464       | 1,812,781 | 631,776     | 1,955,092 | 13.94%    | 7.85%     |  |
| January  | ,                  | 449,471     | ,           | ĺ           | 479,869     | 514,014     | 588,357       | 2,401,138 | 704,431     | 2,659,523 | 19.72%    | 10.76%    |  |
| February |                    | · ·         | <b>'</b>    | ĺ ,         | 577,354     | 646,021     | 708,163       | 3,109,301 | 811,584     | 3,471,107 | 14.60%    | 9.90%     |  |
| March    | 367,865            | 380,986     | 427,259     | 461,022     | 458,329     | 488,500     | 547,037       | 3,656,338 | 602,265     | 4,073,372 | 10.09%    | 11.41%    |  |
| April    |                    | ,           | <b>'</b>    | ,           | 514,474     | 515,333     | 512,342       | 4,168,680 |             |           |           |           |  |
| May      | 495,205            | 546,057     | 576,330     | 557,748     | 508 /18     | 501 833     | 702 405       | 4 061 085 |             |           |           |           |  |

|           |         |         |          |          |         |         | 2021    |           |         |           |        |        |
|-----------|---------|---------|----------|----------|---------|---------|---------|-----------|---------|-----------|--------|--------|
|           |         |         |          |          |         |         |         |           |         |           |        |        |
| October   | 390,863 | 427,503 | 468,023  | 452,936  | 469,460 | 527,009 | 563,685 | 563,685   | 600,477 | 600,477   | 6.52%  | 6.52%  |
| November  | 452,369 |         |          |          | 538,937 | 566,266 | 694,632 | 1,258,317 | 722,839 | 1,323,316 | 4.06%  | 5.17%  |
| December  | 415,535 | , i     | ĺ ,      | ,        | 486,070 | 528,108 | 554,464 | 1,812,781 | 631,776 | 1,955,092 | 13.94% | 7.85%  |
| January   | 408,005 | · ·     |          | ĺ í      | 479,869 | 514,014 | 588,357 | 2,401,138 | 704,431 | 2,659,523 | 19.72% | 10.76% |
| February  | 511,382 | Í .     | <b>'</b> | , i      | 577,354 | 646,021 | 708,163 | 3,109,301 | 811,584 | 3,471,107 | 14.60% | 9.90%  |
| March     | 367,865 | · ·     |          | ĺ í      | 458,329 | 488,500 | 547,037 | 3,656,338 | 602,265 | 4,073,372 | 10.09% | 11.41% |
| April     | 397,999 | ĺ       | <b>'</b> | , i      | 514,474 | 515,333 | 512,342 | 4,168,680 |         |           |        |        |
| May       | 495,205 | · ·     |          | ,        | 598,418 | 591,833 | 792,405 | 4,961,085 |         |           |        |        |
| June      | 433,304 | ĺ ,     | <b>'</b> | <b>'</b> | 534,409 | 560,372 | 698,441 | 5,659,526 |         |           |        |        |
| July      | 416,684 | Í       |          | ,        | 529,547 | 555,480 | 651,804 | 6,311,330 |         |           |        |        |
| August    | 511,572 | , i     | <b>'</b> | <b>'</b> | 562,637 | 656,930 | 745,461 | 7,056,791 |         |           |        |        |
| September | 434,331 | 439,577 | 464,046  | 480,972  | 518,839 | 555,026 | 645,866 | 7,702,657 |         |           |        |        |
|           |         |         |          |          |         |         |         |           |         |           |        |        |

## **Sales Tax Analysis**