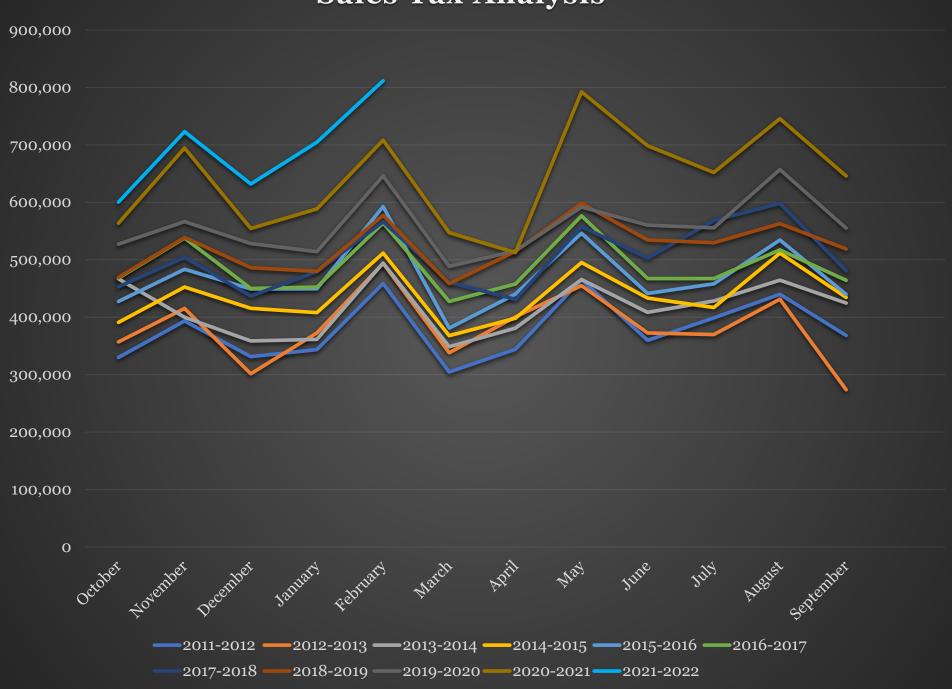

|          |             |             |             |             |             | TAX ANALY<br>021-2022 | YSIS          |           |             |           |           |           |
|----------|-------------|-------------|-------------|-------------|-------------|-----------------------|---------------|-----------|-------------|-----------|-----------|-----------|
|          |             |             |             |             |             |                       |               |           |             |           | Increase/ | Increase/ |
|          | Fiscal Year           | Fiscal Year   |           | Fiscal Year |           | Decrease  | Decrease  |
| Month    | 2014-2015   | 2015-2016   | 2016-2017   | 2017-2018   | 2018-2019   | 2019-2020             | 2020-<br>2021 | YTD       |             | YTD       | Monthly   | YTD       |
|          |             |             |             |             |             |                       |               |           |             |           |           |           |
| October  | 390,863     | 427,503     | 468,023     | 452,936     | 469,460     | 527,009               | 563,685       | 563,685   | 600,477     | 600,477   | 6.52%     | 6.52%     |
| November | 452,369     | 483,487     | 537,694     | 503,890     | 538,937     | 566,266               | 694,632       | 1,258,317 | 722,839     | 1,323,316 | 4.06%     | 5.17%     |

|          |         |         |         |         |         |         | 2021    |           |         |           |        |       |
|----------|---------|---------|---------|---------|---------|---------|---------|-----------|---------|-----------|--------|-------|
|          |         |         |         |         |         |         |         |           |         |           |        |       |
| October  | 390,863 | 427,503 | 468,023 | 452,936 | 469,460 | 527,009 | 563,685 | 563,685   | 600,477 | 600,477   | 6.52%  | 6.52% |
| November | 452,369 | 483,487 | 537,694 | 503,890 | 538,937 | 566,266 | 694,632 | 1,258,317 | 722,839 | 1,323,316 | 4.06%  | 5.17% |
| December | 415,535 | 449,230 | 450,032 | 436,514 | 486,070 | 528,108 | 554,464 | 1,812,781 | 631,776 | 1,955,092 | 13.94% | 7.85% |

| October  | 370,003 | 727,505 | 700,023 | 732,730 | 707,700 | 327,000 | 303,003 | 303,003   | 000,777 | 000, 777  | 0.0270 | 0.5270 |
|----------|---------|---------|---------|---------|---------|---------|---------|-----------|---------|-----------|--------|--------|
| November | 452,369 | 483,487 | 537,694 | 503,890 | 538,937 | 566,266 | 694,632 | 1,258,317 | 722,839 | 1,323,316 | 4.06%  | 5.17%  |
| December | 415,535 | 449,230 | 450,032 | 436,514 | 486,070 | 528,108 | 554,464 | 1,812,781 | 631,776 | 1,955,092 | 13.94% | 7.85%  |
| January  | 408,005 | 449,471 | 452,418 | 479,294 | 479,869 | 514,014 | 588,357 | 2,401,138 | 704,431 | 2,659,523 | 19.72% | 10.76% |
| February | 511,382 | 592,475 | 563,845 | 566,236 | 577,354 | 646,021 | 708.163 | 3,109,301 | 811.584 | 3,471,107 | 14.60% | 9.90%  |

| December | 415,535 | 449,230 | 450,032 | 436,514 | 486,070 | 528,108 | 554.464 | 1,812,781 | 631.776 | 1,955,092 | 13.94% | 7.85% |
|----------|---------|---------|---------|---------|---------|---------|---------|-----------|---------|-----------|--------|-------|
| January  | 408,005 | 449,471 | 452,418 | 479,294 | /       | 514,014 | /       | 2,401,138 | ,       | 2,659,523 |        |       |
| February | 511,382 | 592,475 | 563,845 | 566,236 | 577,354 | 646,021 | · ·     | 3,109,301 | ,       | 3,471,107 | 14.60% | 9.90% |
| March    | 367,865 | 380,986 | 427,259 | 461,022 | 458 320 | 488 500 | 547 037 | 3 656 338 |         |           |        |       |

| December | 415,535 | 449,230 | 450,032 | 436,514 | 486,070 | 528,108 | 554,464 | 1,812,781 | 631,776 | 1,955,092 | 13.94% | 7.85%  |
|----------|---------|---------|---------|---------|---------|---------|---------|-----------|---------|-----------|--------|--------|
| January  | 408,005 | 449,471 | 452,418 | 479,294 | 479,869 | 514,014 | 588,357 | 2,401,138 | 704,431 | 2,659,523 | 19.72% | 10.76% |
| February | 511,382 | 592,475 | 563,845 | 566,236 | 577,354 | 646,021 | 708,163 | 3,109,301 | 811,584 | 3,471,107 | 14.60% | 9.90%  |
| March    | 367,865 | 380,986 | 427,259 | 461,022 | 458,329 | 488,500 | 547,037 | 3,656,338 |         |           |        |        |
| April    | 397,999 | 440,156 | 457,790 | 430,902 | 514,474 | 515,333 | 512,342 | 4,168,680 |         |           |        |        |
| May      | 495,205 | 546,057 | 576,330 | 557,748 | 508 /18 | 501 833 | 702 405 | 4 061 085 |         |           |        |        |

| CCCCCC   | 0,000   | 127,000 | 100,020 | 102,200 | 102,100 | 02,,007 | 000,000 | 000,000   | 000, 177 | 000, 1, , | 0.0270 | 0.0270 |
|----------|---------|---------|---------|---------|---------|---------|---------|-----------|----------|-----------|--------|--------|
| November | 452,369 | 483,487 | 537,694 | 503,890 | 538,937 | 566,266 | 694,632 | 1,258,317 | 722,839  | 1,323,316 | 4.06%  | 5.17%  |
| December | 415,535 | 449,230 | 450,032 | 436,514 | 486,070 | 528,108 | 554,464 | 1,812,781 | 631,776  | 1,955,092 | 13.94% | 7.85%  |
| January  | ,       | ,       | ,       | ,       | 479,869 | 514,014 | 588,357 | 2,401,138 | 704,431  | 2,659,523 | 19.72% | 10.76% |
| February | 511,382 | 592,475 | 563,845 | 566,236 | 577,354 | 646,021 | 708,163 | 3,109,301 | 811,584  | 3,471,107 | 14.60% | 9.90%  |
| March    | 367,865 | 380,986 | 427,259 | 461,022 | 458,329 | 488,500 | 547,037 | 3,656,338 |          |           |        |        |
| April    | 397,999 | 440,156 | 457,790 | 430,902 | 514,474 | 515,333 | 512,342 | 4,168,680 |          |           |        |        |
| May      | 495,205 | 546,057 | 576,330 | 557,748 | 598,418 | 591,833 | 792,405 | 4,961,085 |          |           |        |        |

| January  | 408,005 | 449,471 | 452,418 | 479,294 | 479,869 | 514,014 | 588,357 | 2,401,138 | 704,431 | 2,659,523 | 19.72% | 10.76% |
|----------|---------|---------|---------|---------|---------|---------|---------|-----------|---------|-----------|--------|--------|
| February | 511,382 | 592,475 | 563,845 | 566,236 | 577,354 | 646,021 | 708,163 | 3,109,301 | 811,584 | 3,471,107 | 14.60% | 9.90%  |
| March    | 367,865 | 380,986 | 427,259 | 461,022 | 458,329 | 488,500 | 547,037 | 3,656,338 |         |           |        |        |
| April    | 397,999 | 440,156 | 457,790 | 430,902 | 514,474 | 515,333 | 512,342 | 4,168,680 |         |           |        |        |
| May      | 495,205 | 546,057 | 576,330 | 557,748 | 598,418 | 591,833 | 792,405 | 4,961,085 |         |           |        |        |
| June     | 433,304 | 441,246 | 467,350 | 502,735 | 534,409 | 560,372 | 698,441 | 5,659,526 |         |           |        |        |
| July     | 416,684 | 457,958 | 467,298 | 568,397 | 529,547 | 555,480 | 651,804 | 6,311,330 |         |           |        |        |
| August   | 511,572 | 534,430 | 517,103 | 598,256 | 562 637 | 656 930 | 745 461 | 7 056 791 |         |           |        |        |

|           | ,       | ′       | ,       | ′       | 458,329 | 488,500 | 547,037 | 3,656,338 |  |  |
|-----------|---------|---------|---------|---------|---------|---------|---------|-----------|--|--|
| April     | 397,999 | 440,156 | 457,790 | 430,902 | 514,474 | 515,333 | 512,342 | 4,168,680 |  |  |
| May       | 495,205 | 546,057 | 576,330 | 557,748 | 598,418 | 591,833 | 792,405 | 4,961,085 |  |  |
| June      | 433,304 | 441,246 | 467,350 | 502,735 | 534,409 | 560,372 | 698,441 | 5,659,526 |  |  |
| July      | 416,684 | 457,958 | 467,298 | 568,397 | 529,547 | 555,480 | 651,804 | 6,311,330 |  |  |
| August    | 511,572 | 534,430 | 517,103 | 598,256 | 562,637 | 656,930 | 745,461 | 7,056,791 |  |  |
| September | 434,331 | 439,577 | 464,046 | 480,972 | 518,839 | 555,026 | 645,866 | 7,702,657 |  |  |
|           |         |         |         |         |         |         |         |           |  |  |

## Sales Tax Analysis