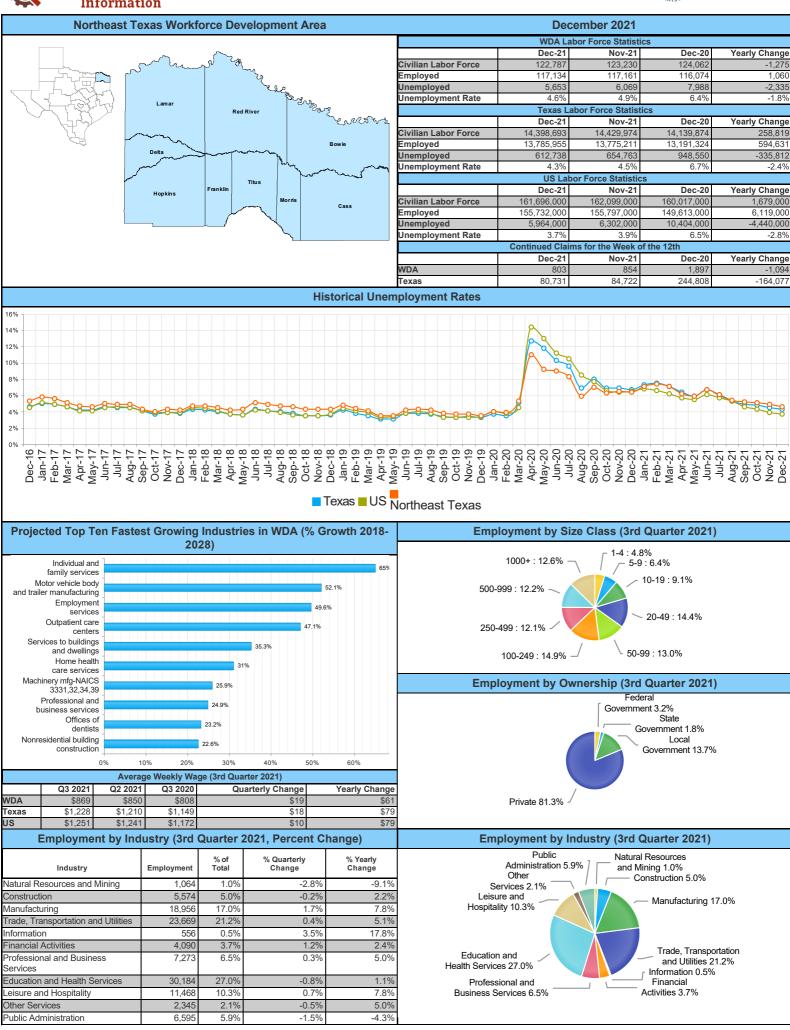

Mount Pleasant Monthly Employment, Labor, Unemployment, & Unemployment Rate

| Month          | Labor Force | Employment | Unemployment | Unemployment Rate |
|----------------|-------------|------------|--------------|-------------------|
| January 2021   | 13511       |            |              |                   |
| February 2021  | 13701       | 12788      | 923          | 6.7               |
| March 2021     | 13677       | 12797      | 880          | 6.4               |
| April 2021     | 13462       | 12697      | 765          | 5.7               |
| May 2021       | 13402       | 12678      | 724          | 5.4               |
| June 2021      | 13164       | 12288      | 876          | 6.7               |
| July 2021      | 13213       | 12412      | 801          | 6.1               |
| August 2021    | 13190       | 12481      | 709          | 5.4               |
| September 2021 | 13297       | 12643      | 654          | 4.9               |
| October 2021   | 13144       | 12509      | 635          | 4.8               |
| November 2021  | 13171       | 12566      | 605          | 4.6               |
| December 2021  | 13132(P)    | 12559(P)   | 573(P)       | 4.4(P)            |

|           |              |                 |            |              |      | <u>TEXARKA</u>  | NA LAUS    |              |      |                 |            |              |      |
|-----------|--------------|-----------------|------------|--------------|------|-----------------|------------|--------------|------|-----------------|------------|--------------|------|
|           |              | December-<br>21 |            |              |      | November-<br>21 |            |              |      | December-<br>20 |            |              |      |
| Area      | Area<br>Type | Labor Force     | Employment | Unemployment | Rate | Labor Force     | Employment | Unemployment | Rate | Labor Force     | Employment | Unemployment | Rate |
| Bowie     | County       | 39,486          | 37,611     | 1,875        | 4.7  | 39,392          | 37,399     | 1,993        | 5.1  | 39,163          | 36,711     | 2,452        | 6.3  |
| Cass      | County       | 11,885          | 11,256     | 629          | 5.3  | 11,942          | 11,255     | 687          | 5.8  | 12,427          | 11,417     | 1,010        | 8.1  |
| Delta     | County       | 2,376           | 2,281      | 95           | 4.0  | 2,393           | 2,288      | 105          | 4.4  | 2,438           | 2,318      | 120          | 4.9  |
| Franklin  | County       | 5,226           | 5,051      | 175          | 3.3  | 5,268           | 5,082      | 186          | 3.5  | 4,901           | . 4,632    | 269          | 5.5  |
| Hopkins   | County       | 17,347          | 16,754     | 593          | 3.4  | 17,474          | 16,822     | 652          | 3.7  | 17,744          | 16,885     | 859          | 4.8  |
| Lamar     | County       | 23,837          | 22,754     | 1,083        | 4.5  | 24,045          | 22,876     | 1,169        | 4.9  | 23,895          | 22,430     | 1,465        | 6.1  |
| Morris    | County       | 4,360           | 4,000      | 360          | 8.3  | 4,422           | 4,029      | 393          | 8.9  | 4,742           | 4,109      | 633          | 13.3 |
| Red River | County       | 5,138           | 4,868      | 270          | 5.3  | 5,123           | 4,844      | 279          | 5.4  | 5,261           | 4,929      | 332          | 6.3  |
| Titus     | County       | 13,132          | 12,559     | 573          | 4.4  | 13,171          | 12,566     | 605          | 4.6  | 13,491          | 12,643     | 848          | 6.3  |
| Paris     | City         | 11,440          | 10,878     | 562          | 4.9  | 11,544          | 10,937     | 607          | 5.3  | 11,510          | 10,723     | 787          | 6.8  |
| Texarkana | City         | 15,101          | 14,440     | 661          | 4.4  | 15,069          | 14,359     | 710          | 4.7  | 15,151          | 14,095     | 1,056        | 7.0  |

Mount Pleasant is in the Texarkana LAUS area which encloses 9 counties (Bowie, Cass, Delta, Franklin, Hopkins, Lamar, Morris, Red River, Titus) and 2 cities (Paris and Texarkana TX).

- LAUS (Local Area Unemployment Statistics)
- WDA (Workforce Development Area)
- http://netxworkforce.org