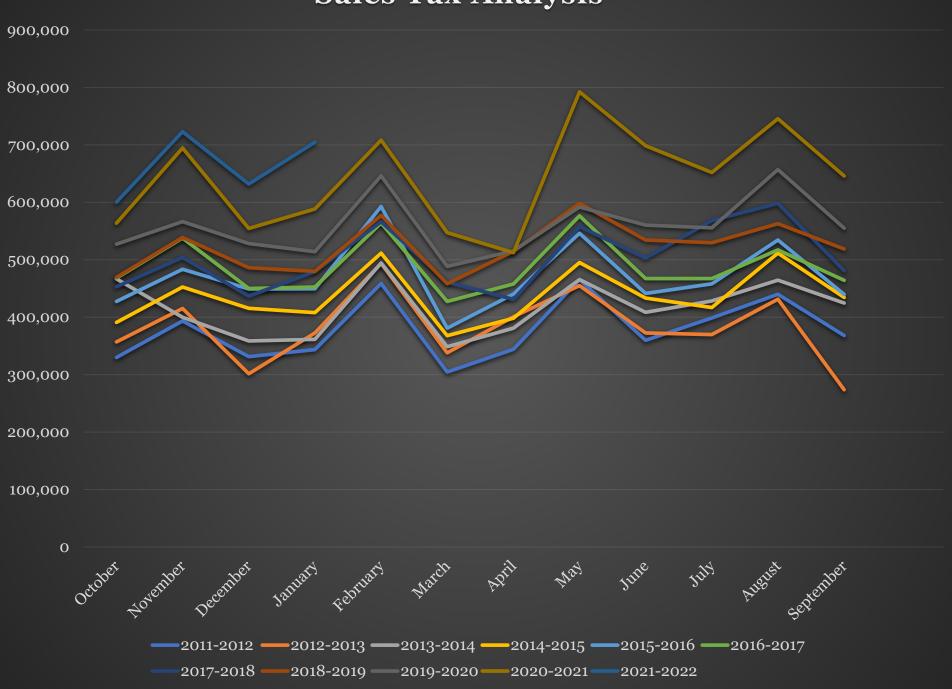

|          | SALES TAX ANALYSIS 2021-2022 |           |           |             |           |           |               |           |             |           |           |           |  |
|----------|------------------------------|-----------|-----------|-------------|-----------|-----------|---------------|-----------|-------------|-----------|-----------|-----------|--|
|          |                              |           |           |             |           |           |               |           |             |           | Increase/ | Increase/ |  |
|          | Fiscal Year                  |           |           | Fiscal Year |           |           |               |           | Fiscal Year |           | Decrease  | Decrease  |  |
| Month    | 2014-2015                    | 2015-2016 | 2016-2017 | 2017-2018   | 2018-2019 | 2019-2020 | 2020-<br>2021 | YTD       |             | YTD       | Monthly   | YTD       |  |
|          |                              |           |           |             |           |           |               |           |             |           |           |           |  |
| October  | 390,863                      | 427,503   | 468,023   | 452,936     | 469,460   | 527,009   | 563,685       | 563,685   | 600,477     | 600,477   | 6.52%     | 6.52%     |  |
| November | 452,369                      | 483,487   | 537,694   | 503,890     | 538,937   | 566,266   | 694,632       | 1,258,317 | 722,839     | 1,323,316 | 4.06%     | 5.17%     |  |

|          |         |         |         |         |         |         | 2021       |           |         |           |         |        |
|----------|---------|---------|---------|---------|---------|---------|------------|-----------|---------|-----------|---------|--------|
|          |         |         |         |         |         |         |            |           |         |           |         |        |
| October  | 390,863 | 427,503 | 468,023 | 452,936 | 469,460 | 527,009 | 563,685    | 563,685   | 600,477 | 600,477   | 6.52%   | 6.52%  |
| November | 452,369 | 483,487 | 537,694 | 503,890 | 538,937 | 566,266 | 694,632    | 1,258,317 | 722,839 | 1,323,316 | 4.06%   | 5.17%  |
| December | 415,535 | 449,230 | 450,032 | 436,514 | 406.070 | F00 100 | FF 1 1 C 1 | 1 010 701 | (91.77) | 1 055 000 | 10.040/ | 7.050/ |

| October  | 390,863 | 427,503 | 468,023 | 452,936 | 469,460 | 527,009 | 563,685 | 563,685   | 600,477 | 600,477   | 6.52%  | 6.52%  |
|----------|---------|---------|---------|---------|---------|---------|---------|-----------|---------|-----------|--------|--------|
| November | 452,369 | 483,487 | 537,694 | 503,890 | 538,937 | 566,266 | 694,632 | 1,258,317 | 722,839 | 1,323,316 | 4.06%  | 5.17%  |
| December | 415,535 | 449,230 | 450,032 | 436,514 | 486,070 | 528,108 | 554,464 | 1,812,781 | 631,776 | 1,955,092 | 13.94% | 7.85%  |
| January  | 408,005 | 449,471 | 452,418 | 479,294 | 479,869 | 514,014 | 588,357 | 2,401,138 | 704,431 | 2,659,523 | 19.72% | 10.76% |
| February | 511,382 | 592,475 | 563,845 | 566,236 | 577,354 | 646,021 | 708,163 | 3,109,301 |         |           |        |        |

|          |         |         |         |         |           |         |         |            |         |           |        | 1      |
|----------|---------|---------|---------|---------|-----------|---------|---------|------------|---------|-----------|--------|--------|
| December | 415,535 | 449,230 | 450,032 | 436,514 | 486,070   | 528,108 | 554,464 | 1,812,781  | 631,776 | 1,955,092 | 13.94% | 7.85%  |
| January  | 408,005 | 449,471 | 452,418 | 479,294 | 479,869   | 514,014 | ,       | 2,401,138  |         | 2,659,523 |        | 10.76% |
| February | 511,382 | 592,475 | 563,845 | 566,236 | 577,354   | 646,021 | 708,163 | 3,109,301  |         |           |        |        |
| March    | 367,865 | 380,986 | 427,259 | 461,022 | 458,329   | 488,500 | 547,037 | 3,656,338  |         |           |        |        |
| April    | 397,999 | 440,156 | 457,790 | 430,902 | == 4 4= 4 | =1=000  | =10040  | 4 4 60 600 |         |           |        |        |

|          | ′       | ,       | ,       | ′       | 486,070 | 528,108 | 554,464 | [1,812,781] | 631,776 | 1,955,092 | 13.94% | 7.85%  |
|----------|---------|---------|---------|---------|---------|---------|---------|-------------|---------|-----------|--------|--------|
| January  |         | ,       | 452,418 | ĺ       | 479,869 | 514,014 | 588,357 | 2,401,138   | 704,431 | 2,659,523 | 19.72% | 10.76% |
| February | 511,382 | 592,475 | 563,845 | 566,236 | 577,354 | 646,021 | 708,163 | 3,109,301   |         |           |        |        |
| March    | 367,865 | 380,986 | 427,259 | 461,022 | 458,329 | 488,500 | 547,037 | 3,656,338   |         |           |        |        |
| April    | 397,999 | 440,156 | 457,790 | 430,902 | 514,474 | 515,333 | 512,342 | 4,168,680   |         |           |        |        |
| May      | 495,205 | 546,057 | 576,330 | 557,748 | 598,418 | 591,833 | 792,405 | 4,961,085   |         |           |        |        |
| June     | 433,304 | 441,246 | 467,350 | 502,735 | 534 400 | 560 372 | 608 441 | 5 650 526   |         |           |        |        |

| February | 511,382 | 592,475 | 563,845 | 566,236 | 577,354 | 646,021 | 708,163 | 3,109,301 |  |  |
|----------|---------|---------|---------|---------|---------|---------|---------|-----------|--|--|
| March    | 367,865 | 380,986 | 427,259 | 461,022 | 458,329 | 488,500 | 547,037 | 3,656,338 |  |  |
| April    | 397,999 | 440,156 | 457,790 | 430,902 | 514,474 | 515,333 | 512,342 | 4,168,680 |  |  |
| May      | 495,205 | 546,057 | 576,330 | 557,748 | 598,418 | 591,833 | 792,405 | 4,961,085 |  |  |
| June     | 433,304 | 441,246 | 467,350 | 502,735 | 534,409 | 560,372 | 698,441 | 5,659,526 |  |  |
| July     | 416,684 | 457,958 | 467,298 | 568,397 | 529,547 | 555,480 | 651,804 | 6,311,330 |  |  |
| August   | 511,572 | 534,430 | 517,103 | 598,256 | 560.607 | (5(,000 | 745 461 | 7.056.701 |  |  |

| Wiaich    | 307,003 | 300,200 | 127,207 | 101,022 | 458,329 | 488,500 | 547,037 | 3,656,338 |  |  |
|-----------|---------|---------|---------|---------|---------|---------|---------|-----------|--|--|
| April     | 397,999 | 440,156 | 457,790 | 430,902 | 514,474 | 515,333 | 512,342 | 4,168,680 |  |  |
| May       | 495,205 | 546,057 | 576,330 | 557,748 | 598,418 | 591,833 | 792,405 | 4,961,085 |  |  |
| June      | 433,304 | 441,246 | 467,350 | 502,735 | 534,409 | 560,372 | 698,441 | 5,659,526 |  |  |
| July      | 416,684 | 457,958 | 467,298 | 568,397 | 529,547 | 555,480 | 651,804 | 6,311,330 |  |  |
| August    | 511,572 | 534,430 | 517,103 | 598,256 | 562,637 | 656,930 | 745,461 | 7,056,791 |  |  |
| September | 434,331 | 439,577 | 464,046 | 480,972 | 518,839 | 555,026 | 645,866 | 7,702,657 |  |  |

2,659,523

5,235,113 5,642,575 5,849,188 6,038,902 6,268,343 6,704,892 7,702,657

## Sales Tax Analysis