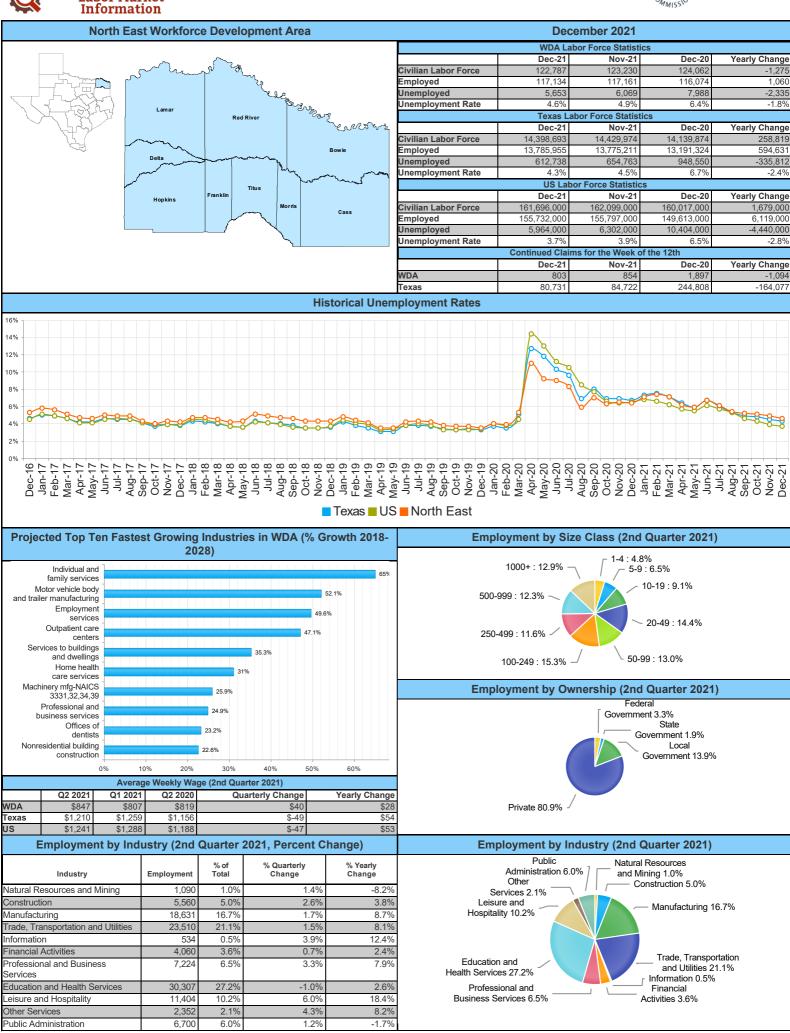

Mount Pleasant Monthly Employment, Labor, Unemployment, & Unemployment Rate

| Month          | Labor Force | Employment | Unemployment | Unemployment Rate |
|----------------|-------------|------------|--------------|-------------------|
| January 2021   | 13511       | 12618      |              |                   |
| February 2021  | 13701       | 12788      | 923          | 6.7               |
| March 2021     | 13677       | 12797      | 880          | 6.4               |
| April 2021     | 13462       | 12697      | 765          | 5.7               |
| May 2021       | 13402       | 12678      | 724          | 5.4               |
| June 2021      | 13164       | 12288      | 876          | 6.7               |
| July 2021      | 13213       | 12412      | 801          | 6.1               |
| August 2021    | 13190       | 12481      | 709          | 5.4               |
| September 2021 | 13297       | 12643      | 654          | 4.9               |
| October 2021   | 13144       | 12509      | 635          | 4.8               |
| November 2021  | 13167(P)    | 12566(P)   | 601(P)       | 4.6(P)            |
| December 2020  | 13491       | 12643      | 848          | 6.3               |

P: Preliminary

|           |              |                 |            |              |      | <u>TEXARKA</u>  | NA LAUS    |              |      |                 |            |              |      |
|-----------|--------------|-----------------|------------|--------------|------|-----------------|------------|--------------|------|-----------------|------------|--------------|------|
|           |              | December-<br>21 |            |              |      | November-<br>21 |            |              |      | December-<br>20 |            |              |      |
| Area      | Area<br>Type | Labor Force     | Employment | Unemployment | Rate | Labor Force     | Employment | Unemployment | Rate | Labor Force     | Employment | Unemployment | Rate |
| Bowie     | County       | 39,486          | 37,611     | 1,875        | 4.7  | 39,392          | 37,399     | 1,993        | 5.1  | 39,163          | 36,711     | 2,452        | 6.3  |
| Cass      | County       | 11,885          | 11,256     | 629          | 5.3  | 11,942          | 11,255     | 687          | 5.8  | 12,427          | 11,417     | 1,010        | 8.1  |
| Delta     | County       | 2,376           | 2,281      | 95           | 4.0  | 2,393           | 2,288      | 105          | 4.4  | 2,438           | 2,318      | 120          | 4.9  |
| Franklin  | County       | 5,226           | 5,051      | 175          | 3.3  | 5,268           | 5,082      | 186          | 3.5  | 4,901           | . 4,632    | 269          | 5.5  |
| Hopkins   | County       | 17,347          | 16,754     | 593          | 3.4  | 17,474          | 16,822     | 652          | 3.7  | 17,744          | 16,885     | 859          | 4.8  |
| Lamar     | County       | 23,837          | 22,754     | 1,083        | 4.5  | 24,045          | 22,876     | 1,169        | 4.9  | 23,895          | 22,430     | 1,465        | 6.1  |
| Morris    | County       | 4,360           | 4,000      | 360          | 8.3  | 4,422           | 4,029      | 393          | 8.9  | 4,742           | 4,109      | 633          | 13.3 |
| Red River | County       | 5,138           | 4,868      | 270          | 5.3  | 5,123           | 4,844      | 279          | 5.4  | 5,261           | 4,929      | 332          | 6.3  |
| Titus     | County       | 13,132          | 12,559     | 573          | 4.4  | 13,171          | 12,566     | 605          | 4.6  | 13,491          | 12,643     | 848          | 6.3  |
| Paris     | City         | 11,440          | 10,878     | 562          | 4.9  | 11,544          | 10,937     | 607          | 5.3  | 11,510          | 10,723     | 787          | 6.8  |
| Texarkana | City         | 15,101          | 14,440     | 661          | 4.4  | 15,069          | 14,359     | 710          | 4.7  | 15,151          | 14,095     | 1,056        | 7.0  |

Mount Pleasant is in the Texarkana LAUS area which encloses 9 counties (Bowie, Cass, Delta, Franklin, Hopkins, Lamar, Morris, Red River, Titus) and 2 cities (Paris and Texarkana TX).

- LAUS (Local Area Unemployment Statistics)
- WDA (Workforce Development Area)
- http://netxworkforce.org