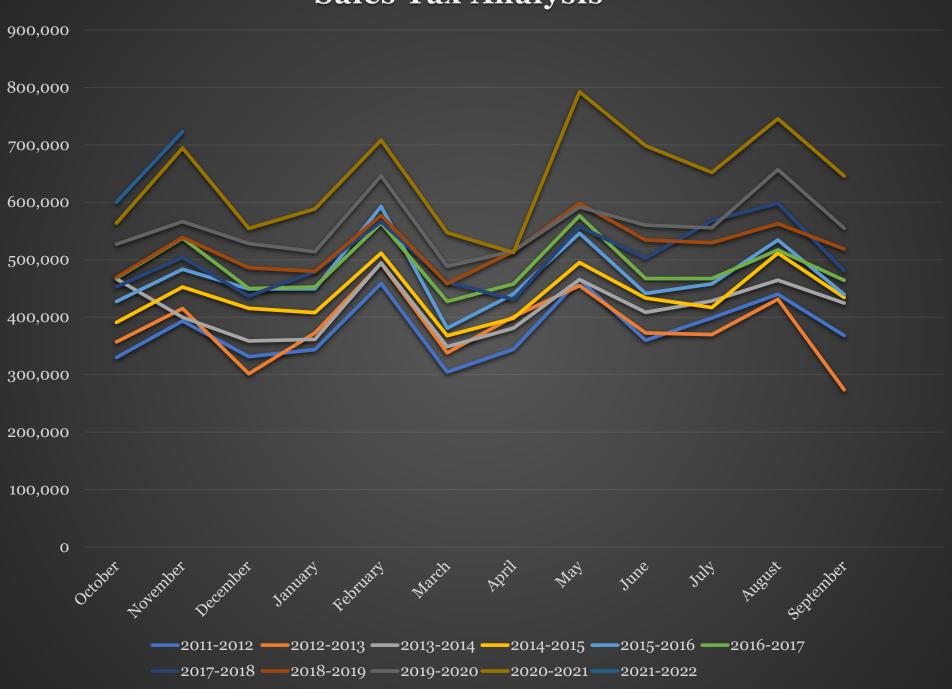

|          | SALES TAX ANALYSIS 2021-2022 |             |             |             |             |             |               |           |             |           |           |           |  |
|----------|------------------------------|-------------|-------------|-------------|-------------|-------------|---------------|-----------|-------------|-----------|-----------|-----------|--|
|          |                              |             |             |             |             |             |               |           |             |           | Increase/ | Increase/ |  |
|          | Fiscal Year                  | Fiscal Year | Fiscal Year | Fiscal Year | Fiscal Year | Fiscal Year | Fiscal Year   |           | Fiscal Year |           | Decrease  | Decrease  |  |
| Month    | 2014-2015                    | 2015-2016   | 2016-2017   | 2017-2018   | 2018-2019   | 2019-2020   | 2020-<br>2021 | YTD       |             | YTD       | Monthly   | YTD       |  |
|          |                              |             |             |             |             |             |               |           |             |           |           |           |  |
| October  | 390,863                      | 427,503     | 468,023     | 452,936     | 469,460     | 527,009     | 563,685       | 563,685   | 600,477     | 600,477   | 6.52%     | 6.52%     |  |
| November | 452,369                      | 483,487     | 537,694     | 503,890     | 538,937     | 566,266     | 694,632       | 1,258,317 | 722,839     | 1,323,316 | 4.06%     | 5.17%     |  |

|          |         |         |         |         |         |         | 2021    |           |         |           |       |       |
|----------|---------|---------|---------|---------|---------|---------|---------|-----------|---------|-----------|-------|-------|
|          |         |         |         |         |         |         |         |           |         |           |       |       |
| October  | 390,863 | 427,503 | 468,023 | 452,936 | 469,460 | 527,009 | 563,685 | 563,685   | 600,477 | 600,477   | 6.52% | 6.52% |
| November | 452,369 | 483,487 | 537,694 | 503,890 | 538,937 | 566,266 | 694,632 | 1,258,317 | 722,839 | 1,323,316 | 4.06% | 5.17% |
| December | 415,535 | 449,230 | 450,032 | 436,514 | 106.050 | E00.100 | 554464  | 1 010 501 |         |           |       |       |

| October  | 390,863 | 427,503 | 468,023 | 452,936 | 469,460 | 527,009 | 563,685 | 563,685   | 600,477 | 600,477   | 6.52% | 6.52% |
|----------|---------|---------|---------|---------|---------|---------|---------|-----------|---------|-----------|-------|-------|
| November | 452,369 | 483,487 | 537,694 | 503,890 | 538,937 | 566,266 | 694,632 | 1,258,317 | 722,839 | 1,323,316 | 4.06% | 5.17% |
| December | 415,535 | 449,230 | 450,032 | 436,514 | 486,070 | 528,108 | 554,464 | 1,812,781 |         |           |       |       |
| January  | 408,005 | 449,471 | 452,418 | 479,294 | 479,869 | 514,014 | 588,357 | 2,401,138 |         |           |       |       |

| November | 452,369 | 483,487 | 537,694 | 503,890 | 538,937 | 566,266 | 694,632 | 1,258,317 | 722,839 | 1,323,316 | 4.06% | 5.17% |
|----------|---------|---------|---------|---------|---------|---------|---------|-----------|---------|-----------|-------|-------|
| December | 415,535 | 449,230 | 450,032 | 436,514 | 486,070 | 528,108 | 554,464 | 1,812,781 |         |           |       |       |
| January  | 408,005 | 449,471 | 452,418 | 479,294 | 479,869 | 514,014 | 588,357 | 2,401,138 |         |           |       |       |
| February | 511,382 | 592,475 | 563,845 | 566,236 | 577,354 | 646,021 | 708,163 | 3,109,301 |         |           |       |       |
| March    | 367 865 | 380 086 | 427 250 | 461 022 |         |         |         |           |         |           |       |       |

|          |         |         |         |         |         |         |         |           |  | 4 |
|----------|---------|---------|---------|---------|---------|---------|---------|-----------|--|---|
| December | 415,535 | 449,230 | 450,032 | 436,514 | 486,070 | 528,108 | 554,464 | 1,812,781 |  |   |
| January  | 408,005 | 449,471 | 452,418 | 479,294 | 479,869 | 514,014 | 588,357 | 2,401,138 |  |   |
| February | 511,382 | 592,475 | 563,845 | 566,236 | 577,354 | 646,021 | 708,163 | 3,109,301 |  |   |
| March    | 367,865 | 380,986 | 427,259 | 461,022 | 458,329 | 488,500 | 547,037 | 3,656,338 |  |   |
| April    | 397,999 | 440,156 | 457,790 | 430,902 | 514,474 | 515,333 | 512,342 | 4,168,680 |  |   |
| May      | 495,205 | 546,057 | 576,330 | 557,748 | F00 410 | F01 000 | 700 405 | 4.061.005 |  |   |

| March     | 367,865 | 380,986 | 427,259 | 461,022 | 458,329 | 488,500 | 547,037 | 3,656,338 |  |  |
|-----------|---------|---------|---------|---------|---------|---------|---------|-----------|--|--|
| April     | 397,999 | 440,156 | 457,790 | 430,902 | 514,474 | 515,333 | 512,342 | 4,168,680 |  |  |
| May       | 495,205 | 546,057 | 576,330 | 557,748 | 598,418 | 591,833 | 792,405 | 4,961,085 |  |  |
| June      | 433,304 | 441,246 | 467,350 | 502,735 | 534,409 | 560,372 | 698,441 | 5,659,526 |  |  |
| July      | 416,684 | 457,958 | 467,298 | 568,397 | 529,547 | 555,480 | 651,804 | 6,311,330 |  |  |
| August    | 511,572 | 534,430 | 517,103 | 598,256 | 562,637 | 656,930 | 745,461 | 7,056,791 |  |  |
| September | 434,331 | 439,577 | 464,046 | 480,972 | 518,839 | 555,026 | 645,866 | 7,702,657 |  |  |

5,642,575 5,849,188 6,038,902 6,268,343 6,704,892 7,702,657

5,235,113

| March      | 307,803 | 300,900 | 427,239 | 401,022 | 458,329 | 488,500 | 547,037 | 3,656,338 |  |  |
|------------|---------|---------|---------|---------|---------|---------|---------|-----------|--|--|
| April      | 397,999 | 440,156 | 457,790 | 430,902 | 514,474 | 515,333 | 512,342 | 4,168,680 |  |  |
| May        | 495,205 | 546,057 | 576,330 | 557,748 | 598,418 | 591,833 | 792,405 | 4,961,085 |  |  |
| June       | 433,304 | 441,246 | 467,350 | 502,735 | 534,409 | 560,372 | 698,441 | 5,659,526 |  |  |
| July       | 416,684 | 457,958 | 467,298 | 568,397 | 529,547 | 555,480 | 651,804 | 6,311,330 |  |  |
| August     | 511,572 | 534,430 | 517,103 | 598,256 | 562,637 | 656,930 | 745,461 | 7,056,791 |  |  |
| Cantanahan | 494 991 | 420 577 | 161 016 | 490 079 |         |         |         |           |  |  |

## Sales Tax Analysis