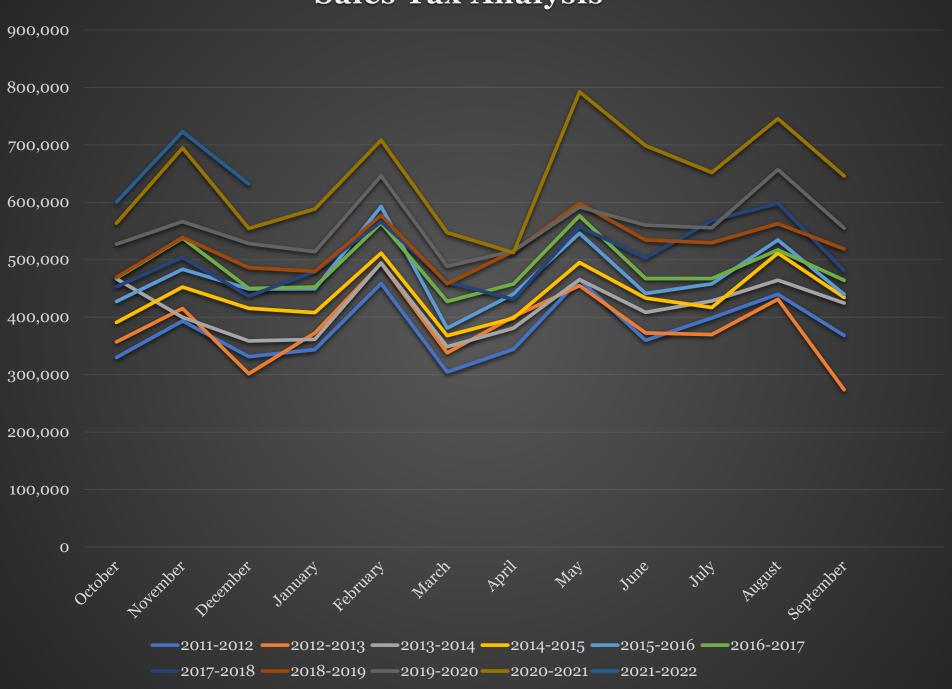

|          | SALES TAX ANALYSIS 2021-2022 |           |           |             |           |           |               |           |             |           |           |           |  |
|----------|------------------------------|-----------|-----------|-------------|-----------|-----------|---------------|-----------|-------------|-----------|-----------|-----------|--|
|          |                              |           |           |             |           |           |               |           |             |           | Increase/ | Increase/ |  |
|          | Fiscal Year                  |           |           | Fiscal Year |           |           |               |           | Fiscal Year |           | Decrease  | Decrease  |  |
| Month    | 2014-2015                    | 2015-2016 | 2016-2017 | 2017-2018   | 2018-2019 | 2019-2020 | 2020-<br>2021 | YTD       |             | YTD       | Monthly   | YTD       |  |
|          |                              |           |           |             |           |           |               |           |             |           |           |           |  |
| October  | 390,863                      | 427,503   | 468,023   | 452,936     | 469,460   | 527,009   | 563,685       | 563,685   | 600,477     | 600,477   | 6.52%     | 6.52%     |  |
| November | 452,369                      | 483,487   | 537,694   | 503,890     | 538,937   | 566,266   | 694,632       | 1,258,317 | 722,839     | 1,323,316 | 4.06%     | 5.17%     |  |

|          |         |         |         |         |         |         | 2021    |           |         |           |        |       |
|----------|---------|---------|---------|---------|---------|---------|---------|-----------|---------|-----------|--------|-------|
|          |         |         |         |         |         |         |         |           |         |           |        |       |
| October  | 390,863 | 427,503 | 468,023 | 452,936 | 469,460 | 527,009 | 563,685 | 563,685   | 600,477 | 600,477   | 6.52%  | 6.52% |
| November | 452,369 | 483,487 | 537,694 | 503,890 | 538,937 | 566,266 | 694,632 | 1,258,317 | 722,839 | 1,323,316 | 4.06%  | 5.17% |
| December | 415,535 | 449,230 | 450,032 | 436,514 | 486,070 | 528,108 | 554,464 | 1,812,781 | 631,776 | 1,955,092 | 13.94% | 7.85% |

| October  | 070,000 | 127,000 | 100,020 | 102,700 | 102, 100 | 027,007 | 000,000 | 000,000   | 000,177 | 000, 17 / | 0.0270 | 0.0270 |
|----------|---------|---------|---------|---------|----------|---------|---------|-----------|---------|-----------|--------|--------|
| November | 452,369 | 483,487 | 537,694 | 503,890 | 538,937  | 566,266 | 694,632 | 1,258,317 | 722,839 | 1,323,316 | 4.06%  | 5.17%  |
| December | 415,535 | 449,230 | 450,032 | 436,514 | 486,070  | 528,108 | 554,464 | 1,812,781 | 631,776 | 1,955,092 | 13.94% | 7.85%  |
| January  | 408,005 | 449,471 | 452,418 | 479,294 | 479,869  | 514,014 | 588,357 | 2,401,138 |         |           |        |        |
| February | 511,382 | 592,475 | 563,845 | 566,236 | 577.354  | 646.021 | 708.163 | 3.109.301 |         |           |        |        |

| December | 415,535 | 449,230 | 450,032 | 436,514 | 486,070 | 528,108 | 554,464 | 1,812,781 | 631,776 | 1,955,092 | 13.94% | 7.85% |
|----------|---------|---------|---------|---------|---------|---------|---------|-----------|---------|-----------|--------|-------|
| January  | 408,005 | 449,471 | 452,418 | 479,294 | 479,869 | 514,014 | 588,357 | 2,401,138 |         |           |        |       |
| February | 511,382 | 592,475 | 563,845 | 566,236 | 577,354 | 646,021 | 708,163 | 3,109,301 |         |           |        |       |
| March    | 367,865 | 380,986 | 427,259 | 461,022 | 458,329 | 488,500 | 547,037 | 3,656,338 |         |           |        |       |

| November | 452,369 | 483,487 | 537,694 | 503,890 | 538,937  | 566,266 | 694,632 | 1,258,317 | 722,839 | 1,323,316 | 4.06%  | 5.17% |
|----------|---------|---------|---------|---------|----------|---------|---------|-----------|---------|-----------|--------|-------|
| December | 415,535 | 449,230 | 450,032 | 436,514 | 486,070  | 528,108 | 554,464 | 1,812,781 | 631,776 | 1,955,092 | 13.94% | 7.85% |
| January  | 408,005 | 449,471 | 452,418 | 479,294 | 479,869  | 514,014 | 588,357 | 2,401,138 |         |           |        |       |
| February | 511,382 | 592,475 | 563,845 | 566,236 | 577,354  | 646,021 | 708,163 | 3,109,301 |         |           |        |       |
| March    | 367,865 | 380,986 | 427,259 | 461,022 | 458,329  | 488,500 | 547,037 | 3,656,338 |         |           |        |       |
| April    | 397,999 | 440,156 | 457,790 | 430,902 | 514,474  | 515,333 | 512,342 | 4,168,680 |         |           |        |       |
| May      | 495,205 | 546,057 | 576,330 | 557,748 | 598,418  | 591,833 | 792,405 | 4,961,085 |         |           |        |       |
| June     | 433,304 | 441,246 | 467,350 | 502,735 | E0.4.400 | 560.070 | 600 441 | 5 (50 50) |         |           |        |       |

|           |         |         |         |                                                                                                                                                                                                                                                                                                                                                                                                                                                                                                                                                                                                                                                                                                                                                                                                                                                                                                                                                                                                                                                                                                                                                                                                                                                                                                                                                                                                                                                                                                                                                                                                                                                                                                                                                                                                                                                                                                                                                                                                                                                                                                                                | /       | -,      | , -     | ) - ) -   | , , | , , - | - |  |
|-----------|---------|---------|---------|--------------------------------------------------------------------------------------------------------------------------------------------------------------------------------------------------------------------------------------------------------------------------------------------------------------------------------------------------------------------------------------------------------------------------------------------------------------------------------------------------------------------------------------------------------------------------------------------------------------------------------------------------------------------------------------------------------------------------------------------------------------------------------------------------------------------------------------------------------------------------------------------------------------------------------------------------------------------------------------------------------------------------------------------------------------------------------------------------------------------------------------------------------------------------------------------------------------------------------------------------------------------------------------------------------------------------------------------------------------------------------------------------------------------------------------------------------------------------------------------------------------------------------------------------------------------------------------------------------------------------------------------------------------------------------------------------------------------------------------------------------------------------------------------------------------------------------------------------------------------------------------------------------------------------------------------------------------------------------------------------------------------------------------------------------------------------------------------------------------------------------|---------|---------|---------|-----------|-----|-------|---|--|
| January   | ·       | 449,471 | ,       | 479,294                                                                                                                                                                                                                                                                                                                                                                                                                                                                                                                                                                                                                                                                                                                                                                                                                                                                                                                                                                                                                                                                                                                                                                                                                                                                                                                                                                                                                                                                                                                                                                                                                                                                                                                                                                                                                                                                                                                                                                                                                                                                                                                        | 479,869 | 514,014 | 588,357 | 2,401,138 |     |       |   |  |
| February  | ŕ       | 592,475 | 563,845 | , and the second                                                                                                                                                                                                                                                                                                                                                                                                                                                                                                                                                                                                                                                                                                                                                                                                                                                                                                                                                                                                                                                                                                                                                                                                                                                                                                                                                                                                                                                                                                                                                                                                                                                                                                                                                                                                                                                                                                                                                                                                                                                                                                               | 5//,354 | 646,021 | 708,163 | 3,109,301 |     |       |   |  |
| March     | ŕ       | 380,986 | ,       | ,                                                                                                                                                                                                                                                                                                                                                                                                                                                                                                                                                                                                                                                                                                                                                                                                                                                                                                                                                                                                                                                                                                                                                                                                                                                                                                                                                                                                                                                                                                                                                                                                                                                                                                                                                                                                                                                                                                                                                                                                                                                                                                                              | 458,329 | 488,500 | 547,037 | 3,656,338 |     |       |   |  |
| April     | 397,999 | 440,156 | 457,790 | 430,902                                                                                                                                                                                                                                                                                                                                                                                                                                                                                                                                                                                                                                                                                                                                                                                                                                                                                                                                                                                                                                                                                                                                                                                                                                                                                                                                                                                                                                                                                                                                                                                                                                                                                                                                                                                                                                                                                                                                                                                                                                                                                                                        | 514,474 | 515,333 | 512,342 | 4,168,680 |     |       |   |  |
| May       | 495,205 | 546,057 | 576,330 | 557,748                                                                                                                                                                                                                                                                                                                                                                                                                                                                                                                                                                                                                                                                                                                                                                                                                                                                                                                                                                                                                                                                                                                                                                                                                                                                                                                                                                                                                                                                                                                                                                                                                                                                                                                                                                                                                                                                                                                                                                                                                                                                                                                        | 598,418 | 591,833 | 792,405 | 4,961,085 |     |       |   |  |
| June      | 433,304 | 441,246 | 467,350 | 502,735                                                                                                                                                                                                                                                                                                                                                                                                                                                                                                                                                                                                                                                                                                                                                                                                                                                                                                                                                                                                                                                                                                                                                                                                                                                                                                                                                                                                                                                                                                                                                                                                                                                                                                                                                                                                                                                                                                                                                                                                                                                                                                                        | 534,409 | 560,372 | 698,441 | 5,659,526 |     |       |   |  |
| July      | 416,684 | 457,958 | , i     | , and the second | 529,547 | 555,480 | 651,804 | 6,311,330 |     |       |   |  |
| August    | 511,572 | 534,430 | 517,103 | 598,256                                                                                                                                                                                                                                                                                                                                                                                                                                                                                                                                                                                                                                                                                                                                                                                                                                                                                                                                                                                                                                                                                                                                                                                                                                                                                                                                                                                                                                                                                                                                                                                                                                                                                                                                                                                                                                                                                                                                                                                                                                                                                                                        | 562,637 | 656,930 | 745,461 | 7,056,791 |     |       |   |  |
| September | 434,331 | 439,577 | 464,046 | 480,972                                                                                                                                                                                                                                                                                                                                                                                                                                                                                                                                                                                                                                                                                                                                                                                                                                                                                                                                                                                                                                                                                                                                                                                                                                                                                                                                                                                                                                                                                                                                                                                                                                                                                                                                                                                                                                                                                                                                                                                                                                                                                                                        | 519 920 | EEE 026 | 615 066 | 7 700 657 |     |       |   |  |

| March     | 367,865   | 380,986   | 427,259   | 461,022   | 458,329   | 488,500   | 547,037   | 3,656,338 |           |  |  |
|-----------|-----------|-----------|-----------|-----------|-----------|-----------|-----------|-----------|-----------|--|--|
| April     | 397,999   | 440,156   | 457,790   | 430,902   | 514,474   | 515,333   | 512,342   | 4,168,680 |           |  |  |
| May       | 495,205   | 546,057   | 576,330   | 557,748   | 598,418   | 591,833   | 792,405   | 4,961,085 |           |  |  |
| June      | 433,304   | 441,246   | 467,350   | 502,735   | 534,409   | 560,372   | 698,441   | 5,659,526 |           |  |  |
| July      | 416,684   | 457,958   | 467,298   | 568,397   | 529,547   | 555,480   | 651,804   | 6,311,330 |           |  |  |
| August    | 511,572   | 534,430   | 517,103   | 598,256   | 562,637   | 656,930   | 745,461   | 7,056,791 |           |  |  |
| September | 434,331   | 439,577   | 464,046   | 480,972   | 518,839   | 555,026   | 645,866   | 7,702,657 |           |  |  |
|           |           |           |           |           |           |           |           |           |           |  |  |
|           | 5,235,113 | 5,642,575 | 5,849,188 | 6,038,902 | 6,268,343 | 6,704,892 | 7,702,657 |           | 1,955,092 |  |  |

## Sales Tax Analysis