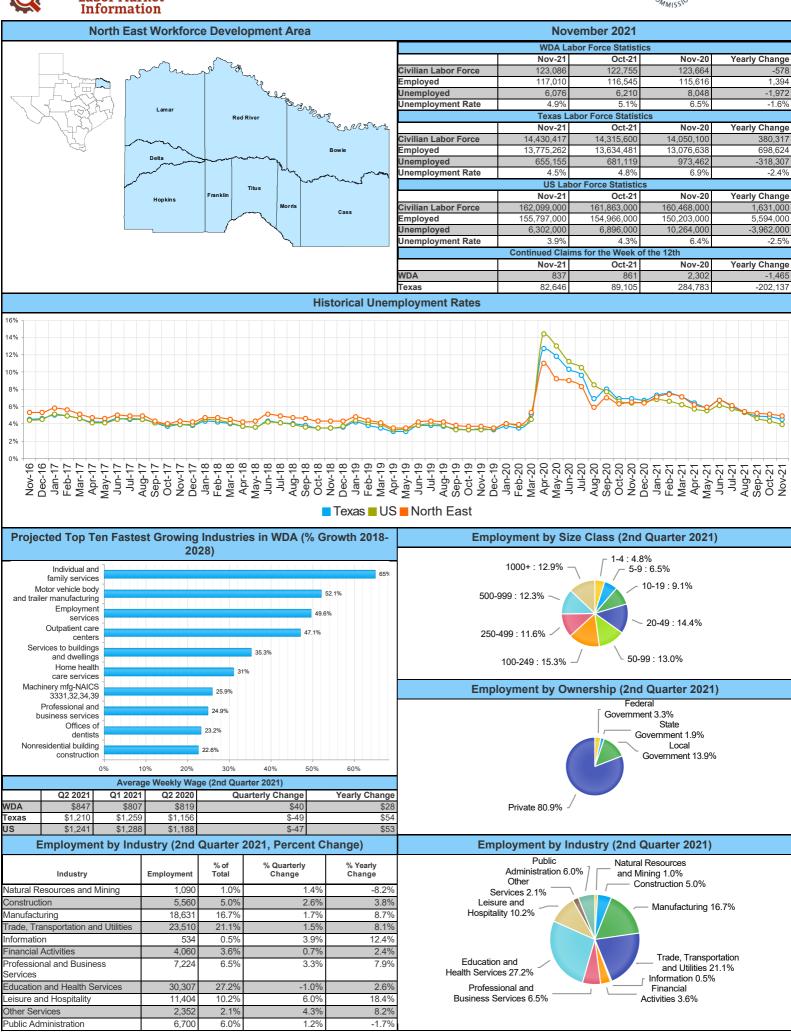

Mount Pleasant Monthly Employment, Labor, Unemployment, & Unemployment Rate

| Month          | Labor Force | Employment | Unemployment | Unemployment Rate |
|----------------|-------------|------------|--------------|-------------------|
| January 2021   | 13511       | 12618      | 893          | 6.6               |
| February 2021  | 13701       | 12788      | 923          | 6.7               |
| March 2021     | 13677       | 12797      | 880          | 6.4               |
| April 2021     | 13462       | 12697      | 765          | 5.7               |
| May 2021       | 13402       | 12678      | 724          | 5.4               |
| June 2021      | 13164       | 12288      | 876          | 6.7               |
| July 2021      | 13213       | 12412      | 801          | 6.1               |
| August 2021    | 13190       | 12481      | 709          | 5.4               |
| September 2021 | 13297       | 12643      | 654          | 4.9               |
| October 2021   | 13150(P)    | 12511(P)   | 639(P)       | 4.9(P             |
| November 2020  | 13426       | 12594      | 832          | 6.2               |
| December 2020  | 13491       | 12643      | 848          | 6.3               |

P: Preliminary

|           |              |                 |            |              |      | <u>TEXARKA</u> | NA LAUS    |              |      |                 |            |              |       |
|-----------|--------------|-----------------|------------|--------------|------|----------------|------------|--------------|------|-----------------|------------|--------------|-------|
|           |              | November-<br>21 |            |              |      | October-21     |            |              |      | November-<br>20 |            |              |       |
| Area      | Area<br>Type | Labor Force     | Employment | Unemployment | Rate | Labor Force    | Employment | Unemployment | Rate | Labor Force     | Employment | Unemployment | Rate  |
| Bowie     | County       | 39,254          | 37,260     | 1,994        | 5.1  | 38,936         | 36,958     | 1,978        | 5.1  | . 38,943        | 36,407     | 2,536        | 6.5   |
| Cass      | County       | 11,935          | 11,247     | 688          | 5.8  | 11,972         | 11,270     | 702          | 5.9  | 12,364          | 11,348     | 1,016        | 8.2   |
| Delta     | County       | 2,394           | 2,288      | 106          | 4.4  | 2,402          | 2,289      | 113          | 4.7  | 2,442           | 2,313      | 129          | 5.3   |
| Franklin  | County       | 5,269           | 5,082      | 187          | 3.5  | 5,267          | 5,067      | 200          | 3.8  | 4,925           | 4,660      | 265          | 5.4   |
| Hopkins   | County       | 17,473          | 16,820     | 653          | 3.7  | 17,423         | 16,744     | 679          | 3.9  | 17,693          | 16,834     | 859          | 4.9   |
| Lamar     | County       | 24,046          | 22,874     | 1,172        | 4.9  | 24,099         | 22,878     | 1,221        | 5.1  | . 23,901        | . 22,459   | 1,442        | 6.0   |
| Morris    | County       | 4,424           | 4,029      | 395          | 8.9  | 4,403          | 3,995      | 408          | 9.3  | 4,755           | 4,107      | 648          | 13.6  |
| Red River | County       | 5,124           | 4,844      | 280          | 5.5  | 5,109          | 4,835      | 274          | 5.4  | 5,215           | 4,894      | 321          | . 6.2 |
| Titus     | County       | 13,167          | 12,566     | 601          | 4.6  | 13,144         | 12,509     | 635          | 4.8  | 13,426          | 12,594     | 832          | 6.2   |
| Paris     | City         | 11,548          | 10,936     | 612          | 5.3  | 11,566         | 10,938     | 628          | 5.4  | 11,505          | 10,737     | 768          | 6.7   |
| Texarkana | City         | 15,012          | 14,305     | 707          | 4.7  | 14,985         | 14,189     | 796          | 5.3  | 15,074          | 13,978     | 1,096        | 7.3   |

Mount Pleasant is in the Texarkana LAUS area which encloses 9 counties (Bowie, Cass, Delta, Franklin, Hopkins, Lamar, Morris, Red River, Titus) and 2 cities (Paris and Texarkana TX).

- LAUS (Local Area Unemployment Statistics)
- WDA (Workforce Development Area)
- http://netxworkforce.org