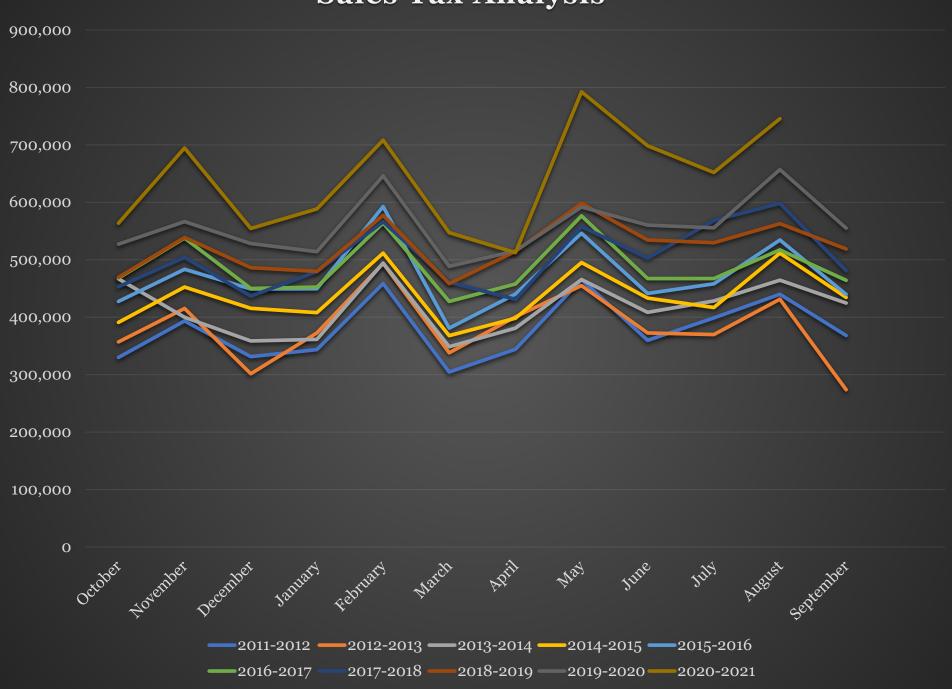

|             |             |             |             | 20          | 20-2021     |       |
|-------------|-------------|-------------|-------------|-------------|-------------|-------|
|             |             |             |             |             |             |       |
| Fiscal Vear | Fisca |

2015-2016 2016-2017

468,023

537,694

450,032

452,418

563,845

427,259

457,790

576,330

467,350

467,298

517,103

464,046

5,849,188

| 2020-2021   |             |             |             |             | 20-2021     |  |
|-------------|-------------|-------------|-------------|-------------|-------------|--|
|             |             |             |             |             |             |  |
|             |             |             |             |             |             |  |
| Fiscal Year |  |

427,503

483,487

449,230

449,471

592,475

380,986

440,156

546,057

441,246

457,958

534,430

439,577

5,642,575

Month 2013-2014

466,718

399,865

358,657

361,388

494,252

348,463

380,928

465,468

408,455

428,111

464,441

424,622

5,001,366

October

November

December

January

February

March

April

May

June

July

August

September

2014-2015

390,863

452,369

415,535

408,005

511,382

367,865

397,999

495,205

433,304

416,684

511,572

434,331

5,235,113

iscal Year

2019-2020

527,009

566,266 1,093,275

528,108 1,621,383

514,014 2,135,397

646,021 2,781,418

488,500 3,269,918

515,333 3,785,251

591,833 4,377,084

560,372 4,937,456

555,480 5,492,936

656,930 6,149,866

555,026 6,704,892

6,704,892

SALES TAX ANALYSIS

469,460

538,937

486,070

479,869

577,354

458,329

514,474

598,418

534,409

529,547

562,637

518,839

6,268,343

2017-2018 2018-2019

452,936

503,890

436,514

479,294

566,236

461,022

430,902

557,748

502,735

568,397

598,256

480,972

6,038,902

YTD

563,685

694,632 1,258,317

554,464 1,812,781

588,357 2,401,138

708,163 3,109,301

547,037 3,656,338

512,342 4,168,680

792,405 4,961,085

698,441 5,659,526

651,804 6,311,330

745,461 7,056,791

7,056,791

Fiscal Year

2020-

2021

## **Sales Tax Analysis**