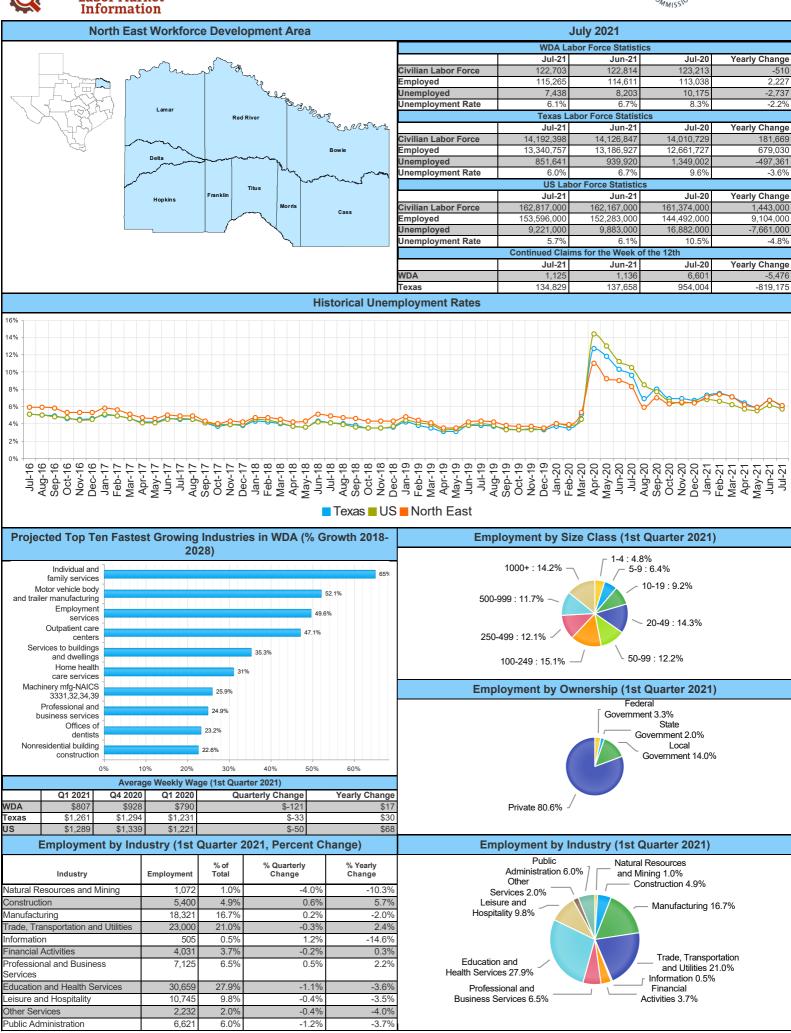

Mount Pleasant Monthly Employment, Labor, Unemployment, & Unemployment Rate

| Month          | Labor Force | Employment | Unemployment | Unemployment Rate |
|----------------|-------------|------------|--------------|-------------------|
| January 2021   | 13511       | 12618      | 893          | 6.6               |
| February 2021  | 13701       | 12788      | 923          | 6.7               |
| March 2021     | 13677       | 12797      | 880          | 6.4               |
| April 2021     | 13462       | 12697      | 765          | 5.7               |
| May 2021       | 13402       | 12678      | 724          | 5.4               |
| June 2021      | 13411 (P)   | 12542 (P)  | 869 (P)      | 6.5 (P)           |
| July 2020      | 13383(T)    | 12275(T)   | 1108(T)      | 8.3(T)            |
| August 2020    | 13519(T)    | 12719(T)   | 800(T)       | 5.9(T)            |
| September 2020 | 13517(T)    | 12605(T)   | 912(T)       | 6.7(T)            |
| October 2020   | 13638(T)    | 12821(T)   | 817(T)       | 6.0(T)            |
| November 2020  | 13426(T)    | 12594(T)   | 832(T)       | 6.2(T)            |
| December 2020  | 13491(T)    | 12643(T)   | 848(T)       | 6.3(T)            |

P: Preliminary T: Data were subject to revision on April 16, 2021

|           | TEXARKANA LAUS |             |            |              |      |             |            |              |      |             |            |              |        |
|-----------|----------------|-------------|------------|--------------|------|-------------|------------|--------------|------|-------------|------------|--------------|--------|
|           |                | July-21     |            |              |      | June-21     |            |              |      | July-20     |            |              |        |
| Area      | Area<br>Type   | Labor Force | Employment | Unemployment | Rate | Labor Force | Employment | Unemployment | Rate | Labor Force | Employment | Unemployment | Rate   |
| Bowie     | County         | 38,682      | 36,292     | 2,390        | 6.2  | 39,100      | 36,455     | 2,645        | 6.8  | 38,787      | 35,442     | 3,345        | 8.6    |
| Cass      | County         | 12,141      | 11,276     | 865          | 7.1  | 12,230      | 11,246     | 984          | 8.0  | 12,334      | 11,197     | 1,137        | 9.2    |
| Delta     | County         | 2,387       | 2,260      | 127          | 5.3  | 2,402       | 2,265      | 137          | 5.7  | 2,394       | 2,232      | 162          | 6.8    |
| Franklin  | County         | 5,320       | 5,076      | 244          | 4.6  | 5,272       | 5,009      | 263          | 5.0  | 4,913       | 4,617      | 296          | 6.0    |
| Hopkins   | County         | 17,426      | 16,611     | 815          | 4.7  | 17,322      | 16,400     | 922          | 5.3  | 17,530      | 16,476     | 1,054        | 6.0    |
| Lamar     | County         | 23,833      | 22,469     | 1,364        | 5.7  | 23,671      | 22,182     | 1,489        | 6.3  | 23,872      | 21,882     | 1,990        | 8.3    |
| Morris    | County         | 4,518       | 4,004      | 514          | 11.4 | 4,505       | 3,959      | 546          | 12.1 | 4,827       | 4,126      | 701          | . 14.5 |
| Red River | County         | 5,176       | 4,856      | 320          | 6.2  | 5,148       | 4,807      | 341          | 6.6  | 5,173       | 4,791      | 382          | 7.4    |
| Titus     | County         | 13,220      | 12,421     | 799          | 6.0  | 13,164      | 12,288     | 876          | 6.7  | 13,383      | 12,275     | 1,108        | 8.3    |
| Paris     | City           | 11,507      | 10,742     | 765          | 6.6  | 11,471      | 10,605     | 866          | 7.5  | 11,565      | 10,461     | 1,104        | 9.5    |
| Texarkana | City           | 14,910      | 13,934     | 976          | 6.5  | 15,080      | 13,996     | 1,084        | 7.2  | 15,077      | 13,607     | 1,470        | 9.7    |

Mount Pleasant is in the Texarkana LAUS area which encloses 9 counties (Bowie, Cass, Delta, Franklin, Hopkins, Lamar, Morris, Red River, Titus) and 2 cities (Paris and Texarkana TX).

- LAUS (Local Area Unemployment Statistics)
- WDA (Workforce Development Area)
- http://netxworkforce.org