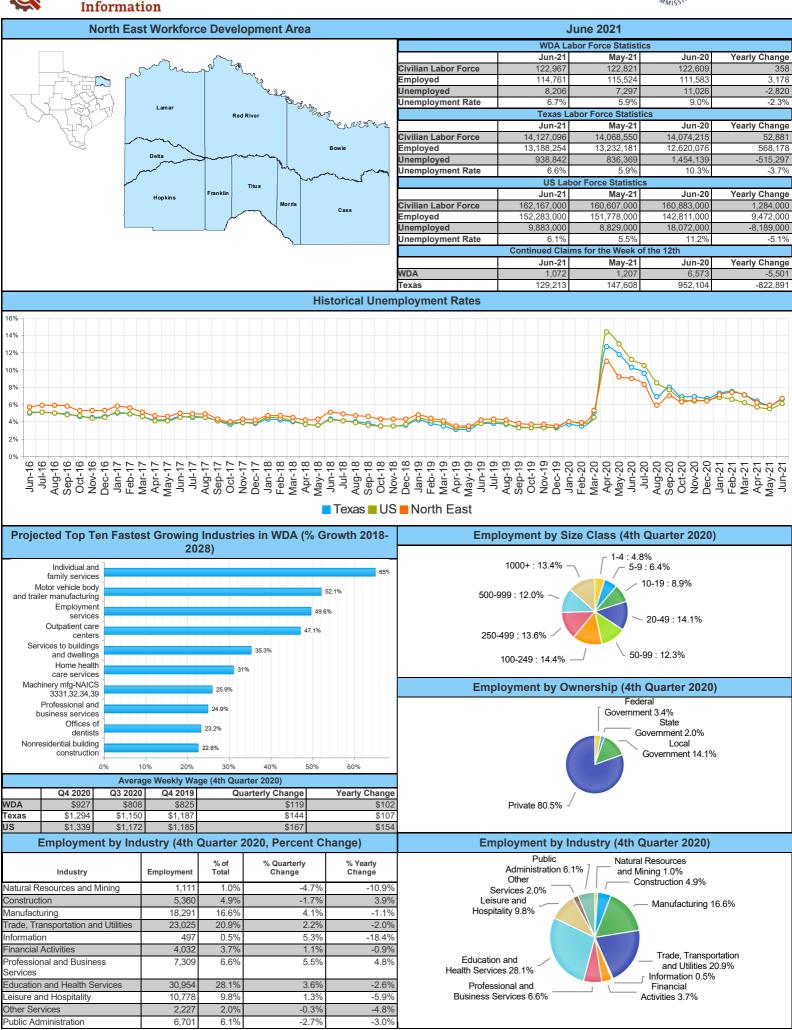

## CITY OF MOUNT PLEASANT, TX & REGIONAL SALES TAX & EMPLOYMENT MONTHLY UPDATE

www.mpedc.org

903.572.6602

Updated on: 7/26/2021

6.701

6.1%

-2.7%

-3.0%

Mount Pleasant Monthly Employment, Labor, Unemployment, & Unemployment Rate

| Month          | Labor Force | Employment | Unemployment | Unemployment Rate |
|----------------|-------------|------------|--------------|-------------------|
| January 2021   | 13511       | 12618      | 893          | 6.6               |
| February 2021  | 13701       | 12788      | 923          | 6.7               |
| March 2021     | 13677       | 12797      | 880          | 6.4               |
| April 2021     | 13462       | 12697      | 765          | 5.7               |
| May 2021       | 13402       | 12678      | 724          | 5.4               |
| June 2021      | 13411 (P)   | 12542 (P)  | 869 (P)      | 6.5 (P)           |
| July 2020      | 13383(T)    | 12275(T)   | 1108(T)      | 8.3(T)            |
| August 2020    | 13519(T)    | 12719(T)   | 800(T)       | 5.9(T)            |
| September 2020 | 13517(T)    | 12605(T)   | 912(T)       | 6.7(T)            |
| October 2020   | 13638(T)    | 12821(T)   | 817(T)       | 6.0(T)            |
| November 2020  | 13426(T)    | 12594(T)   | 832(T)       | 6.2(T)            |
| December 2020  | 13491(T)    | 12643(T)   | 848(T)       | 6.3(T)            |

P: Preliminary T: Data were subject to revision on April 16, 2021

|           | TEXARKANA LAUS |             |            |              |      |             |            |              |      |             |            |              |      |
|-----------|----------------|-------------|------------|--------------|------|-------------|------------|--------------|------|-------------|------------|--------------|------|
|           |                | June-21     |            |              |      | May-21      |            |              |      | June-20     |            |              |      |
| Area      | Area<br>Type   | Labor Force | Employment | Unemployment | Rate | Labor Force | Employment | Unemployment | Rate | Labor Force | Employment | Unemployment | Rate |
| Bowie     | County         | 39,138      | 36,502     | 2,636        | 6.7  | 39,073      | 36,722     | 2,351        | 6.0  | 38,698      | 34,991     | 3,707        | 9.6  |
| Cass      | County         | 12,266      | 11,277     | 989          | 8.1  | 12,216      | 11,346     | 870          | 7.1  | 12,345      | 11,110     | 1,235        | 10.0 |
| Delta     | County         | 2,389       | 2,255      | 134          | 5.6  | 2,388       | 2,261      | 127          | 5.3  | 2,376       | 2,208      | 168          | 7.1  |
| Franklin  | County         | 5,052       | 4,786      | 266          | 5.3  | 5,022       | 4,786      | 236          | 4.7  | 4,878       | 4,553      | 325          | 6.7  |
| Hopkins   | County         | 17,626      | 16,698     | 928          | 5.3  | 17,603      | 16,797     | 806          | 4.6  | 17,443      | 16,310     | 1,133        | 6.5  |
| Lamar     | County         | 23,290      | 21,798     | 1,492        | 6.4  | 23,286      | 21,921     | 1,365        | 5.9  | 23,560      | 21,422     | 2,138        | 9.1  |
| Morris    | County         | 4,591       | 4,042      | 549          | 12.0 | 4,615       | 4,122      | 493          | 10.7 | 4,886       | 4,188      | 698          | 14.3 |
| Red River | County         | 5,204       | 4,861      | 343          | 6.6  | 5,216       | 4,891      | 325          | 6.2  | 5,147       | 4,729      | 418          | 8.1  |
| Titus     | County         | 13,411      | 12,542     | 869          | 6.5  | 13,402      | 12,678     | 724          | 5.4  | 13,276      | 12,072     | 1,204        | 9.1  |
| Paris     | City           | 11,287      | 10,421     | 866          | 7.7  | 11,274      | 10,480     | 794          | 7.0  | 11,407      | 10,242     | 1,165        | 10.2 |
| Texarkana | City           | 15,085      | 14,014     | 1,071        | 7.1  | 15,029      | 14,099     | 930          | 6.2  | 15,054      | 13,434     | 1,620        | 10.8 |

Mount Pleasant is in the Texarkana LAUS area which encloses 9 counties (Bowie, Cass, Delta, Franklin, Hopkins, Lamar, Morris, Red River, Titus) and 2 cities (Paris and Texarkana TX).

- LAUS (Local Area Unemployment Statistics)
- WDA (Workforce Development Area)
- http://netxworkforce.org