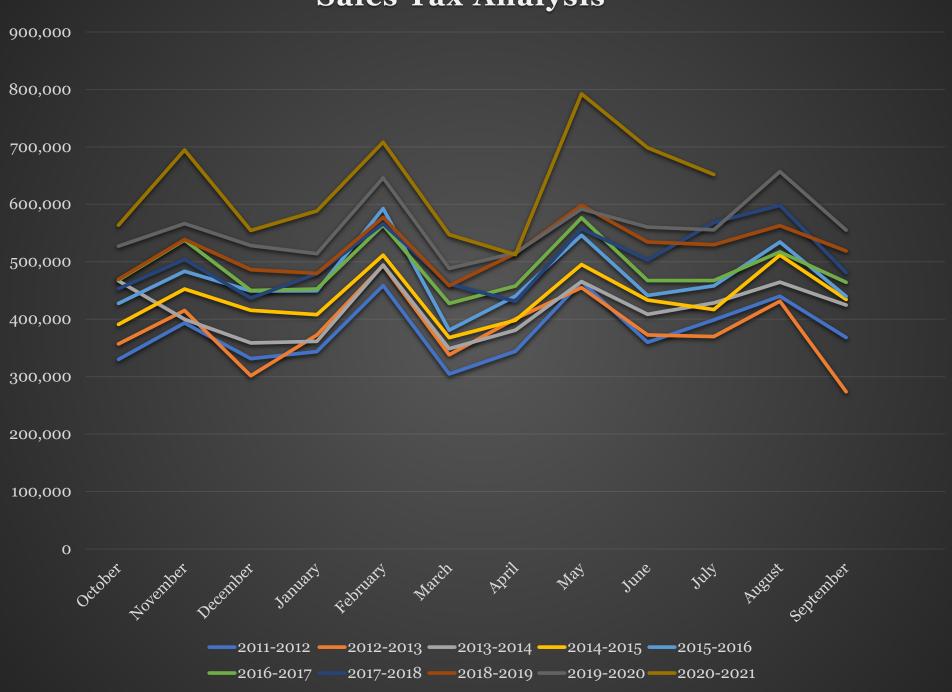

## **Sales Tax Analysis**

427,503

483,487

449,230

449,471

592,475

380,986

440,156

546,057

441,246

457,958

534,430

439,577

5,642,575

October

November

December

January

February

March

April

May

June

July

August

September

466,718

399,865

358,657

361,388

494,252

348,463

380,928

465,468

408,455

428,111

464,441

424,622

5,001,366

390,863

452,369

415,535

408,005

511,382

367,865

397,999

495,205

433,304

416,684

511,572

434,331

5,235,113

|       | Fiscal Year |     | Fisca |
|-------|-------------|-------------|-------------|-------------|-------------|-------------|-------------|-----|-------|
| Month | 2013-2014   | 2014-2015   | 2015-2016   | 2016-2017   | 2017-2018   | 2018-2019   | 2019-2020   | YTD |       |
|       |             |             |             |             |             |             |             |     |       |

468,023

537,694

450,032

452,418

563,845

427,259

457,790

576,330

467,350

467,298

517,103

464,046

5,849,188

452,936

503,890

436,514

479,294

566,236

461,022

430,902

557,748

502,735

568,397

598,256

480,972

6,038,902

527,009

566,266 1,093,275

528,108 1,621,383

514,014 2,135,397

646,021 2,781,418

488,500 3,269,918

515,333 3,785,251

591,833 4,377,084

560,372 4,937,456

555,480 5,492,936

656,930 6,149,866

555,026 6,704,892

6,704,892

527,009

SALES TAX ANALYSIS

469,460

538,937

486,070

479,869

577,354

458,329

514,474

598,418

534,409

529,547

562,637

518,839

6,268,343

cal Year 2020-2021

563,685

YTD

563,685

694,632 1,258,317

554,464 1,812,781

588,357 2,401,138

708,163 3,109,301

547,037 3,656,338

512,342 4,168,680

792,405 4,961,085

698,441 5,659,526

651,804 6,311,330

6,311,330

Decrease Monthly

6.95%

22.66%

4.99%