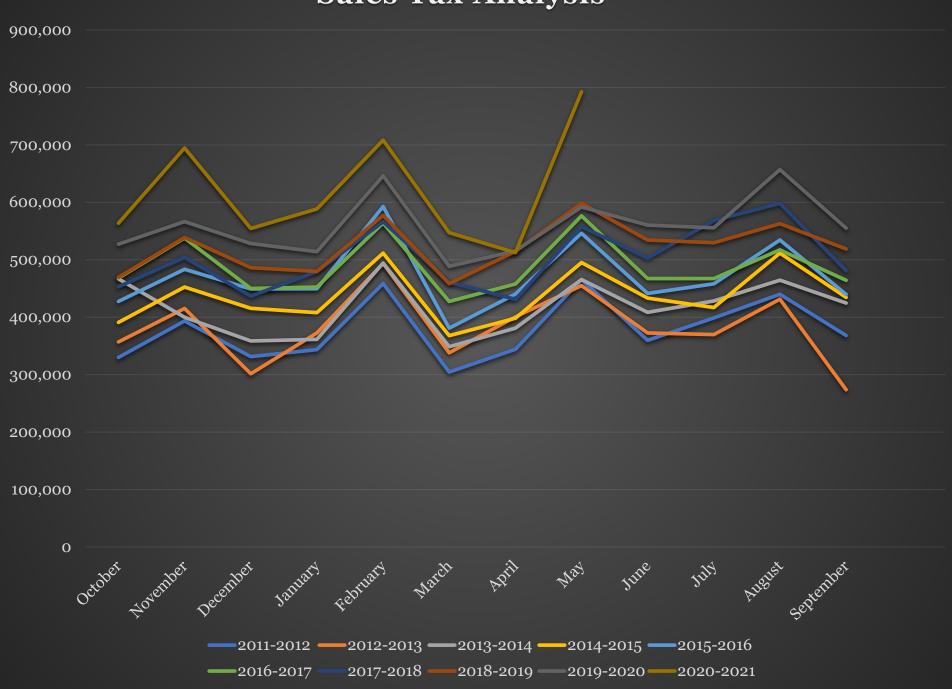

|             |             |             |             | 20          | 020-2021    |       |
|-------------|-------------|-------------|-------------|-------------|-------------|-------|
|             |             |             |             |             |             |       |
| Fiscal Year | Fisca |

2015-2016 2016-2017

468,023

537,694

450,032

452,418

563,845

427,259

457,790

576,330

467,350

467,298

517,103

464,046

5,849,188

427,503

483,487

449,230

449,471

592,475

380,986

440,156

546,057

441,246

457,958

534,430

439,577

5,642,575

Month 2013-2014

466,718

399,865

358,657

361,388

494,252

348,463

380,928

465,468

408,455

428,111

464,441

424,622

5,001,366

October

November

December

January

February

March

April

May

June

July

August

September

2014-2015

390,863

452,369

415,535

408,005

511,382

367,865

397,999

495,205

433,304

416,684

511,572

434,331

5,235,113

Fiscal Year

2019-2020

527,009

566,266 1,093,275

528,108 1,621,383

514,014 2,135,397

646,021 2,781,418

488,500 3,269,918

515,333 3,785,251

591,833 4,377,084

560,372 4,937,456

555,480 5,492,936

656,930 6,149,866

555,026 6,704,892

6,704,892

Fiscal Year

2020-

2021

563,685

YTD

527,009

Increase/

Decrease

Monthly

6.95%

22.66%

4.99%

14.46%

9.61%

11.89%

-0.58%

33.88%

YTD

563,685

694,632 1,258,317

554,464 1,812,781

588,357 2,401,138

708,163 3,109,301

547,037 3,656,338

512,342 4,168,680

792,405 4,961,085

4,961,085

Increase/

Decrease

YTD

6.95%

15.10%

11.80%

12.44%

11.79%

11.83%

10.13%

13.34%

SALES TAX ANALYSIS

469,460

538,937

486,070

479,869

577,354

458,329

514,474

598,418

534,409

529,547

562,637

518,839

6,268,343

2017-2018 2018-2019

452,936

503,890

436,514

479,294

566,236

461,022

430,902

557,748

502,735

568,397

598,256

480,972

6,038,902

## **Sales Tax Analysis**