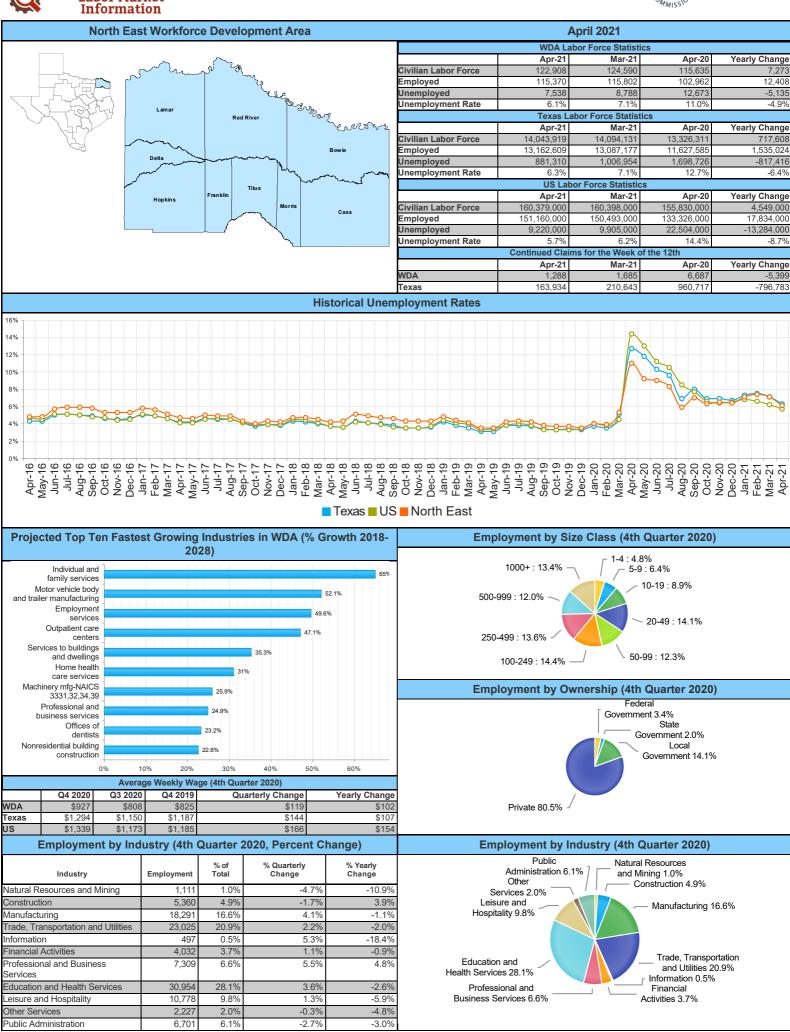

Mount Pleasant Monthly Employment, Labor, Unemployment, & Unemployment Rate

| Month          | Labor Force | Employment | Unemployment | Unemployment Rate |
|----------------|-------------|------------|--------------|-------------------|
| January 2021   | 13511       | 12618      | 893          | 6.6               |
| February 2021  | 13701       | 12788      | 923          | 6.7               |
| March 2021     | 13705(P)    | 12826(P)   | 879(P)       | 6.4(P)            |
| April 2020     | 12574(T)    | 11330(T)   | 1244(T)      | 9.9(T)            |
| May 2020       | 12656(T)    | 11575(T)   | 1081(T)      | 8.5(T)            |
| June 2020      | 13276(T)    | 12072(T)   | 1204(T)      | 9.1(T)            |
| July 2020      | 13383(T)    | 12275(T)   | 1108(T)      | 8.3(T)            |
| August 2020    | 13519(T)    | 12719(T)   | 800(T)       | 5.9(T)            |
| September 2020 | 13517(T)    | 12605(T)   | 912(T)       | 6.7(T)            |
| October 2020   | 13638(T)    | 12821(T)   | 817(T)       | 6.0(T)            |
| November 2020  | 13426(T)    | 12594(T)   | 832(T)       | 6.2(T)            |
| December 2020  | 13491(T)    | 12643(T)   | 848(T)       | 6.3(T)            |

P: Preliminary T: Data were subject to revision on April 16, 2021

|           | TEXARKANA LAUS |             |            |              |      |             |            |              |      |             |            |              |      |
|-----------|----------------|-------------|------------|--------------|------|-------------|------------|--------------|------|-------------|------------|--------------|------|
|           |                | April-21    |            |              |      | March-21    |            |              |      | April-20    |            |              |      |
| Area      | Area<br>Type   | Labor Force | Employment | Unemployment | Rate | Labor Force | Employment | Unemployment | Rate | Labor Force | Employment | Unemployment | Rate |
| Bowie     | County         | 38,841      | 36,431     | 2,410        | 6.2  | 39,028      | 36,248     | 2,780        | 7.1  | 36,751      | 31,719     | 5,032        | 13.7 |
| Cass      | County         | 12,169      | 11,264     | 905          | 7.4  | 12,476      | 11,428     | 1,048        | 8.4  | 11,741      | 10,420     | 1,321        | 11.3 |
| Delta     | County         | 2,392       | 2,276      | 116          | 4.8  | 2,440       | 2,298      | 142          | 5.8  | 2,250       | 2,065      | 185          | 8.2  |
| Franklin  | County         | 5,004       | 4,748      | 256          | 5.1  | 5,077       | 4,777      | 300          | 5.9  | 4,530       | 4,177      | 353          | 7.8  |
| Hopkins   | County         | 17,519      | 16,697     | 822          | 4.7  | 17,868      | 16,923     | 945          | 5.3  | 16,516      | 15,228     | 1,288        | 7.8  |
| Lamar     | County         | 23,650      | 22,228     | 1,422        | 6.0  | 23,972      | 22,254     | 1,718        | 7.2  | 21,695      | 19,427     | 2,268        | 10.5 |
| Morris    | County         | 4,652       | 4,128      | 524          | 11.3 | 4,727       | 4,139      | 588          | 12.4 | 4,779       | 4,182      | 597          | 12.5 |
| Red River | County         | 5,238       | 4,904      | 334          | 6.4  | 5,325       | 4,938      | 387          | 7.3  | 4,799       | 4,414      | 385          | 8.0  |
| Titus     | County         | 13,443      | 12,694     | 749          | 5.6  | 13,677      | 12,797     | 880          | 6.4  | 12,574      | 11,330     | 1,244        | 9.9  |
| Paris     | City           | 11,431      | 10,627     | 804          | 7.0  | 11,592      | 10,639     | 953          | 8.2  | 10,497      | 9,288      | 1,209        | 11.5 |
| Texarkana | City           | 15,000      | 13,987     | 1,013        | 6.8  | 15,082      | 13,917     | 1,165        | 7.7  | 14,437      | 12,178     | 2,259        | 15.6 |

Mount Pleasant is in the Texarkana LAUS area which encloses 9 counties (Bowie, Cass, Delta, Franklin, Hopkins, Lamar, Morris, Red River, Titus) and 2 cities (Paris and Texarkana TX).

- LAUS (Local Area Unemployment Statistics)
- WDA (Workforce Development Area)
- http://netxworkforce.org