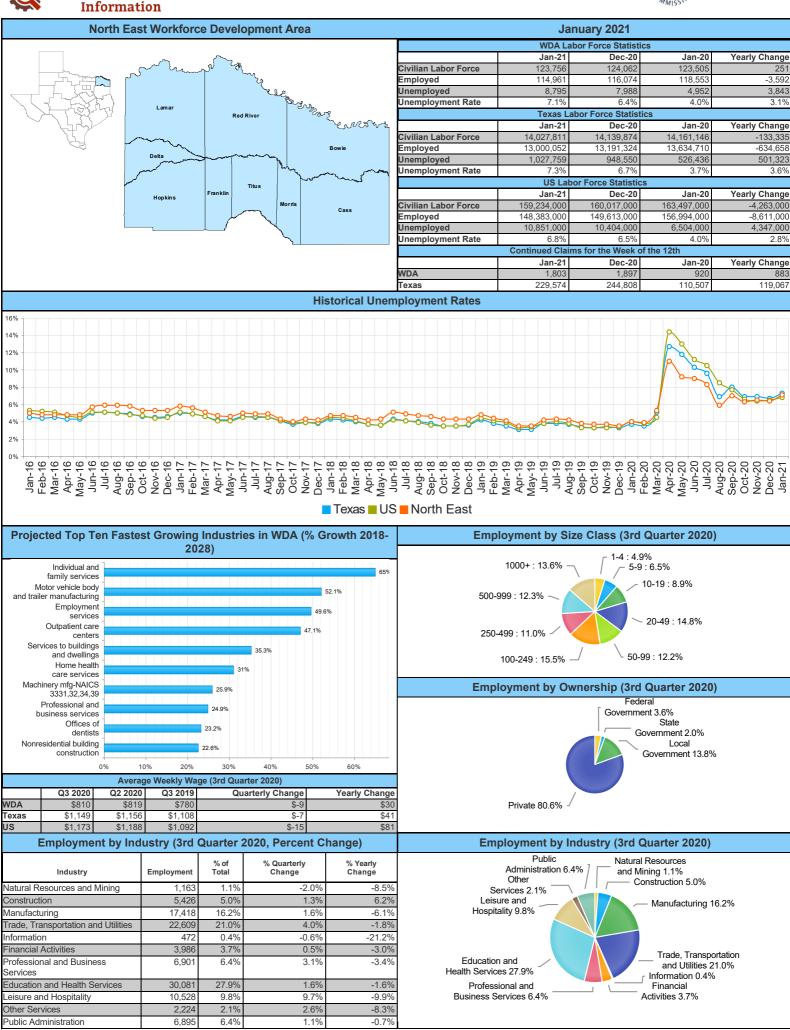

Mount Pleasant is in the Texarkana LAUS area which encloses 9 counties (Bowie, Cass, Delta, Franklin, Hopkins, Lamar, Morris, Red River, Titus) and 2 cities (Paris and Texarkana TX).

- LAUS (Local Area Unemployment Statistics)
- WDA (Workforce Development Area)
- http://netxworkforce.org