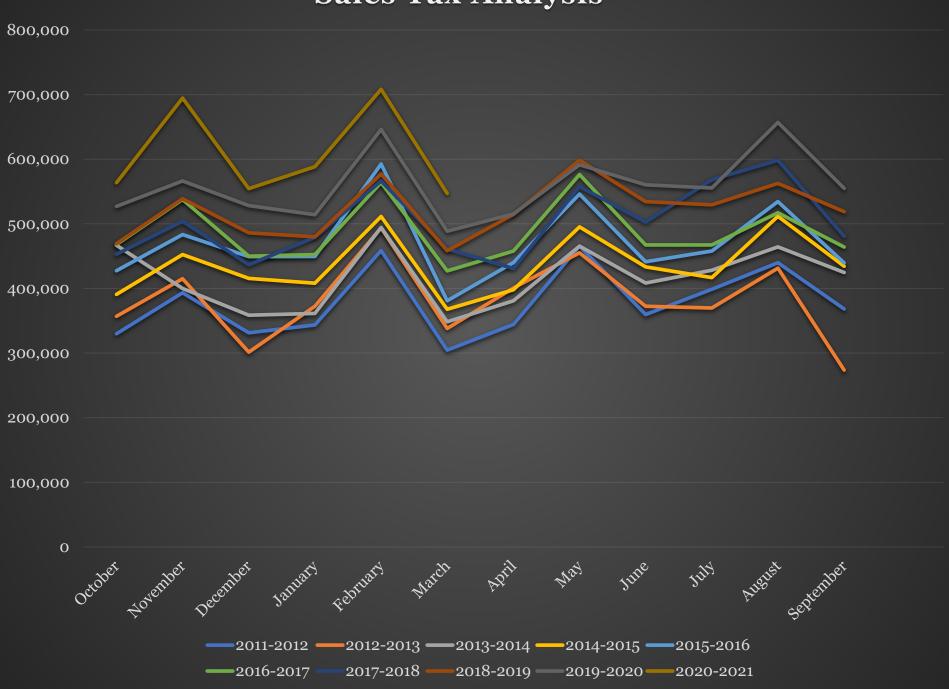

14 2,135,397

646,021 2,781,418

488,500 3,269,918

515,333 3,785,251

591,418 4,376,669

560,372 4,937,041

555,480 5,492,521

656,930 6,149,451

555,026 6,704,177

6,704,177

Fiscal Year

YTD

527,009

2020-

2021

563,685

3,656,338

Increase/

Decrease

Monthly

6.95%

22.66%

4.99%

14.46%

9.61%

11.89%

YTD

563,685

694,632 1,258,317

554,464 1,812,781

588,357 2,401,138

708,163 3,109,301

547,037 3,656,338

Increase/

Decrease

YTD

6.95%

15.10%

11.80%

12.44%

11.79%

11.83%

SALES TAX ANALYSIS

469,460

538,937

486,070

479,869

577,354

458,329

514,474

598,418

534,409

529,547

562,637

518,839

6,268,343

2017-2018 2018-2019

452,936

503,890

436,514

479,294

566,236

461,022

430,902

557,748

502,735

568,397

598,256

480,972

6,038,902

## **Sales Tax Analysis**