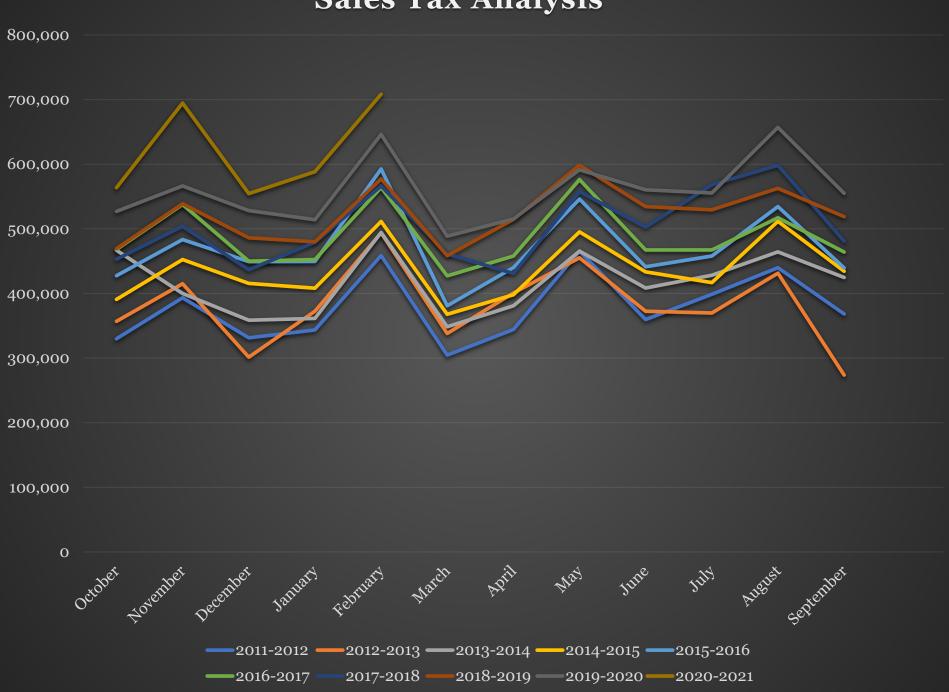

|             |             |             |             | 20          | )20-2021    |             |
|-------------|-------------|-------------|-------------|-------------|-------------|-------------|
|             |             |             |             |             |             |             |
| Fiscal Year |

2015-2016 2016-2017

468,023

537,694

450,032

452,418

563,845

427,259

457,790

576,330

467,350

467,298

517,103

464,046

5,849,188

SALES TAX ANALYSIS

469,460

538,937

486,070

479,869

577,354

458,329

514,474

598,418

534,409

529,547

562,637

518,839

6,268,343

2019-2020

527,009

566,266 1,093,275

528,108 1,621,383

514,014 2,135,397

646,021 2,781,418

488,500 3,269,918

515,333 3,785,251

591,418 4,376,669

560,372 4,937,041

555,480 5,492,521

656,930 6,149,451

555,026 6,704,177

6,704,177

2017-2018 2018-2019

452,936

503,890

436,514

479,294

566,236

461,022

430,902

557,748

502,735

568,397

598,256

480,972

6,038,902

Increase/

Decrease

Monthly

6.95%

22.66%

4.99%

14.46%

9.61%

YTD

563,685

694,632 1,258,317

554,464 1,812,781

588,357 2,401,138

708,163 3,109,301

Fiscal Year

2020-

2021

563,685

3,109,301

YTD

527,009

Increase/

Decrease

YTD

6.95%

15.10%

11.80%

12.44%

11.79%

|             |             |             |             | 20          | 20-2021  |
|-------------|-------------|-------------|-------------|-------------|----------|
|             |             |             |             |             |          |
|             |             |             |             |             |          |
| Fiscal Year | Fiscal Y |

427,503

483,487

449,230

449,471

592,475

380,986

440,156

546,057

441,246

457,958

534,430

439,577

5,642,575

Month 2013-2014

466,718

399,865

358,657

361,388

494,252

348,463

380,928

465,468

408,455

428,111

464,441

424,622

5,001,366

October

November

December

January

February

March

April

May

June

July

August

September

2014-2015

390,863

452,369

415,535

408,005

511,382

367,865

397,999

495,205

433,304

416,684

511,572

434,331

5,235,113

## **Sales Tax Analysis**