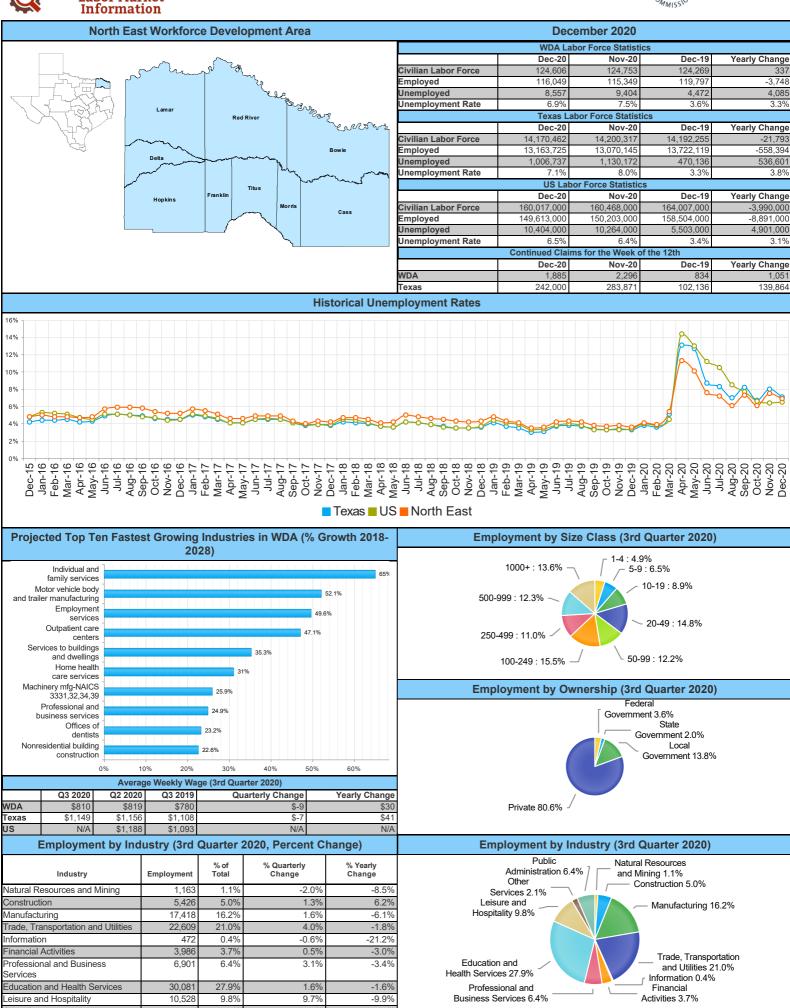

Mount Pleasant Monthly Employment, Labor, Unemployment, & Unemployment Rate

| Month          | Labor Force | Employment | Unemployment | Unemployment Rate |
|----------------|-------------|------------|--------------|-------------------|
| January 2020   | 13096       | 12505      | 591          | 4.5               |
| February 2020  | 13192       | 12644      | 548          | 4.2               |
| March 2020     | 13091       | 12320      | 771          | 5.9               |
| April 2020     | 11647       | 10416      | 1231         | 10.6              |
| May 2020       | 12006       | 10843      | 1163         | 9.7               |
| June 2020      | 12558       | 11554      | 1004         | 8.0               |
| July 2020      | 12650       | 11697      | 953          | 7.5               |
| August 2020    | 13108       | 12280      | 828          | 6.3               |
| September 2020 | 12914       | 11954      | 960          | 7.4               |
| October 2020   | 12872       | 12078      | 794          | 6.2               |
| November 2020  | 12937       | 11961      | 976          | 7.5               |
| December 2020  | 12946(P)    | 12037(P)   | 909(P)       | 7.0(P)            |

P: Preliminary

|           | TEXARKANA LAUS |                 |            |              |       |                 |            |              |      |                 |            |              |      |
|-----------|----------------|-----------------|------------|--------------|-------|-----------------|------------|--------------|------|-----------------|------------|--------------|------|
|           |                | December-<br>20 |            |              |       | November-<br>20 |            |              |      | December-<br>19 |            |              |      |
| Area      | Area<br>Type   | Labor Force     | Employment | Unemployment | Rate  | Labor Force     | Employment | Unemployment | Rate | Labor Force     | Employment | Unemployment | Rate |
| Bowie     | County         | 40,519          | 37,888     | 2,631        | . 6.5 | 40,647          | 37,677     | 2,970        | 7.3  | 40,043          | 38,526     | 1,517        | 3.8  |
| Cass      | County         | 12,595          | 11,517     | 1,078        | 8.6   | 12,630          | 11,447     | 1,183        | 9.4  | 12,401          | 11,908     | 493          | 4.0  |
| Delta     | County         | 2,393           | 2,263      | 130          | 5.4   | 2,396           | 2,244      | 152          | 6.3  | 2,448           | 2,368      | 80           | 3.3  |
| Franklin  | County         | 4,590           | 4,300      | 290          | 6.3   | 4,584           | 4,273      | 311          | 6.8  | 4,608           | 4,460      | 148          | 3.2  |
| Hopkins   | County         | 17,232          | 16,319     | 913          | 5.3   | 17,203          | 16,206     | 997          | 5.8  | 17,530          | 17,032     | 498          | 2.8  |
| Lamar     | County         | 24,283          | 22,712     | 1,571        | 6.5   | 24,268          | 22,583     | 1,685        | 6.9  | 24,216          | 23,469     | 747          | 3.1  |
| Morris    | County         | 5,034           | 4,356      | 678          | 13.5  | 5,085           | 4,331      | 754          | 14.8 | 4,800           | 4,539      | 261          | 5.4  |
| Red River | County         | 5,014           | 4,657      | 357          | 7.1   | 5,003           | 4,627      | 376          | 7.5  | 5,140           | 4,916      | 224          | 4.4  |
| Titus     | County         | 12,946          | 12,037     | 909          | 7.0   | 12,937          | 11,961     | 976          | 7.5  | 13,083          | 12,579     | 504          | 3.9  |
| Paris     | City           | 11,727          | 10,884     | 843          | 7.2   | 11,717          | 10,822     | 895          | 7.6  | 11,635          | 11,246     | 389          | 3.3  |
| Texarkana | City           | 15,895          | 14,767     | 1,128        | 7.1   | 15,965          | 14,685     | 1,280        | 8.0  | 15,636          | 15,016     | 620          | 4.0  |

Mount Pleasant is in the Texarkana LAUS area which encloses 9 counties (Bowie, Cass, Delta, Franklin, Hopkins, Lamar, Morris, Red River, Titus) and 2 cities (Paris and Texarkana TX).

- LAUS (Local Area Unemployment Statistics)
- WDA (Workforce Development Area)
- http://netxworkforce.org