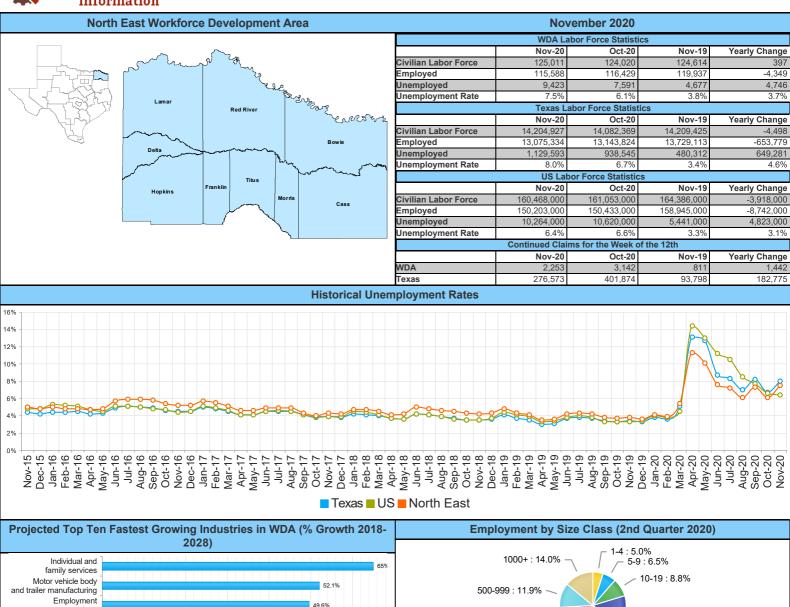

P: Preliminary

|           | TEXARKANA LAUS |                 |            |              |      |            |            |              |      |                 |            |              |      |
|-----------|----------------|-----------------|------------|--------------|------|------------|------------|--------------|------|-----------------|------------|--------------|------|
|           |                | November-<br>20 |            |              |      | October-20 |            |              |      | November-<br>19 |            |              |      |
| Area      | Area<br>Type   |                 | Employment | Unemployment | Rate |            | Employment | Unemployment | Rate |                 | Employment | Unemployment | Rate |
| Bowie     | County         | 40,854          | 37,878     | 2,976        | 7.3  | 40,433     | 38,010     | 2,423        | 6.0  | 40,176          | 38,554     | 1,622        | 4.0  |
| Cass      | County         | 12,647          | 11,462     | 1,185        | 9.4  | 12,507     | 11,560     | 947          | 7.6  | 12,414          | 11,900     | 514          | 4.1  |
| Delta     | County         | 2,398           | 2,245      | 153          | 6.4  | 2,390      | 2,271      | 119          | 5.0  | 2,452           | 2,369      | 83           | 3.4  |
| Franklin  | County         | 4,585           | 4,274      | 311          | 6.8  | 4,565      | 4,330      | 235          | 5.1  | 4,626           | 4,464      | 162          | 3.5  |
| Hopkins   | County         | 17,211          | 16,212     | 999          | 5.8  | 17,202     | 16,394     | 808          | 4.7  | 17,607          | 17,085     | 522          | 3.0  |
| Lamar     | County         | 24,275          | 22,590     | 1,685        | 6.9  | 24,104     | 22,744     | 1,360        | 5.6  | 24,302          | 23,505     | 797          | 3.3  |
| Morris    | County         | 5,090           | 4,333      | 757          | 14.9 | 4,967      | 4,366      | 601          | 12.1 | 4,805           | 4,565      | 240          | 5.0  |
| Red River | County         | 5,008           | 4,629      | 379          | 7.6  | 4,980      | 4,676      | 304          | 6.1  | 5,138           | 4,910      | 228          | 4.4  |
| Titus     | County         | 12,943          | 11,965     | 978          | 7.6  | 12,872     | 12,078     | 794          | 6.2  | 13,094          | 12,585     | 509          | 3.9  |
| Paris     | City           | 11,714          | 10,825     | 889          | 7.6  | 11,644     | 10,899     | 745          | 6.4  | 11,674          | 11,264     | 410          | 3.5  |
| Texarkana | City           | 16,043          | 14,764     | 1,279        | 8.0  | 15,863     | 14,815     | 1,048        | 6.6  | 15,707          | 15,027     | 680          | 4.3  |

Mount Pleasant is in the Texarkana LAUS area which encloses 9 counties (Bowie, Cass, Delta, Franklin, Hopkins, Lamar, Morris, Red River, Titus) and 2 cities (Paris and Texarkana TX).

- LAUS (Local Area Unemployment Statistics)
- WDA (Workforce Development Area)
- http://netxworkforce.org