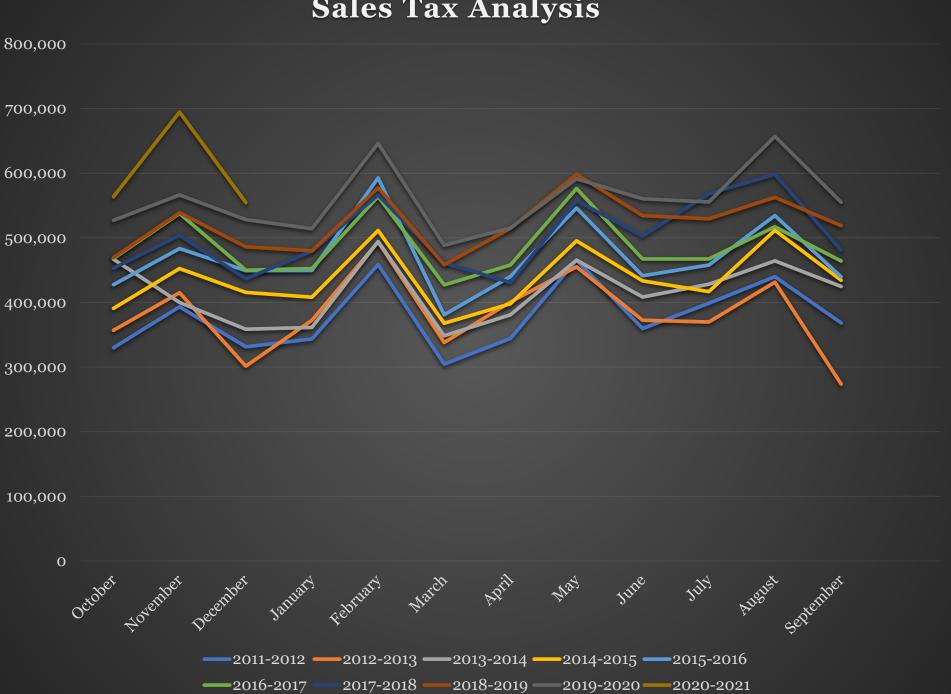

| UPUPUPUPUPUPUPUPUPUPUPUPUPUPUPUPUPUPUP                                                                                                                                                                                                                                                                                                                                                                                                                                                                                                                                                                                                                                                                                                                                                                                                                                                                                                                                                                                                                                                                                                                                                                                                                                                                                                                                                                                                                                                                                                                                                                                                                                                                                                                                                                                                                                                                                                                   |                                 |             |             |             |             |             |             |                                                                                                                                                                                                                                                          |           |             |           |          | '          |
|----------------------------------------------------------------------------------------------------------------------------------------------------------------------------------------------------------------------------------------------------------------------------------------------------------------------------------------------------------------------------------------------------------------------------------------------------------------------------------------------------------------------------------------------------------------------------------------------------------------------------------------------------------------------------------------------------------------------------------------------------------------------------------------------------------------------------------------------------------------------------------------------------------------------------------------------------------------------------------------------------------------------------------------------------------------------------------------------------------------------------------------------------------------------------------------------------------------------------------------------------------------------------------------------------------------------------------------------------------------------------------------------------------------------------------------------------------------------------------------------------------------------------------------------------------------------------------------------------------------------------------------------------------------------------------------------------------------------------------------------------------------------------------------------------------------------------------------------------------------------------------------------------------------------------------------------------------|---------------------------------|-------------|-------------|-------------|-------------|-------------|-------------|----------------------------------------------------------------------------------------------------------------------------------------------------------------------------------------------------------------------------------------------------------|-----------|-------------|-----------|----------|------------|
| Fiscal Year                                                                                                                                                                                                                                                                                                                                                                                                                                                                                                                                                                                                                                                                                                                                                                                                                                                                                                                                        | SALES TAX ANALYSIS<br>2020-2021 |             |             |             |             |             |             |                                                                                                                                                                                                                                                          |           |             |           |          |            |
| Month<br>Month<br>2013-20142014-20152015-20162016-20172017-20182018-20192019-2020YTD2020-<br>1201YTD2020-<br>                                                                                                                                                                                                                                                                                                                                                                                                                                                                                                                                                                                                                                                                                                                                                                                                                                                                                                                                                                                                                                                                                                                                                                                                                                                                                                                                                                                                                                                                                                                                                                                                                                                                                                                                                                                                                                            |                                 |             |             |             | Increase/   | / Increase/ |             |                                                                                                                                                                                                                                                          |           |             |           |          |            |
| Month   2013-2014   2014-2015   2015-2016   2016-2017   2017-2018   2018-2019   2019-2020   YTD   2020-<br>2021   YTD   Monthly   Monthly     October   466,718   390,863   427,503   468,023   452,936   469,460   527,009   563,685   563,685   6.95%   6.45     November   399,865   452,369   483,487   537,694   503,890   538,937   566,266   1,093,275   694,632   1,258,317   22.66%   1.5.     December   358,657   415,535   449,230   450,032   436,514   486,070   528,108   1,621,383   554,464   1,812,781   4.99%   11.1     January   361,388   408,005   449,471   452,418   479,294   479,869   514,014   2,135,397                                                                                                                                                                                                                                                                                                                                                                                                                                                                                                                                                                                                                                                                                                                                                                                                                                                                                                                                                                                                                                                                                                                                                                                                                                                                                                                    |                                 | Fiscal Year                                                                                                                                                                                                                                              |           | Fiscal Year | c         | Decrease | e Decrease |
| November 399,865 452,369 483,487 537,694 503,890 538,937 566,266 1,093,275 694,632 1,258,317 22.66% 15.   December 358,657 415,535 449,230 450,032 436,514 486,070 528,108 1,621,383 554,464 1,812,781 4.99% 11.1   January 361,388 408,005 449,471 452,418 479,294 479,869 514,014 2,135,397 646,021 2,781,418 6 6 6 6 6 6 6 6 6 6 6 6 6 6 6 6 6 6 6 6 6 6 6 6 6 6 6 6 6 6 6 6 6 6 6 6 6 6 6 6 6 6 6 6 6 6 6 6 6 6 6 6 6 6 6 6 6 6 6 6 6 6 6 6 6 6                                                                                                                                                                                                                                                                                                                                                                                                                                                                                                                                                                                                                                                                                                                                                                                                                                                                                                                                                                                                                                                                                                                                                                                                                                                                                                                                                                                                                                                                                                      | Month                           | 2013-2014   | 2014-2015   | 2015-2016   | 2016-2017   | 2017-2018   | 2018-2019   | 2019-2020                                                                                                                                                                                                                                                |           | 2020-       | - YTD     | Monthly  | 7 YTD      |
| November   399,865   452,369   483,487   537,694   503,890   538,937   566,266   1,093,275   694,632   1,258,317   22.66%   15.     December   358,657   415,535   449,230   450,032   436,514   486,070   528,108   1,621,383   554,464   1,812,781   4.99%   11.1     January   361,388   408,005   449,471   452,418   479,294   479,869   514,014   2,135,397   646,021   2,781,418   6   6   6   6   646,021   2,781,418   6   6   6   6   6   6   6   6   6   6   6   6   6   6   6   6   6   6   6   6   2,781,418   6   6   6   6   6   6   6   6   6   6   6   6   6   6   6   6   6   6   6   6   6   6   6   6   6   6   6   6                                                                                                                                                                                                                                                                                                                                                                                                                                                                                                                                                                                                                                                                                                                                                                                                                                                                                                                                                                                                                                                                                                                                                                                                                                                                                                                |                                 |             |             |             |             |             |             |                                                                                                                                                                                                                                                          |           |             |           |          |            |
| December 358,657 415,535 449,230 450,032 436,514 486,070 528,108 1,621,383 554,464 1,812,781 4,99% 11.1   January 361,388 408,005 449,471 452,418 479,294 479,869 514,014 2,135,397                                                                                                                                                                                                                                                                                                                                                                                                                                                                                                                                                                                                                                                                                                                                                                                                                                                                                                                                                                                                                                                                                                                                                                                                                                                                                                                                                                                                                                                                                                                                                                                                                                                                                                                                                                      | October                         | 466,718     | 390,863     | 427,503     | 468,023     | 452,936     | 469,460     | 527,009                                                                                                                                                                                                                                                  | 527,009   | 563,685     | 563,685   | 6.95%    | 6.95%      |
| January 361,388 408,005 449,471 452,418 479,294 479,869 514,014 2,135,397 <t< td=""><td>November</td><td>399,865</td><td>452,369</td><td>483,487</td><td>537,694</td><td>503,890</td><td>538,937</td><td>566,266</td><td>1,093,275</td><td>694,632</td><td>1,258,317</td><td>22.66%</td><td>5 15.10%</td></t<>                                                                                                                                                                                                                                                                                                                                                                                                                                                                                                                                                                                                                                                                                                                                                                                                                                                                                                                                                                                                                                                                                                                                                                                                                                                                                                                                                                                                                                                                                                                                                                                                                                           | November                        | 399,865     | 452,369     | 483,487     | 537,694     | 503,890     | 538,937     | 566,266                                                                                                                                                                                                                                                  | 1,093,275 | 694,632     | 1,258,317 | 22.66%   | 5 15.10%   |
| January 361,388 408,005 449,471 452,418 479,294 479,869 514,014 2,135,397 <t< td=""><td>December</td><td>358,657</td><td>415,535</td><td>449,230</td><td>450,032</td><td>436,514</td><td>486,070</td><td>528,108</td><td>1,621,383</td><td>554,464</td><td>1,812,781</td><td>4.99%</td><td>11.80%</td></t<>                                                                                                                                                                                                                                                                                                                                                                                                                                                                                                                                                                                                                                                                                                                                                                                                                                                                                                                                                                                                                                                                                                                                                                                                                                                                                                                                                                                                                                                                                                                                                                                                                                              | December                        | 358,657     | 415,535     | 449,230     | 450,032     | 436,514     | 486,070     | 528,108                                                                                                                                                                                                                                                  | 1,621,383 | 554,464     | 1,812,781 | 4.99%    | 11.80%     |
| February 494,252 511,382 592,475 563,845 566,236 577,354 646,021 2,781,418                                                                                                                  <                                                                                                                                                                                                                                                                                                                                                                                                                                                                                                                                                                                                                                                                                                                                                                                                                                                                                                                                                                                                                                                                                                                                                                                                                                                                                                                                                                                                                                                                                                                                                                                                                                                                                                                                                            | January                         | 361,388     | 408,005     | 449,471     | 452,418     | 479,294     | 1           | ,,,,,,,,,,,,,,,,,,,,,,,,,,,,,,,,,,,,,,,,,,,,,,,,,,,,,,,,,,,,,,,,,,,,,,,,,,,,,,,,,,,,,,,,,,,,,,,,,,,,,,,,,,,,,,,,,,,,,,,,,,,,,,,,,,,,,,,,,,,,,,,,,,,,,,,,,,,,,,,,,,,,,,,,,,,,,,,,,,,,,,,,,,,,,,,,,,,,,,,,,,,,,,,,,,,,,,,,,,,,,,,,,,,,,,,,,,,,,,,,,, _,, _ |           |             |           |          |            |
| March 348,463 367,865 380,986 427,259 461,022 458,329 488,500 3,269,918 Image: Constraint of the state of the st | February                        | 494,252     | 511,382     | 592,475     | 563,845     | 566,236     |             |                                                                                                                                                                                                                                                          |           |             |           |          |            |
| May 465,468 495,205 546,057 576,330 557,748 598,418 591,418 4,376,669 Image: Constraint of the state of the stat | March                           | 348,463     | 367,865     | 380,986     | 427,259     | 461,022     | )           |                                                                                                                                                                                                                                                          |           |             |           |          |            |
| June 408,455 433,304 441,246 467,350 502,735 534,409 560,372 4,937,041 6 6 6 6 6 6 6 6 6 6 6 6 6 6 6 6 6 6 6 6 6 6 6 6 6 6 6 6 6 6 6 6 6 6 6 6 6 6 6 6 6 6 6 6 6 6 6 6 6 6 6 6 6 6 6 6 6 6 6 6 6 6 6 6 6 6 6 6 6 6 6 6 6 6 6 6 6 6 6 6 6 6 6 6 6 6 6 6 6 6 6 6 6 6 6 6 6 6 6 6 6 6 6 6 6 6 6                                                                                                                                                                                                                                                                                                                                                                                                                                                                                                                                                                                                                                                                                                                                                                                                                                                                                                                                                                                                                                                                                                                                                                                                                                                                                                                                                                                                                                                                                                                                                                                                                                                             | April                           | 380,928     | 397,999     | 440,156     | 457,790     | 430,902     | 514,474     | 515,333                                                                                                                                                                                                                                                  | 3,785,251 |             |           |          |            |
| July 428,111 416,684 457,958 467,298 568,397 529,547 555,480 5,492,521 6149,451   August 464,441 511,572 534,430 517,103 598,256 562,637 656,930 6,149,451 6149,451                                                                                                                                                                                                                                                                                                                                                                                                                                                                                                                                                                                                                                                                                                                                                                                                                                                                                                                                                                                                                                                                                                                                                                                                                                                                                                                                                                                                                                                                                                                                                                                                                                                                                                                                                                                      | May                             | ,           | · · · · · · | · · · ·     |             | ,           | 598,418     | 591,418                                                                                                                                                                                                                                                  | 4,376,669 | ,           |           |          |            |
| August   464,441   511,572   534,430   517,103   598,256   562,637   656,930   6,149,451     September   424,622   434,331   439,577   464,046   480,972   656,930   6,149,451   656,930   6,149,451   656,930   6,149,451   656,930   6,149,451   656,930   6,149,451   656,930   6,149,451   656,930   6,149,451   656,930   6,149,451   656,930   6,149,451   656,930   6,149,451   656,930   6,149,451   656,930   6,149,451   656,930   6,149,451   656,930   6,149,451   656,930   6,149,451   656,930   6,149,451   656,930   6,149,451   656,930   6,149,451   656,930   6,149,451   656,930   6,149,451   656,930   6,149,451   656,930   6,149,451   656,930   6,149,451   656,930   6,149,451   656,930   6,149,451   656,930   6,149,451   656,930   6,149,451   656,930   6,149,451   656,930   6,149,451   656,930   6,149,451   656,930   6,149,451   656,930                                                                                                                                                                                                                                                                                                                                                                                                                                                                                                                                                                                                                                                                                                                                                                                                                                                                                                                                                                                                                                                                             |                                 | ,           | · · · ·     | ,           | · ·         | ,           | 534,409     | 560,372                                                                                                                                                                                                                                                  | 4,937,041 |             |           |          |            |
| September 424.622 434.331 439.577 464.046 480.972                                                                                                                                                                                                                                                                                                                                                                                                                                                                                                                                                                                                                                                                                                                                                                                                                                                                                                                                                                                                                                                                                                                                                                                                                                                                                                                                                                                                                                                                                                                                                                                                                                                                                                                                                                                                                                                                                                        |                                 |             | · ·         | · · · · ·   | ,           | ,           | 529,547     | 555,480                                                                                                                                                                                                                                                  | 5,492,521 | _           |           |          |            |
| September 424 622 434 331 439.577 464.046 480.972                                                                                                                                                                                                                                                                                                                                                                                                                                                                                                                                                                                                                                                                                                                                                                                                                                                                                                                                                                                                                                                                                                                                                                                                                                                                                                                                                                                                                                                                                                                                                                                                                                                                                                                                                                                                                                                                                                        | August                          | 464,441     | · · · ·     | · · ·       | 517,103     | 598,256     | 562,637     | 656,930                                                                                                                                                                                                                                                  | 6,149,451 |             |           |          |            |
| 518,839 555,026 6,704,177                                                                                                                                                                                                                                                                                                                                                                                                                                                                                                                                                                                                                                                                                                                                                                                                                                                                                                                                                                                                                                                                                                                                                                                                                                                                                                                                                                                                                                                                                                                                                                                                                                                                                                                                                                                                                                                                                                                                | September                       | 424,622     | 434,331     | 439,577     | 464,046     | 480,972     | 518,839     | 555,026                                                                                                                                                                                                                                                  | 6,704,177 |             |           |          |            |
|                                                                                                                                                                                                                                                                                                                                                                                                                                                                                                                                                                                                                                                                                                                                                                                                                                                                                                                                                                                                                                                                                                                                                                                                                                                                                                                                                                                                                                                                                                                                                                                                                                                                                                                                                                                                                                                                                                                                                          |                                 |             |             |             |             |             |             |                                                                                                                                                                                                                                                          |           |             |           |          |            |
| 5,001,366 5,235,113 5,642,575 5,849,188 6,038,902 6,268,343 6,704,177 1,812,781                                                                                                                                                                                                                                                                                                                                                                                                                                                                                                                                                                                                                                                                                                                                                                                                                                                                                                                                                                                                                                                                                                                                                                                                                                                                                                                                                                                                                                                                                                                                                                                                                                                                                                                                                                                                                                                                          |                                 | 5,001,366   | 5,235,113   | 5,642,575   | 5,849,188   | 6,038,902   | 6,268,343   | 6,704,177                                                                                                                                                                                                                                                |           | 1,812,781   |           |          |            |

**Sales Tax Analysis**