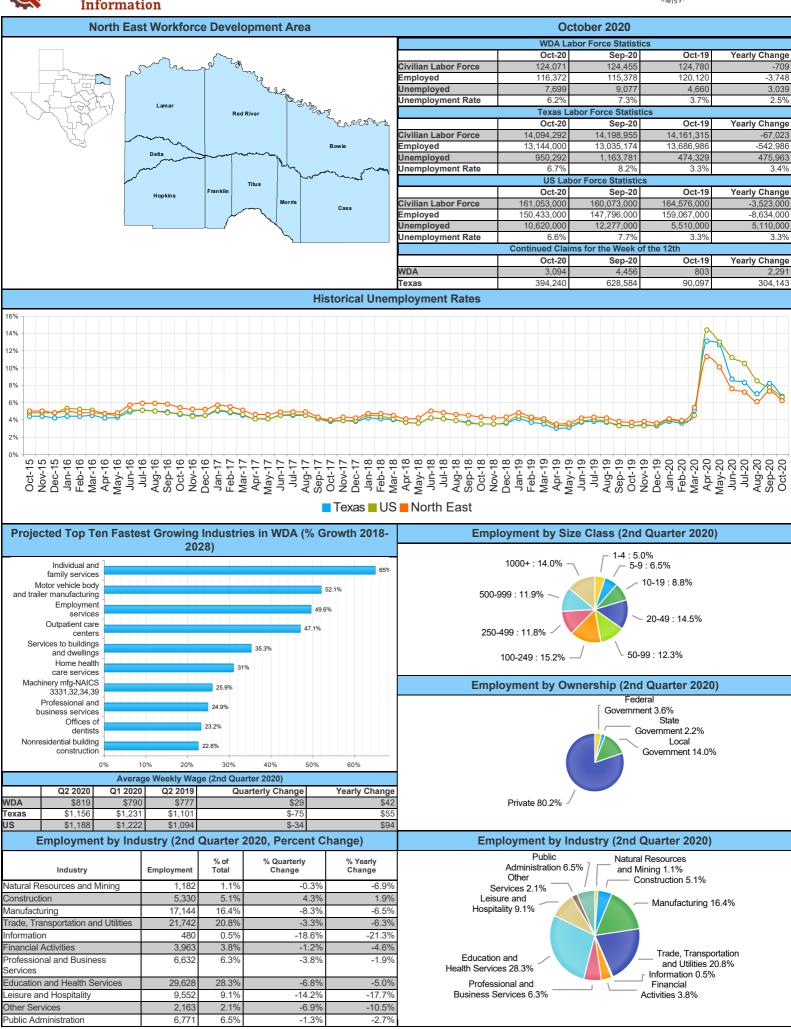

Mount Pleasant Monthly Employment, Labor, Unemployment, & Unemployment Rate

| Month          | Labor Force | Employment | Unemployment | Unemployment Rate |
|----------------|-------------|------------|--------------|-------------------|
| January 2020   | 13096       | 12505      | 591          | 4.5               |
| February 2020  | 13192       | 12644      | 548          | 4.2               |
| March 2020     | 13091       | 12320      | 771          | 5.9               |
| April 2020     | 11647       | 10416      | 1231         | 10.6              |
| May 2020       | 12006       | 10843      | 1163         | 9.7               |
| June 2020      | 12558       | 11554      | 1004         | 8.0               |
| July 2020      | 12650       | 11697      | 953          | 7.5               |
| August 2020    | 13108       | 12280      | 828          | 6.3               |
| September 2020 | 12919 (P)   | 11949(P)   | 970(P)       | 7.5(P)            |
| October 2019   | 12615       | 12119      | 496          | 3.9               |
| November 2019  | 12620       | 12111      | 509          | 4.0               |
| December 2019  | 13083       | 12579      | 504          | 3.9               |

P: Preliminary

|           |              |             |            |              |      | <u>TEXARKA</u>   | NA LAUS    |              |      |             |            |              |      |
|-----------|--------------|-------------|------------|--------------|------|------------------|------------|--------------|------|-------------|------------|--------------|------|
|           |              | October-20  |            |              |      | September-<br>20 |            |              |      | October-19  |            |              |      |
| Area      | Area<br>Type | Labor Force | Employment | Unemployment | Rate | Labor Force      | Employment | Unemployment | Rate | Labor Force | Employment | Unemployment | Rate |
| Bowie     | County       | 40,398      | 37,950     | 2,448        | 6.1  | 40,790           | 37,807     | 2,983        | 7.3  | 40,047      | 38,380     | 1,667        | 4.2  |
| Cass      | County       | 12,517      | 11,557     | 960          | 7.7  | 12,528           | 11,445     | 1,083        | 8.6  | 12,473      | 11,975     | 498          | 4.0  |
| Delta     | County       | 2,392       | 2,272      | 120          | 5.0  | 2,380            | 2,243      | 137          | 5.8  | 2,466       | 2,382      | 84           | 3.4  |
| Franklin  | County       | 4,567       | 4,330      | 237          | 5.2  | 4,552            | 4,279      | 273          | 6.0  | 4,642       | 4,484      | 158          | 3.4  |
| Hopkins   | County       | 17,222      | 16,398     | 824          | 4.8  | 17,171           | 16,199     | 972          | 5.7  | 17,695      | 17,185     | 510          | 2.9  |
| Lamar     | County       | 24,127      | 22,745     | 1,382        | 5.7  | 24,143           | 22,510     | 1,633        | 6.8  | 24,378      | 23,605     | 773          | 3.2  |
| Morris    | County       | 4,978       | 4,366      | 612          | 12.3 | 5,005            | 4,317      | 688          | 13.7 | 4,820       | 4,574      | 246          | 5.1  |
| Red River | County       | 4,985       | 4,676      | 309          | 6.2  | 4,972            | 4,624      | 348          | 7.0  | 5,154       | 4,930      | 224          | 4.3  |
| Titus     | County       | 12,885      | 12,078     | 807          | 6.3  | 12,914           | 11,954     | 960          | 7.4  | 13,105      | 12,605     | 500          | 3.8  |
| Paris     | City         | 11,660      | 10,899     | 761          | 6.5  | 11,696           | 10,787     | 909          | 7.8  | 11,706      | 11,311     | 395          | 3.4  |
| Texarkana | City         | 15,849      | 14,792     | 1,057        | 6.7  | 16,025           | 14,736     | 1,289        | 8.0  | 15,647      | 14,959     | 688          | 4.4  |

Mount Pleasant is in the Texarkana LAUS area which encloses 9 counties (Bowie, Cass, Delta, Franklin, Hopkins, Lamar, Morris, Red River, Titus) and 2 cities (Paris and Texarkana TX).

- LAUS (Local Area Unemployment Statistics)
- WDA (Workforce Development Area)
- http://netxworkforce.org