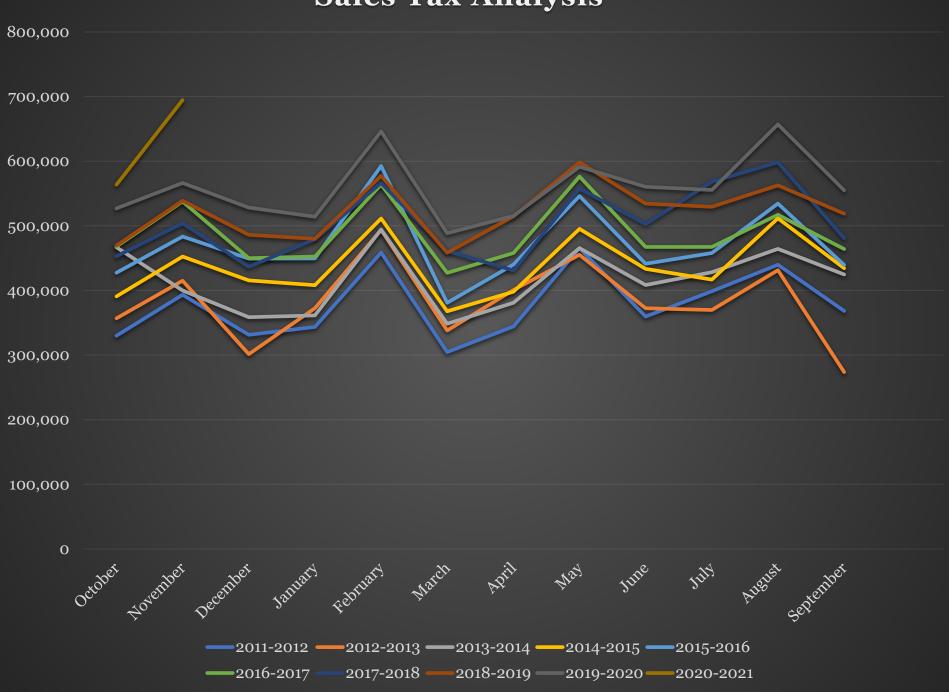

## **Sales Tax Analysis**

Monthly

6.95%

22.66%

YTD

563,685

694,632 1,258,317

Fiscal Year

2020-

6.95%

15.10%

SALES TAX ANALYSIS

2017-2018 2018-2019

452,936

503,890

436,514

479,294