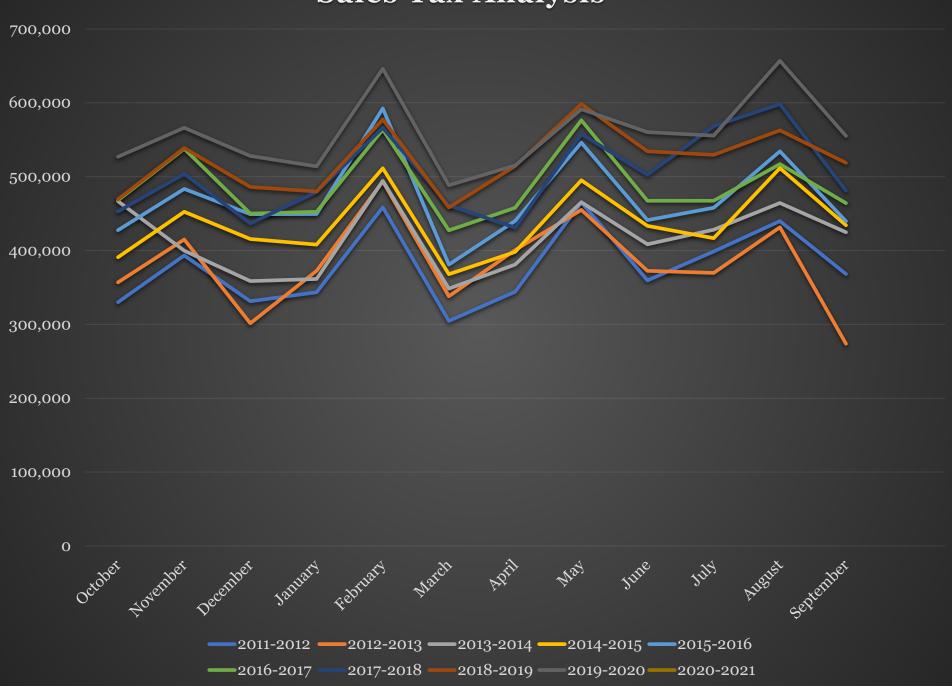

## **Sales Tax Analysis**

2015-2016 2016-2017

468,023

537,694

450,032

452,418

563,845

427,259

457,790

576,330

467,350

467,298

517,103

464,046

5,849,188

427,503

483,487

449,230

449,471

592,475

380,986

440,156

546,057

441,246

457,958

534,430

439,577

5,642,575

2014-2015

390,863

452,369

415,535

408,005

511,382

367,865

397,999

495,205

433,304

416,684

511,572

434,331

5,235,113

Month 2013-2014

466,718

399,865

358,657

361,388

494,252

348,463

380,928

465,468

408,455

428,111

464,441

424,622

5,001,366

October

July

August

September

Fiscal Year

2019-2020

527,009

566,266 1,093,275

528,108 1,621,383

514,014 2,135,397

646,021 2,781,418

488,500 3,269,918

515,333 3,785,251

591,418 4,376,669

560,372 4,937,041

555,480 5,492,521

656,930 6,149,451

555,026 6,704,177

6,704,177

SALES TAX ANALYSIS

469,460

538,937

486,070

479,869

577,354

458,329

514,474

598,418

534,409

529,547

562,637

518,839

6,268,343

2017-2018 2018-2019

452,936

503,890

436,514

479,294

566,236

461,022

430,902

557,748

502,735

568,397

598,256

480,972

6,038,902

Fiscal Year 2020-

2021

563,685

563,685

YTD

527,009

Increase/

Decrease

Monthly

6.95%

YTD

563,685

Increase/

Decrease

YTD

6.95%