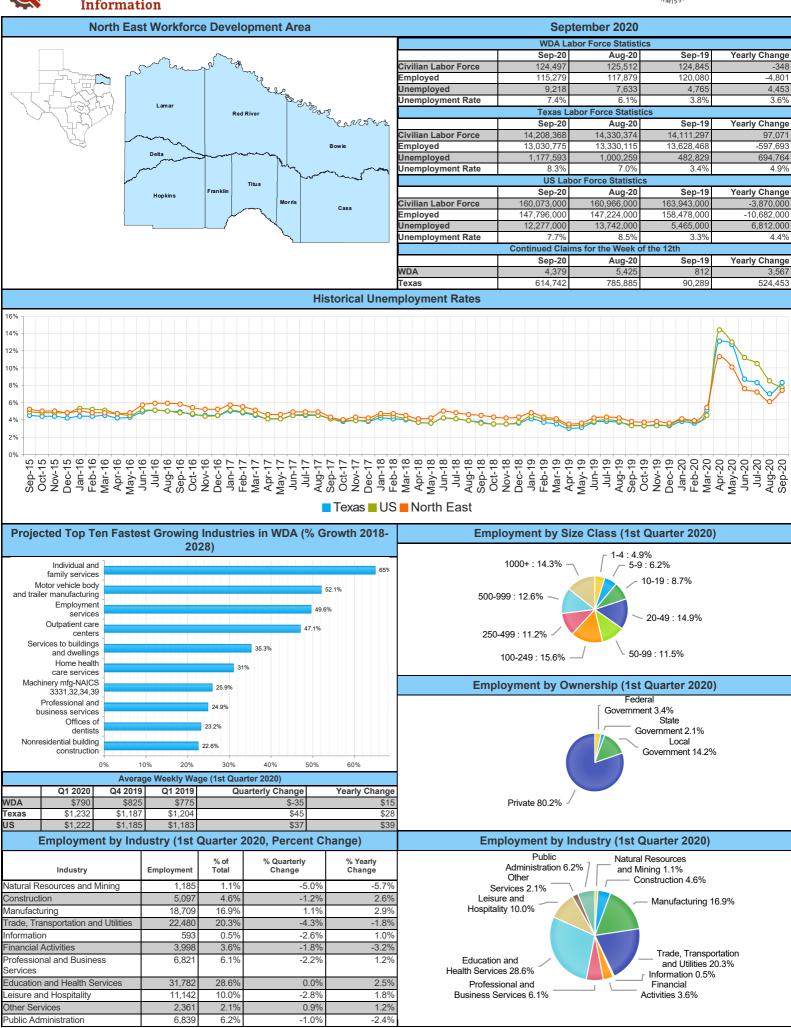

## Mount Pleasant Monthly Employment, Labor, Unemployment, & Unemployment Rate

| Month          | Labor Force | Employment | Unemployment | Unemployment Rate |
|----------------|-------------|------------|--------------|-------------------|
| January 2020   | 13096       | 12505      | 591          | 4.5               |
| February 2020  | 13192       | 12644      | 548          | 4.2               |
| March 2020     | 131091      | 12320      | 771          | 5.9               |
| April 2020     | 11647       | 10416      | 1231         | 10.6              |
| May 2020       | 12006       | 10843      | 1163         | 9.7               |
| June 2020      | 12558       | 11554      | 1004         | 8.0               |
| July 2020      | 12650       | 11697      | 953          | 7.5               |
| August 2020    | 13116(P)    | 12286(P)   | 830(P)       | 6.3(P)            |
| September 2019 | 12730       | 12227      | 503          | 4.0               |
| October 2019   | 12615       | 12119      | 496          | 3.9               |
| November 2019  | 12620       | 12111      | 509          | 4.0               |
| December 2019  | 13083       | 12579      | 504          | 3.9               |

P: Preliminary

|           | TEXARKANA LAUS |                  |            |              |       |             |            |              |      |                  |            |              |      |
|-----------|----------------|------------------|------------|--------------|-------|-------------|------------|--------------|------|------------------|------------|--------------|------|
|           |                | September-<br>20 |            |              |       | August-20   |            |              |      | September-<br>19 |            |              |      |
| Area      | Area<br>Type   | Labor Force      | Employment | Unemployment | Rate  | Labor Force | Employment | Unemployment | Rate | Labor Force      | Employment | Unemployment | Rate |
| Bowie     | County         | 40,773           | 37,745     | 3,028        | 7.4   | 40,803      | 38,269     | 2,534        | 6.2  | 40,095           | 38,384     | 1,711        | 4.3  |
| Cass      | County         | 12,538           | 11,437     | 1,101        | . 8.8 | 12,641      | 11,723     | 918          | 7.3  | 12,435           | 11,910     | 525          | 4.2  |
| Delta     | County         | 2,379            | 2,242      | 137          | 5.8   | 2,418       | 2,303      | 115          | 4.8  | 2,456            | 2,371      | 85           | 3.5  |
| Franklin  | County         | 4,554            | 4,277      | 277          | 6.1   | 4,640       | 4,408      | 232          | 5.0  | 4,657            | 4,496      | 161          | 3.5  |
| Hopkins   | County         | 17,180           | 16,190     | 990          | 5.8   | 17,451      | 16,656     | 795          | 4.6  | 17,661           | 17,153     | 508          | 2.9  |
| Lamar     | County         | 24,162           | 22,502     | 1,660        | 6.9   | 24,448      | 23,064     | 1,384        | 5.7  | 24,371           | 23,581     | 790          | 3.2  |
| Morris    | County         | 5,016            | 4,315      | 701          | 14.0  | 4,980       | 4,424      | 556          | 11.2 | 4,853            | 4,607      | 246          | 5.1  |
| Red River | County         | 4,976            | 4,622      | 354          | 7.1   | 5,023       | 4,752      | 271          | 5.4  | 5,148            | 4,919      | 229          | 4.4  |
| Titus     | County         | 12,919           | 11,949     | 970          | 7.5   | 13,108      | 12,280     | 828          | 6.3  | 13,169           | 12,659     | 510          | 3.9  |
| Paris     | City           | 11,706           | 10,783     | 923          | 7.9   | 11,832      | 11,052     | 780          | 6.6  | 11,719           | 11,300     | 419          | 3.6  |
| Texarkana | City           | 16,021           | 14,712     | 1,309        | 8.2   | 16,038      | 14,916     | 1,122        | 7.0  | 15,686           | 14,961     | 725          | 4.6  |

Mount Pleasant is in the Texarkana LAUS area which encloses 9 counties (Bowie, Cass, Delta, Franklin, Hopkins, Lamar, Morris, Red River, Titus) and 2 cities (Paris and Texarkana TX).

- LAUS (Local Area Unemployment Statistics)
- WDA (Workforce Development Area)
- http://netxworkforce.org