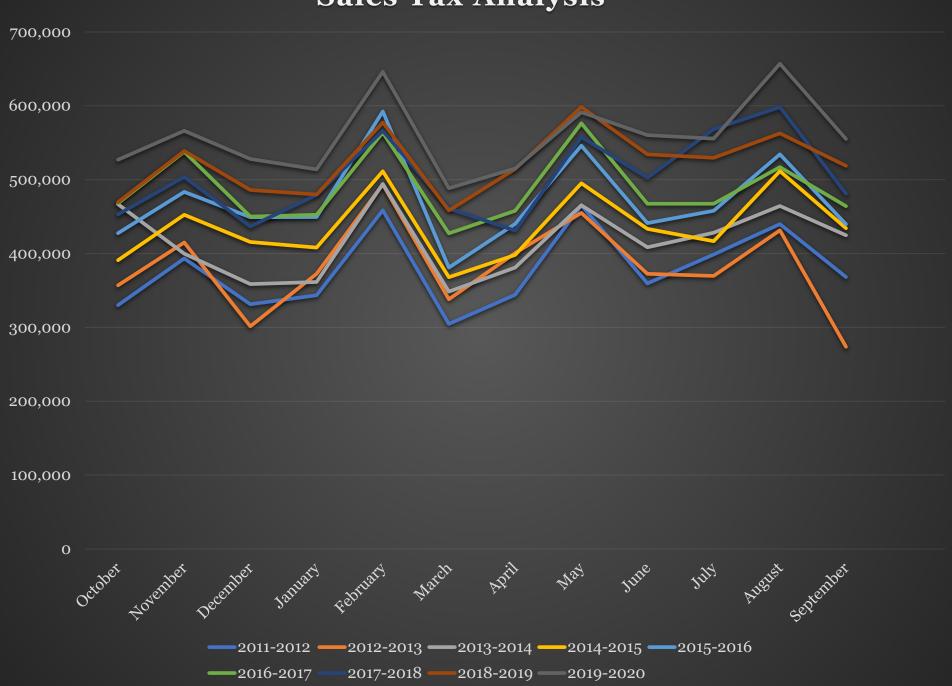

#### SALES TAX ANALYSIS 2019-2020

Fiscal

Fiscal

529,547 5,186,867

562,637 5,749,504

518,839 6,268,343

Fiscal

Increase/

Decrease

4.89%

16.75%

6.97%

Fiscal

555,480 5,492,521

656,930 6,149,451

555,026 6,704,177

6,704,177

Increase/

Decrease

5.89%

6.96%

6.95%

|         |           | Year    |           | Year    | Year    | Year    | Year    | Year    |         | Year    |         |         |        |
|---------|-----------|---------|-----------|---------|---------|---------|---------|---------|---------|---------|---------|---------|--------|
| Month   | 2011-2012 | 2012-   | 2013-2014 | 2014-   | 2015-   | 2016-   | 2017-   | 2018-   | YTD     | 2019-   | YTD     | Monthly | YTD    |
|         |           | 2013    |           | 2015    | 2016    | 2017    | 2018    | 2019    |         | 2020    |         |         |        |
|         |           |         |           |         |         |         |         |         |         |         |         |         |        |
|         |           |         |           |         |         |         |         |         |         |         |         |         |        |
| October | 330 006   | 356 803 | 466 718   | 390 863 | 427 503 | 468 023 | 452 936 | 469 460 | 469 460 | 527 009 | 527 009 | 12 25%  | 12 26% |

| WIOIILII | 2011-2012 | 2012-   | 2013-2014 | 2014-   | 2013-   | 2010-   |         |         | 111     | 2019-   |         |  |
|----------|-----------|---------|-----------|---------|---------|---------|---------|---------|---------|---------|---------|--|
|          |           |         |           |         |         |         |         |         |         |         |         |  |
| October  | 330,006   | 356,803 | 466,718   | 390,863 | 427,503 | 468,023 | 452,936 | 469,460 | 469,460 | 527,009 | 527,009 |  |

Fiscal

534,430

439,577

5,001,366|5,235,113| 5,642,575|5,849,188|6,038,902|6,268,343|

Fiscal Year

439,787

368,174

4,537,204 4,580,292

August

September

431,364

273,730

Fiscal Fiscal Year

464,441

424,622

Fiscal

511,572

434,331

| October  | 330,006 | 356,803 | 466,718  | 390,863 | 427,503 | 468,023 | 452,936 | 469,460 | 469,460   | 527,009 | 527,009   | 12.25% | 12.269 |
|----------|---------|---------|----------|---------|---------|---------|---------|---------|-----------|---------|-----------|--------|--------|
| November | 393,294 | 415,027 | 399,865  | 452,369 | 483,487 | 537,694 | 503,890 | 538,937 | 1,008,397 | 566,266 | 1,093,275 | 5.07%  | 8.429  |
| December | 331,399 | 301,351 | 358,657  | 415,535 | 449,230 | 450,032 | 436,514 | 486,070 | 1,494,467 | 528,108 | 1,621,383 | 8.64%  | 8.499  |
| January  | 343,489 | 372,476 | 361,388  | 408,005 | 449,471 | 452,418 | 479,294 | 479,869 | 1,974,336 | 514,014 | 2,135,397 | 7.11%  | 8.169  |
| February | 458,539 | 493,674 | 494,252  | 511,382 | 592,475 | 563,845 | 566,236 | 577,354 | 2,551,690 | 646,021 | 2,781,418 | 11.89% | 9.009  |
| 3.6 1    | 004506  | 000.006 | 0.40 460 | 0.10.1  | 000.006 | 105.050 | 461.000 |         |           |         |           |        |        |

| October  | 330,006 | 356,803 | 466,718 | 390,863 | 427,503 | 468,023 | 452,936 | 469,460 | 469,460   | 527,009 | 527,009   | 12.25% | 12.26% |
|----------|---------|---------|---------|---------|---------|---------|---------|---------|-----------|---------|-----------|--------|--------|
| November | 393,294 | 415,027 | 399,865 | 452,369 | 483,487 | 537,694 | 503,890 | 538,937 | 1,008,397 | 566,266 | 1,093,275 | 5.07%  | 8.42%  |
| December | 331,399 | 301,351 | 358,657 | 415,535 | 449,230 | 450,032 | 436,514 | 486,070 | 1,494,467 | 528,108 | 1,621,383 | 8.64%  | 8.49%  |
| January  | 343,489 | 372,476 | 361,388 | 408,005 | 449,471 | 452,418 | 479,294 | 479,869 | 1,974,336 | 514,014 | 2,135,397 | 7.11%  | 8.16%  |
| February | 458,539 | 493,674 | 494,252 | 511,382 | 592,475 | 563,845 | 566,236 | 577,354 | 2,551,690 | 646,021 | 2,781,418 | 11.89% | 9.00%  |
| March    | 304,586 | 338,086 | 348,463 | 367,865 | 380,986 | 427,259 | 461,022 | 458,329 | 3,010,019 | 488,500 | 3,269,918 | 6.58%  | 8.63%  |
| April    | 344,144 | 400,579 | 380,928 | 397,999 | 440,156 | 457,790 | 430,902 | 514,474 | 3,524,493 | 515,333 | 3,785,251 | 0.16%  | 7.40%  |
|          |         |         |         |         |         |         |         |         |           |         |           |        |        |

|          | ,       |         | ,       | ;       | ,       | ,       | ,       | 100,070 | 1, 1, 1, 10, | 020,100 | 1,021,000 | 0.0    | 0.1770 |
|----------|---------|---------|---------|---------|---------|---------|---------|---------|--------------|---------|-----------|--------|--------|
| January  | 343,489 | 372,476 | 361,388 | 408,005 | 449,471 | 452,418 | 479,294 | 479,869 | 1,974,336    | 514,014 | 2,135,397 | 7.11%  | 8.16%  |
| February | 458,539 | 493,674 | 494,252 | 511,382 | 592,475 | 563,845 | 566,236 | 577,354 | 2,551,690    | 646,021 | 2,781,418 | 11.89% | 9.00%  |
| March    | 304,586 | 338,086 | 348,463 | 367,865 | 380,986 | 427,259 | 461,022 | 458,329 | 3,010,019    | 488,500 | 3,269,918 | 6.58%  | 8.63%  |
| April    | 344,144 | 400,579 | 380,928 | 397,999 | 440,156 | 457,790 | 430,902 | 514,474 | 3,524,493    | 515,333 | 3,785,251 | 0.16%  | 7.40%  |
| May      | 465,515 | 455,095 | 465,468 | 495,205 | 546,057 | 576,330 | 557,748 | 598,418 | 4,122,911    | 591,418 | 4,376,669 | 4.84%  | 6.15%  |

| February | 458,539 | 493,674 | 494,252 | 511,382 | 592,475 | 563,845 | 566,236 | 577,354 | 2,551,690 | 646,021 | 2,781,418 | 11.89% | 9.00% |
|----------|---------|---------|---------|---------|---------|---------|---------|---------|-----------|---------|-----------|--------|-------|
| March    | 304,586 | 338,086 | 348,463 | 367,865 | 380,986 | 427,259 | 461,022 | 458,329 | 3,010,019 | 488,500 | 3,269,918 | 6.58%  | 8.63% |
| April    | 344,144 | 400,579 | 380,928 | 397,999 | 440,156 | 457,790 | 430,902 | 514,474 | 3,524,493 | 515,333 | 3,785,251 | 0.16%  | 7.40% |
| May      | 465,515 | 455,095 | 465,468 | 495,205 | 546,057 | 576,330 | 557,748 | 598,418 | 4,122,911 | 591,418 | 4,376,669 | 4.84%  | 6.15% |
| June     | 359,582 | 372.394 | 408,455 | 433,304 | 441.246 | 467.350 | 502.735 | 534 409 | 4 657 320 | 560 372 | 4 937 041 | 4 85%  | 6.01% |

| March | 304,586 | 338,086 | 348,463 | 367,865 | 380,986 | 427,259 | 461,022 | 458,329 | 3,010,019 | 488,500 | 3,269,918 | 6.58% | 8.63% |
|-------|---------|---------|---------|---------|---------|---------|---------|---------|-----------|---------|-----------|-------|-------|
| April | 344,144 | 400,579 | 380,928 | 397,999 | 440,156 | 457,790 | 430,902 | 514,474 | 3,524,493 | 515,333 | 3,785,251 | 0.16% | 7.40% |
| May   | 465,515 | 455,095 | 465,468 | 495,205 | 546,057 | 576,330 | 557,748 | 598,418 | 4,122,911 | 591,418 | 4,376,669 | 4.84% | 6.15% |
| June  | 359,582 | 372,394 | 408,455 | 433,304 | 441,246 | 467,350 | 502,735 | 534,409 | 4,657,320 | 560,372 | 4,937,041 | 4.85% | 6.01% |
| July  | 398,688 | 369,712 | 428,111 | 416,684 | 457,958 | 467,298 | 568,397 | 520 547 | 5 186 867 | 555 480 | 5 492 521 | 4 80% | 5 80% |

598,256

480,972

517,103

464,046

### **Sales Tax Analysis**