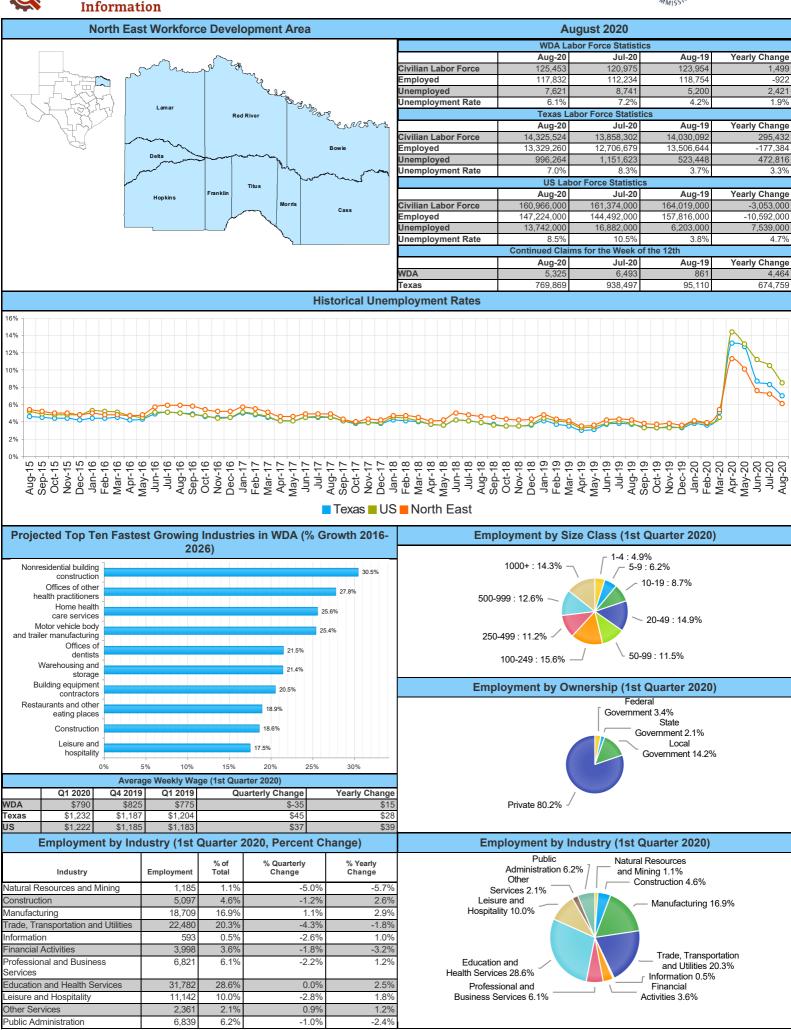

# Mount Pleasant Monthly Employment, Labor, Unemployment, & Unemployment Rate

| Month          | Labor Force | Employment | Unemployment | Unemployment Rate |
|----------------|-------------|------------|--------------|-------------------|
| January 2020   | 13096       | 12505      | 591          | 4.5               |
| February 2020  | 13192       | 12644      | 548          | 4.2               |
| March 2020     | 131091      | 12320      | 771          | 5.9               |
| April 2020     | 11647       | 10416      | 1231         | 10.6              |
| May 2020       | 12006       | 10843      | 1163         | 9.7               |
| June 2020      | 12558       | 11554      | 1004         | 8.0               |
| July 2020      | 12641(P)    | 11694(P)   | 947(P)       | 7.5(P)            |
| August 2019    | 12622       | 12073      | 549          | 4.3               |
| September 2019 | 12730       | 12227      | 503          | 4.0               |
| October 2019   | 12615       | 12119      | 496          | 3.9               |
| November 2019  | 12620       | 12111      | 509          | 4.0               |
| December 2019  | 13083       | 12579      | 504          | 3.9               |

P: Preliminary

|           | TEXARKANA LAUS |             |            |              |      |             |            |              |      |             |            |              |      |  |
|-----------|----------------|-------------|------------|--------------|------|-------------|------------|--------------|------|-------------|------------|--------------|------|--|
|           |                | August-20   |            |              |      | July -20    |            |              |      | August-19   |            |              |      |  |
| Area      | Area<br>Type   | Labor Force | Employment | Unemployment | Rate | Labor Force | Employment | Unemployment | Rate | Labor Force | Employment | Unemployment | Rate |  |
| Bowie     | County         | 40,715      | 38,192     | 2,523        | 6.2  | 39,260      | 36,389     | 2,871        | 7.3  | 39,449      | 37,584     | 1,865        | 4.7  |  |
| Cass      | County         | 12,640      | 11,723     | 917          | 7.3  | 12,142      | 11,164     | 978          | 8.1  | 12,472      | 11,910     | 562          | 4.5  |  |
| Delta     | County         | 2,420       | 2,304      | 116          | 4.8  | 2,328       | 2,192      | 136          | 5.8  | 2,450       | 2,358      | 92           | 3.8  |  |
| Franklin  | County         | 4,640       | 4,410      | 230          | 5.0  | 4,445       | 4,189      | 256          | 5.8  | 4,697       | 4,514      | 183          | 3.9  |  |
| Hopkins   | County         | 17,459      | 16,663     | 796          | 4.6  | 16,752      | 15,846     | 906          | 5.4  | 17,607      | 17,044     | 563          | 3.2  |  |
| Lamar     | County         | 24,456      | 23,074     | 1,382        | 5.7  | 23,719      | 22,011     | 1,708        | 7.2  | 24,235      | 23,403     | 832          | 3.4  |  |
| Morris    | County         | 4,982       | 4,426      | 556          | 11.2 | 4,823       | 4,220      | 603          | 12.5 | 4,871       | 4,596      | 275          | 5.6  |  |
| Red River | County         | 5,025       | 4,754      | 271          | 5.4  | 4,856       | 4,526      | 330          | 6.8  | 5,184       | 4,918      | 266          | 5.1  |  |
| Titus     | County         | 13,116      | 12,286     | 830          | 6.3  | 12,650      | 11,697     | 953          | 7.5  | 12,989      | 12,427     | 562          | 4.3  |  |
| Paris     | City           | 11,837      | 11,057     | 780          | 6.6  | 11,493      | 10,548     | 945          | 8.2  | 11,659      | 11,215     | 444          | 3.8  |  |
| Texarkana | City           | 15,996      | 14,886     | 1,110        | 6.9  | 15,449      | 14,183     | 1,266        | 8.2  | 15,396      | 14,649     | 747          | 4.9  |  |

Mount Pleasant is in the Texarkana LAUS area which encloses 9 counties (Bowie, Cass, Delta, Franklin, Hopkins, Lamar, Morris, Red River, Titus) and 2 cities (Paris and Texarkana TX).

- LAUS (Local Area Unemployment Statistics)
- WDA (Workforce Development Area)
- http://netxworkforce.org