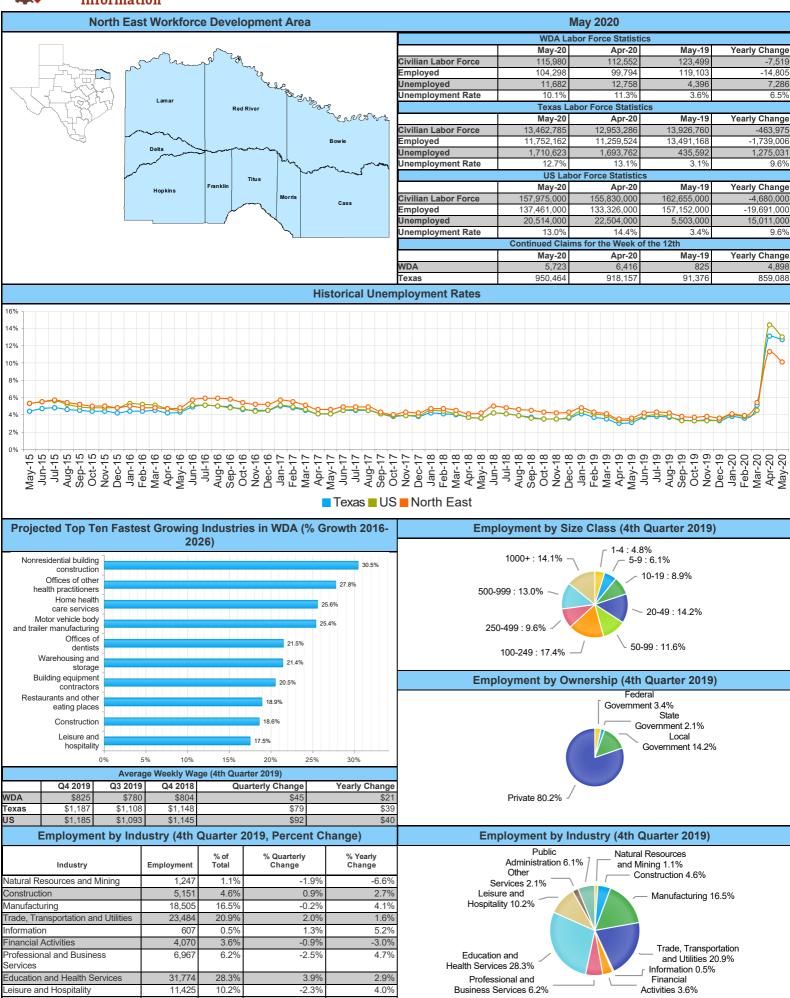

Mount Pleasant is in the Texarkana LAUS area which encloses 9 counties (Bowie, Cass, Delta, Franklin, Hopkins, Lamar, Morris, Red River, Titus) and 2 cities (Paris and Texarkana TX).

- LAUS (Local Area Unemployment Statistics)
- WDA (Workforce Development Area)
- http://netxworkforce.org