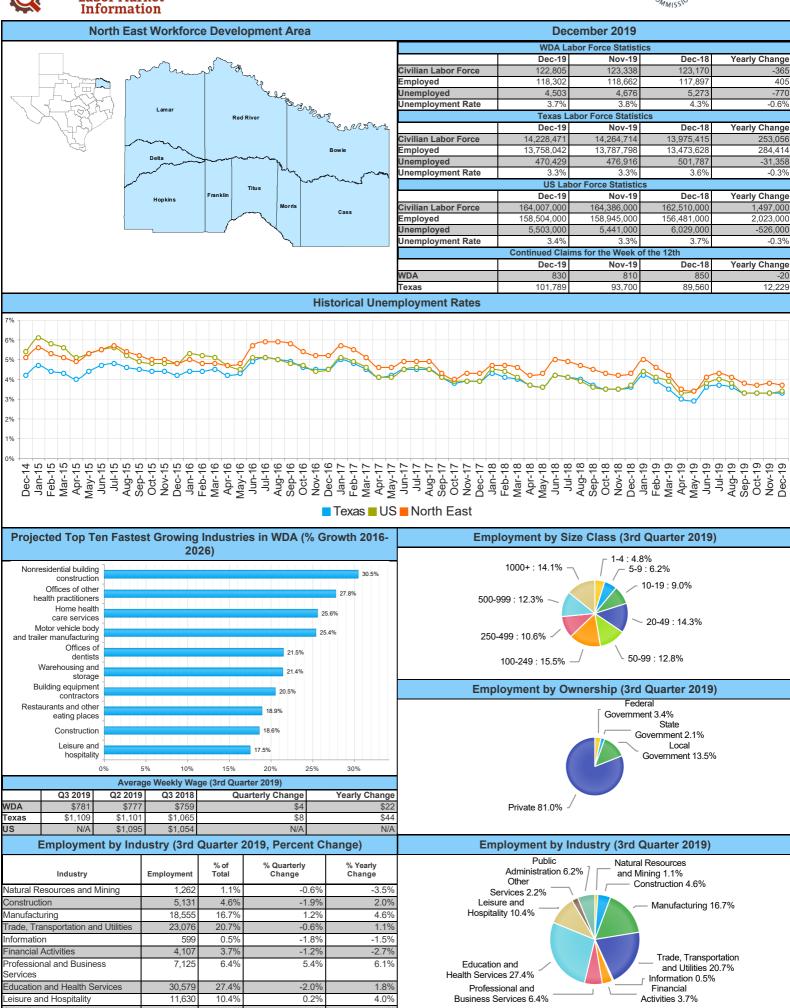

Mount Pleasant is in the Texarkana LAUS area which encloses 9 counties (Bowie, Cass, Delta, Franklin, Hopkins, Lamar, Morris, Red River, Titus) and 2 cities (Paris and Texarkana TX).

- LAUS (Local Area Unemployment Statistics)
- WDA (Workforce Development Area)
- http://netxworkforce.org